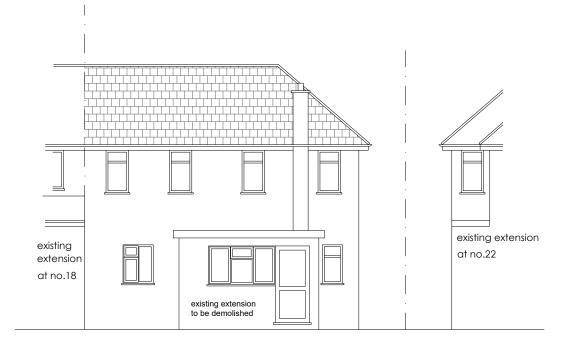

0 1m 2m 3m 4m 5m 6m 7m 8m 9m 10m Scale 1:100



## EXISTING REAR ELEVATION



## EXISTING SIDE (WEST) ELEVATION

| inspecte<br>satisfacti<br>These dr<br>planning<br>Complia<br>s not to k<br>Appropri<br>PARTY W<br>adjoining<br>of the bu<br>Dimensio<br>commer<br>Any discr<br>with H F M | ng materials to n<br>tractor to ensure<br>d & completed<br>on of L.A.<br>awings has beer<br>application pur<br>nce with Building<br>be assumed.<br>ate Party Wall N<br>ALL 1996 ACT mu<br>g owners prior to<br>ilding works.<br>ns to be checke<br>cement of any v<br>repancies to be<br>DESIGN.<br>awings are copy | the works of<br>to the<br>produced<br>poses only.<br>g Regulation<br>otices under<br>ust be served<br>commence<br>ad on site be<br>work.<br>verified | for<br>is i<br>i the<br>d on<br>ment<br>fore |
|--------------------------------------------------