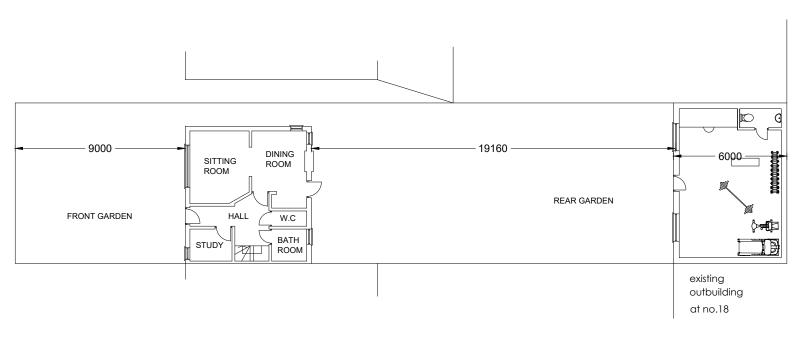

## PROPOSED SITE PLAN

All finishing materials to match existing.
The Contractor to ensure the works are inspected & completed to the satisfaction of L.A.
These drawings has been produced for planning application purposed only. Compliance with Building Regulations is not to be assumed.
Before the commencement of any work, separate Full Plan or a Building Notice must be submitted and approved by the Local Authority
Building Control Department.

Appropriate Party Wall Notices under the PARTY WALL 1996 ACT must be served on adjoining owners prior to commencement of the building works. Dimensions to be checked on site before commencement of any work.