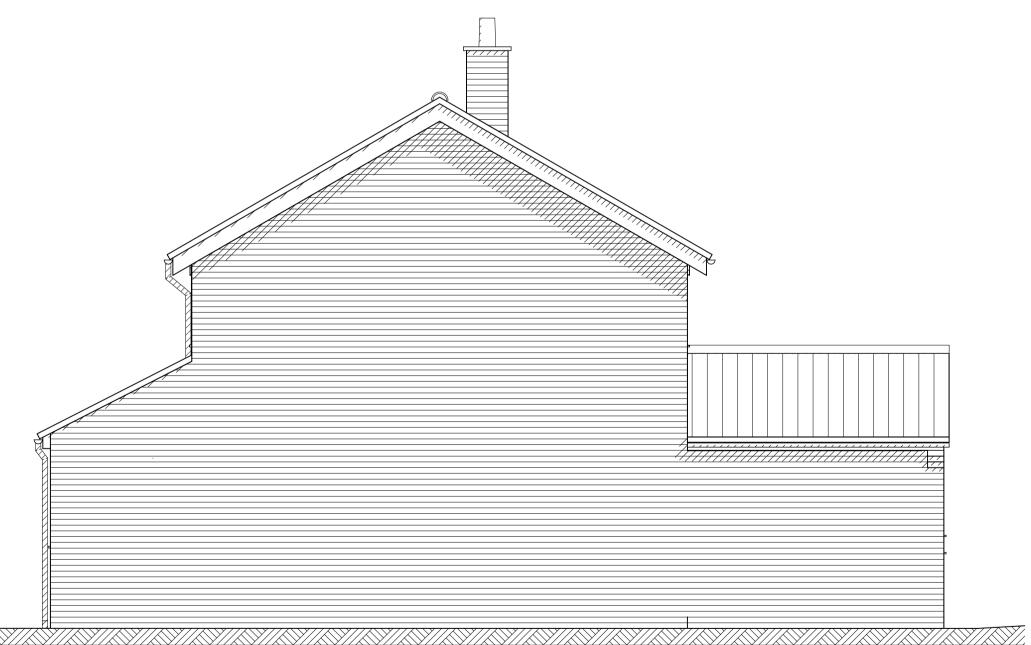

West elevation proposed

South elevation proposed

## architectural designs limited

CLIENT Mr + Mrs DeKlerk

JOB12 Colman Avenue, Stoke holy CrossExtension and alterations

TITLE Proposed elevations

DATE 21.10.21

REV C

drawing no. 1498/04

Scales: Elevations 1:50 @ A1