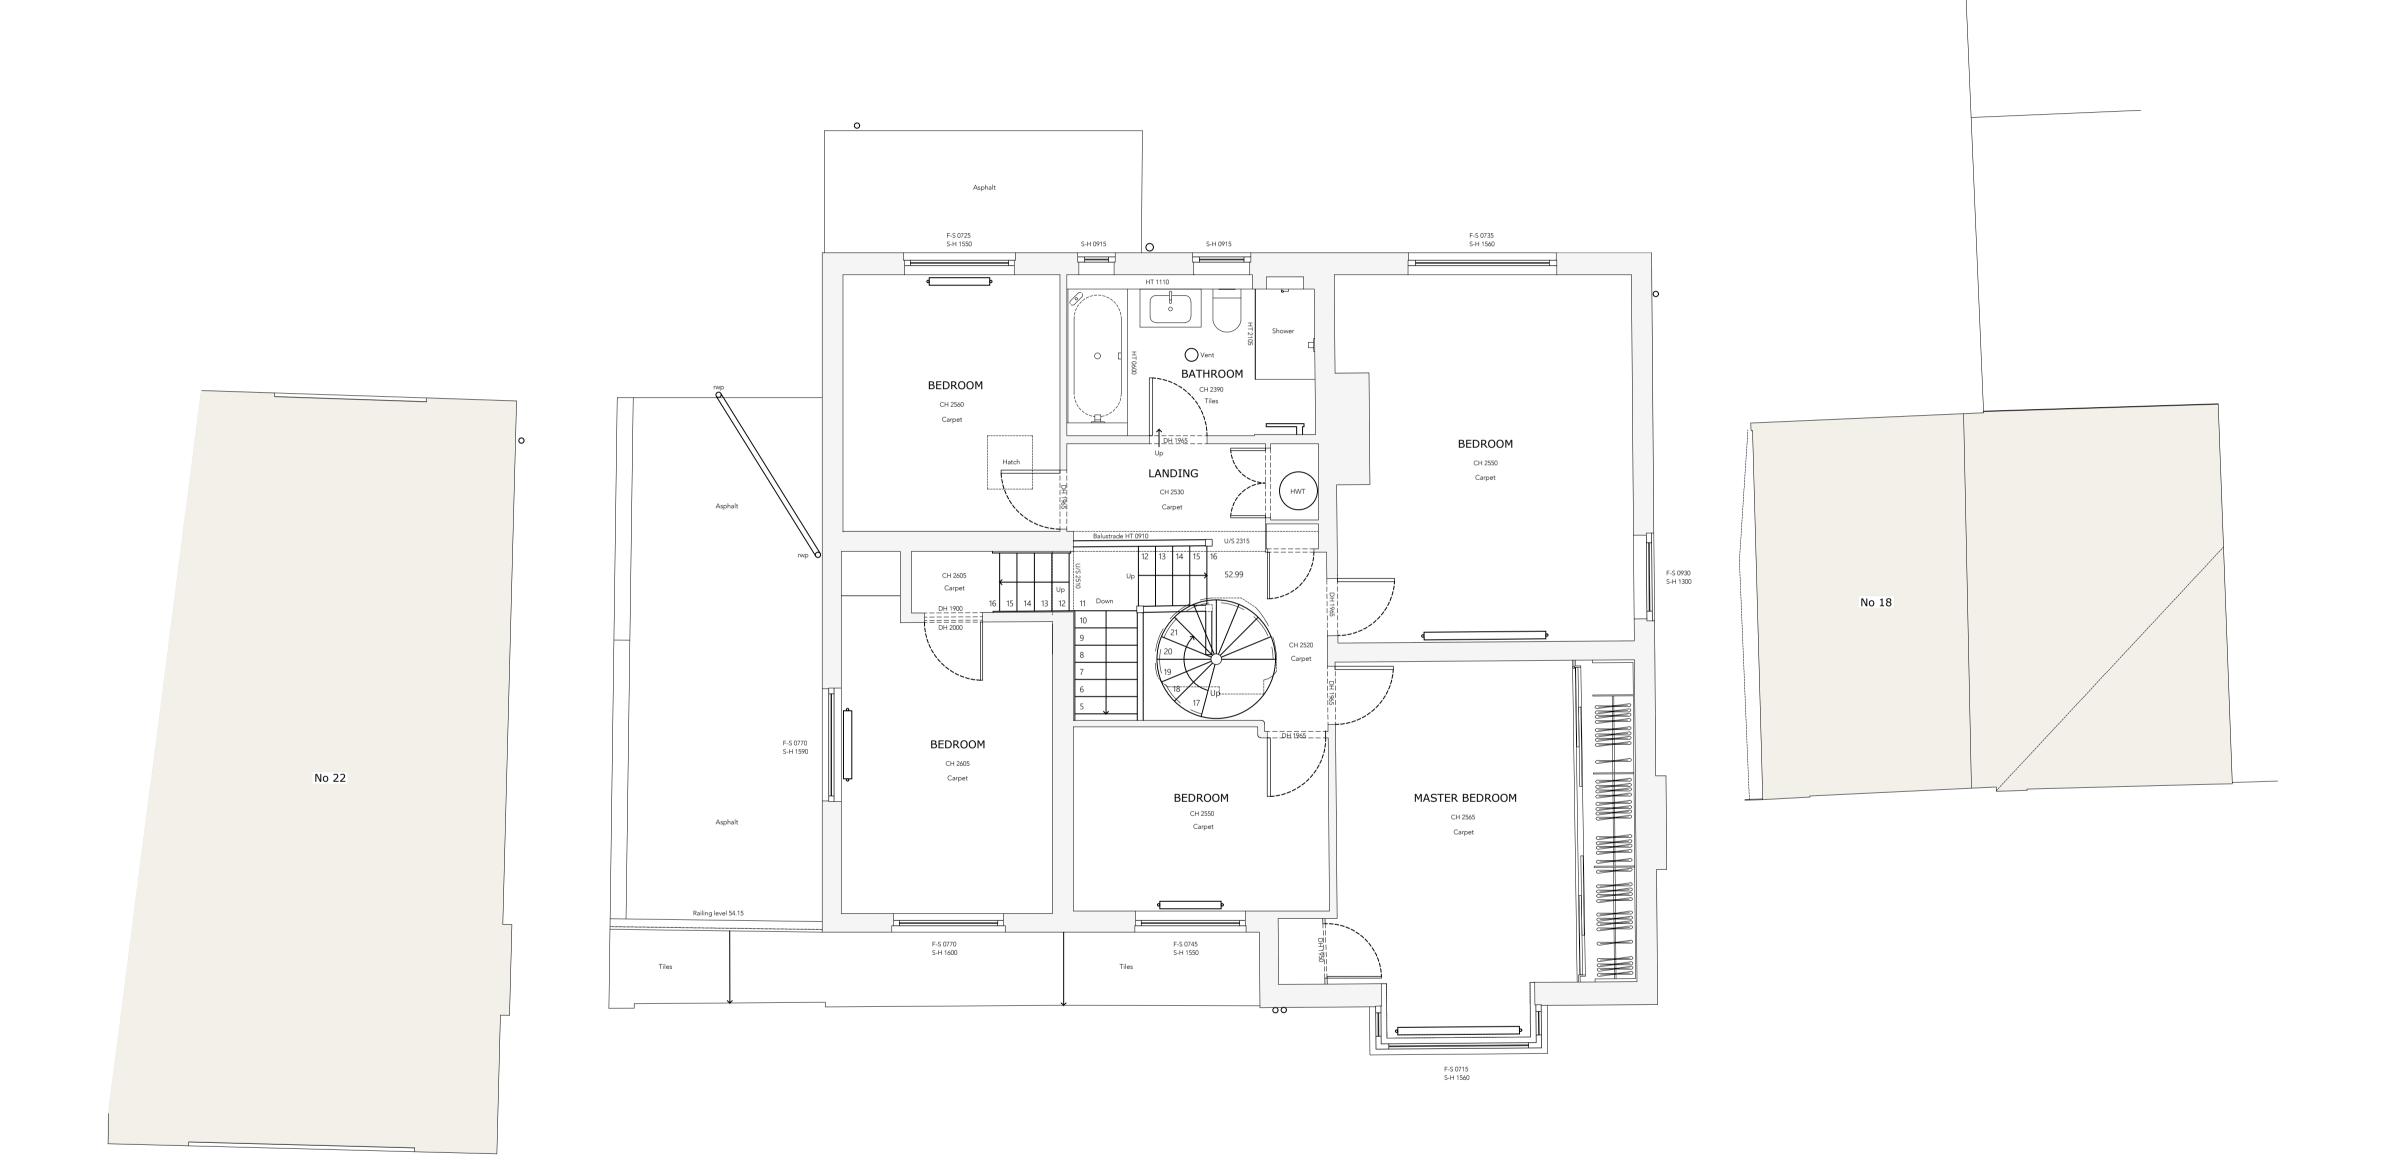

EXISITNG FIRST FLOOR
Scale 1:50

## EXISITING FIRST FLOOR

| Job No.      | Size       | Drawn By  |     |
|--------------|------------|-----------|-----|
| 2401-210     | A1         | EM        | •   |
| Date.        | Scale      | Status    |     |
| FEBUARY 2024 | 1:50       | PLANNING  |     |
| Drawing No.  |            | Revision. |     |
| A-000-01     | ********** | 01        | . • |
|              |            |           |     |