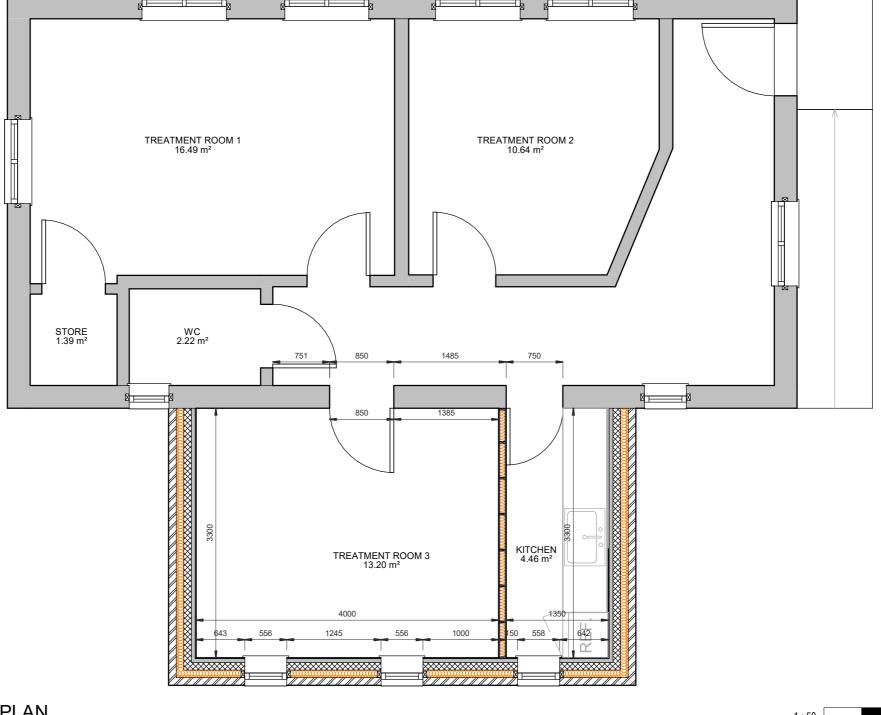

FOOTPRINT AREA OF EXISTING BUILDING - 56.898 M<sup>2</sup>

FOOTPRINT AREA OF BUILDING EXTENSION - 22.650 M<sup>2</sup>

NEW FOOTPRINT AREA OF BUILDING - 79.548 M<sup>2</sup>

PROPOSED GROUND FLOOR PLAN

ALL DIMS IN MILLIMETERS UNLESS NOTED OTHERWISE DO NOT SCALE EXCEPT FOR PLANNING PURPOSES IF IN DOUBT - ASK