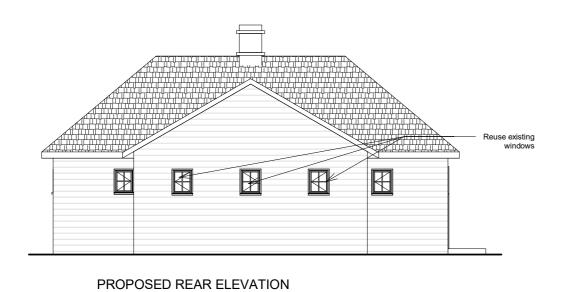

PROPOSED FRONT ELEVATION

PROPOSED SIDE ELEVATION

PROPOSED SIDE ELEVATION

| 1:100 |   |   |   |   |     |
|-------|---|---|---|---|-----|
| 1.100 |   |   |   |   |     |
|       | 0 | 1 | 2 | 5 | 10m |

ALL DIMS IN MILLIMETERS UNLESS NOTED OTHERWISE DO NOT SCALE EXCEPT FOR PLANNING PURPOSES IF IN DOUBT - ASK