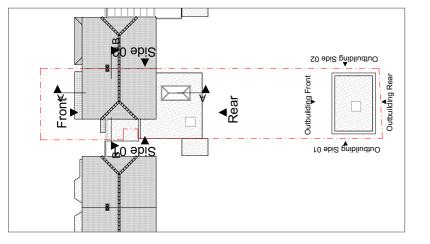

Project Address

18 Cheviot Close, Bexleyheath, DA7 6SP

Project Description Erection of a single-storey rear/side extension following the demolition of existing extensions and erection of a

single-storey outbuilding (summer