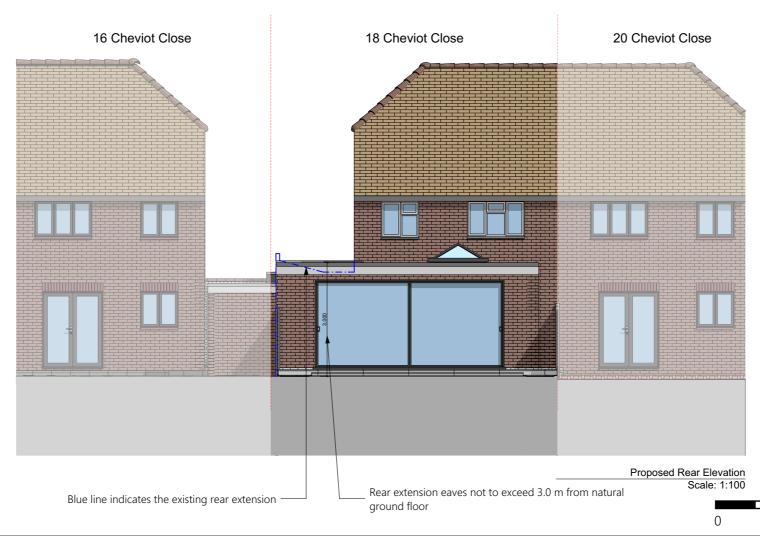

house)

Layout Title **Elevations Proposed Proposed Front and Rear Elevations** 

2 m

4 m

Drawing Number originator zone level type role 178-DA7 - GA - ZZ - XX - DR -N/A - 200401

10 m