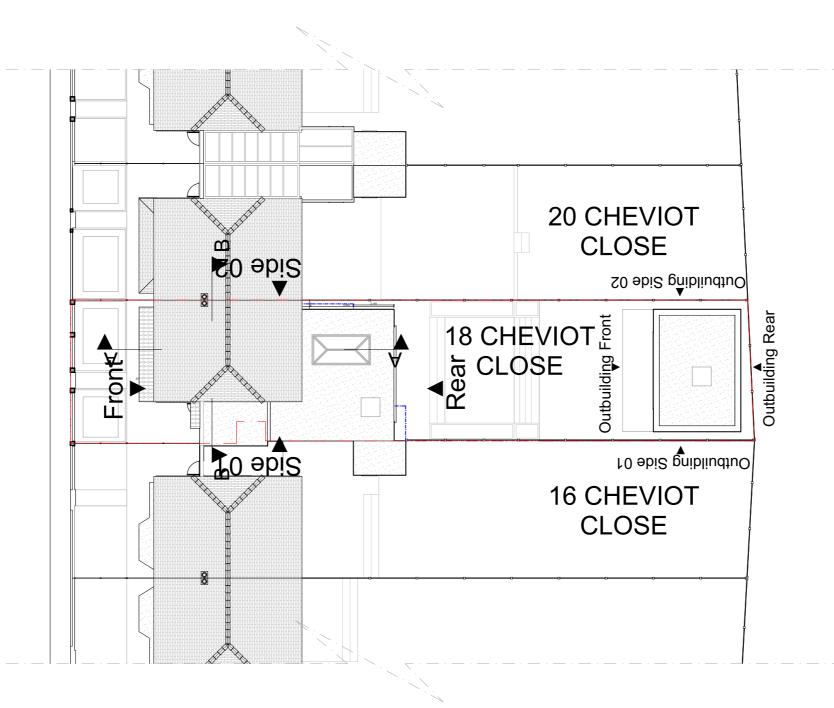

Proposed Site Plan Scale: 1:200 0 Status Scale @ A3 Purpose of Issue Originator Project Address Project Description Layout Title Express Planning Erection of a single-storey rear/side **S0** 1:200 18 Cheviot Close, Bexleyheath, Proposed Site Planning extension following the demolition of DA7 6SP **EXPRESS** Proposed Site Plan Project No: Date Checked by existing extensions and erection of a PLANNING single-storey outbuilding (summer 178-DA7 06 February 2024 MA house)