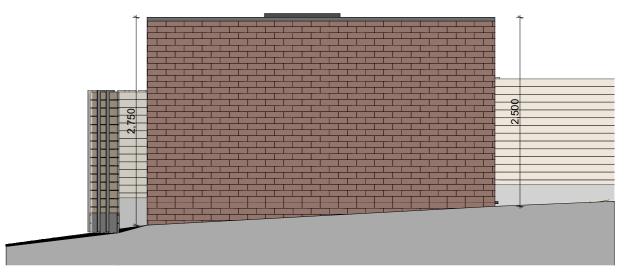

Proposed Outbuilding Front Elevation Scale: 1:50

0

Proposed Outbuilding Side 01 Elevation Scale: 1:50

P EXPRESS PLANNING Status **S**0

Scale @ A3 Purpose of Issue 1:50 Planning Project No: Date 178-DA7

**Express Planning** Checked by 06 February 2024 MA

## Layout Title

**Elevations Proposed Proposed Outbuilding** Elevations

Proposed Outbuilding Rear Elevation Scale: 1:50

Proposed Outbuilding Side 02 Elevation Scale: 1:50

| 1 m            | 2 m                   |           |        | 5 m |
|----------------|-----------------------|-----------|--------|-----|
| Drawing Number |                       |           |        |     |
| project        | originator zone level | type role | number | rev |
| 178-DA7        | - GA - ZZ - XX -      | DR -N/A-  | 200403 |     |
| project        | originator zone level | I L       |        | rev |