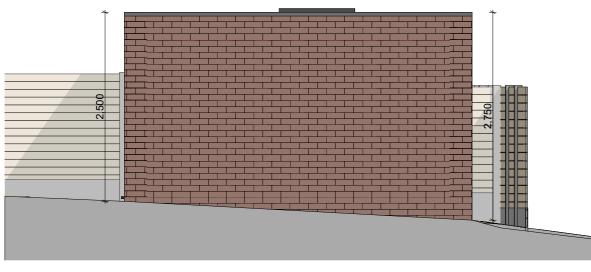

Proposed Outbuilding Front Elevation Scale: 1:50

0

Proposed Outbuilding Side 01 Elevation Scale: 1:50

P EXPRESS PLANNING Status **S**0

Scale @ A3 Purpose of Issue 1:50 Planning Project No: Date 178-DA7

**Express Planning** Checked by 06 February 2024 MA

## Layout Title

**Elevations Proposed Proposed Outbuilding** Elevations

Proposed Outbuilding Rear Elevation Scale: 1:50

Proposed Outbuilding Side 02 Elevation Scale: 1:50

| 1 m            | 2 m                   |           |        | 5 m |
|----------------|-----------------------|-----------|--------|-----|
| Drawing Number |                       |           |        |     |
| project        | originator zone level | type role | number | rev |
| 178-DA7        | - GA - ZZ - XX -      | DR -N/A-  | 200403 |     |
| project        | originator zone level | I L       |        | rev |