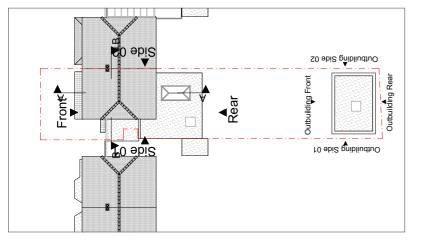

Proposed Outbuilding Front Elevation Scale: 1:50

0

Proposed Outbuilding Side 01 Elevation Scale: 1:50

P EXPRESS PLANNING Status **S**0

Scale @ A3 Purpose of Issue 1:50 Planning Project No: Date 178-DA7

**Express Planning** Checked by 06 February 2024 MA

## Layout Title

**Elevations Proposed Proposed Outbuilding** Elevations

Proposed Outbuilding Rear Elevation Scale: 1:50

Proposed Outbuilding Side 02 Elevation Scale: 1:50

| 1 m            | 2 m                   |           |        | 5 m |
|----------------|-----------------------|-----------|--------|-----|
| Drawing Number |                       |           |        |     |
| project        | originator zone level | type role | number | rev |
| 178-DA7        | - GA - ZZ - XX -      | DR -N/A-  | 200403 |     |
| project        | originator zone level | I L       |        | rev |