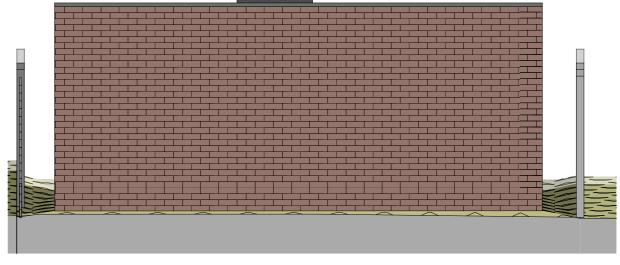

Proposed Outbuilding Front Elevation Scale: 1:50

0

Proposed Outbuilding Side 01 Elevation Scale: 1:50

P EXPRESS PLANNING Status **S**0

Scale @ A3 Purpose of Issue 1:50 Planning Project No: Date 178-DA7

**Express Planning** Checked by 06 February 2024 MA

## Layout Title

**Elevations Proposed Proposed Outbuilding** Elevations

Proposed Outbuilding Rear Elevation Scale: 1:50

Proposed Outbuilding Side 02 Elevation Scale: 1:50

| 1 m            | 2 m                   |           |        | 5 m |
|----------------|-----------------------|-----------|--------|-----|
| Drawing Number |                       |           |        |     |
| project        | originator zone level | type role | number | rev |
| 178-DA7        | - GA - ZZ - XX -      | DR -N/A-  | 200403 |     |
| project        | originator zone level | I L       |        | rev |