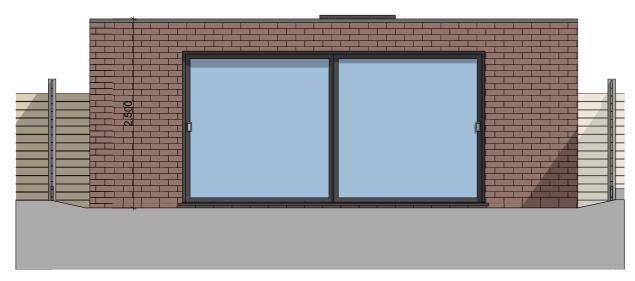

Proposed Outbuilding Front Elevation Scale: 1:50

0

Proposed Outbuilding Side 01 Elevation Scale: 1:50

P EXPRESS PLANNING Status **S**0

Scale @ A3 Purpose of Issue 1:50 Planning Project No: Date 178-DA7

**Express Planning** Checked by 06 February 2024 MA

## Layout Title

**Elevations Proposed Proposed Outbuilding** Elevations

Proposed Outbuilding Rear Elevation Scale: 1:50

Proposed Outbuilding Side 02 Elevation Scale: 1:50

| 1 m            | 2 m                   |           |        | 5 m |
|----------------|-----------------------|-----------|--------|-----|
| Drawing Number |                       |           |        |     |
| project        | originator zone level | type role | number | rev |
| 178-DA7        | - GA - ZZ - XX -      | DR -N/A-  | 200403 |     |
| project        | originator zone level | I L       |        | rev |