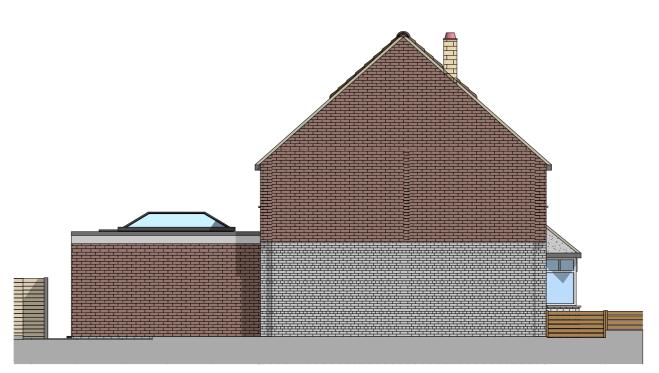

Proposed Side 01 Elevation Scale: 1:100

Proposed Side 02 Elevation Scale: 1:100

P EXPRESS PLANNING

Scale @ A3Purpose of Issue1:100PlanningProject No:Date178-DA706 February 2024

Status

**S**0

Originator Express Planning Checked by MA Project Address

## Layout Title

Elevations Proposed Proposed Side 01 and Side Elevations

0

| 2 m 4 m 10 m                                                                                                                         | ٦ |
|--------------------------------------------------------------------------------------------------------------------------------------|---|
| Drawing Number<br>project   originator   zone   level   type   role   number   rev<br>2 02 178-DA7 - GA - ZZ - XX - DR -N/A - 200402 |   |