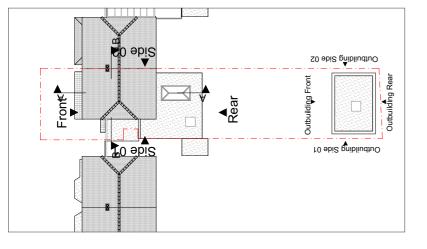

18 Cheviot Close, Bexleyheath, DA7 6SP Project Description

Erection of a single-storey rear/side extension following the demolition of existing extensions and erection of a single-storey outbuilding (summer house)

## Layout Title

Elevations Proposed Proposed Side 01 and Side Elevations

0

| 2 m 4 m 10 m                                                                                                                         | ٦ |
|--------------------------------------------------------------------------------------------------------------------------------------|---|
| Drawing Number<br>project   originator   zone   level   type   role   number   rev<br>2 02 178-DA7 - GA - ZZ - XX - DR -N/A - 200402 |   |