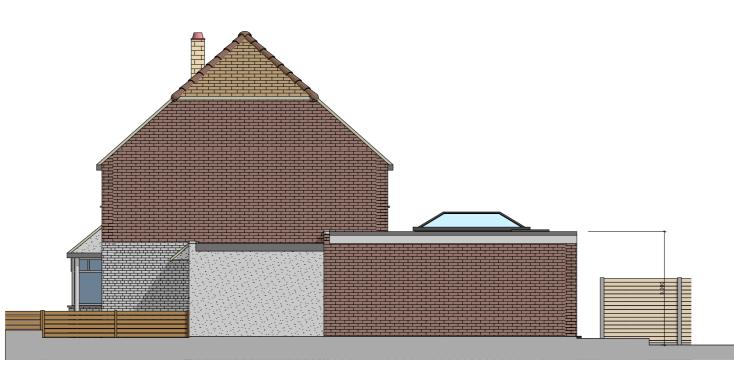

Proposed Side 01 Elevation Scale: 1:100

Proposed Side 02 Elevation Scale: 1:100

P EXPRESS PLANNING

Scale @ A3Purpose of Issue1:100PlanningProject No:Date178-DA706 February 2024

Status

**S**0

Originator Express Planning Checked by MA Project Address

## Layout Title

Elevations Proposed Proposed Side 01 and Side Elevations

0

| 2 m 4 m 10 m                                                                                                                         | ٦ |
|--------------------------------------------------------------------------------------------------------------------------------------|---|
| Drawing Number<br>project   originator   zone   level   type   role   number   rev<br>2 02 178-DA7 - GA - ZZ - XX - DR -N/A - 200402 |   |