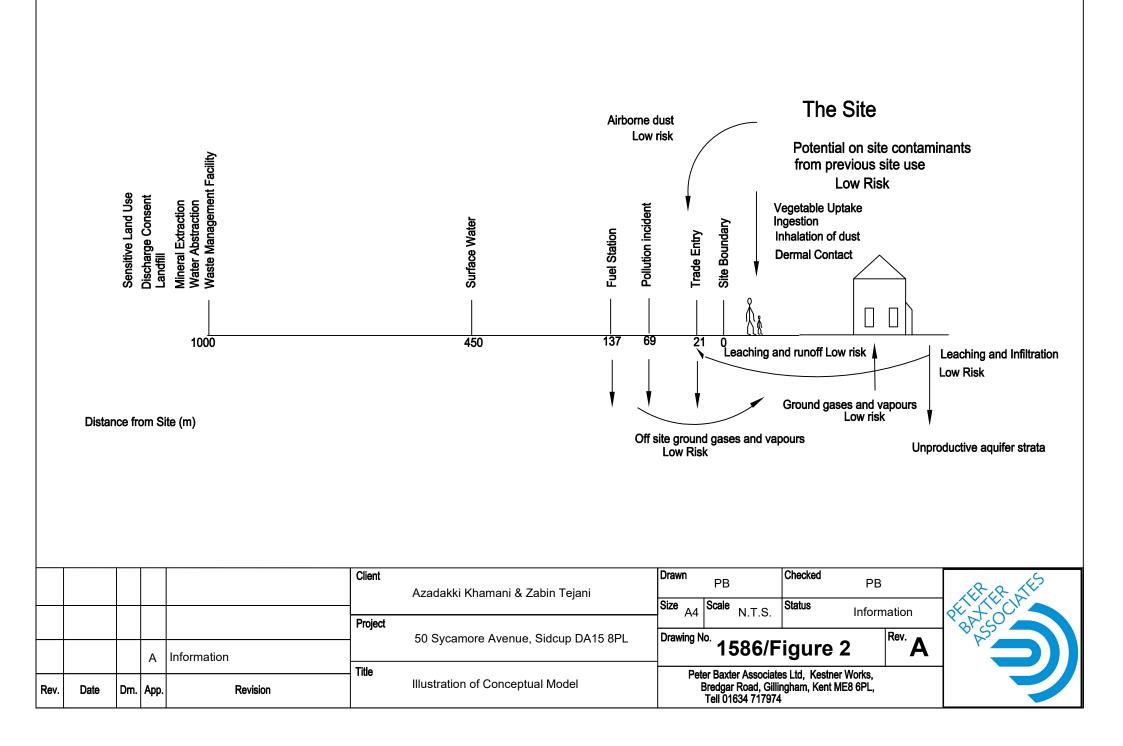

## 5.1 Preliminary Environmental Risk Assessment, Human Health and Controlled Waters

- 5.1.1 A preliminary environmental risk assessment was carried out in accordance with Reference 2. A conceptual model was developed from available information sources, listing source, pathway, and receptor. The risk assessment is given as Table 1 and the conceptual model illustrated as Figure 2.
- 5.1.2 The preliminary risk assessment from this conceptual model concluded that the risk to Site Occupants and other on-site receptors from onsite sources via airborne dust, ingestion, vegetable uptake, and dermal contact, were low. The history of the Site did not indicate any industrial use. No signs of contamination were observed during the Site walkover.
- 5.1.3 The preliminary risk assessment from this conceptual model concluded that the risk to controlled waters and other off-site receptors from onsite sources via migrating gases and vapours, infiltration, dust and run off were low. The Site overlay unproductive strata and no signs of contamination were observed during the Site walkover.
- 5.1.4 The preliminary risk assessment from this conceptual model concluded that the risk to Site Occupants and other on-site receptors from offsite sources via migrating gases and vapours were low. No sources of offsite environmental risk were identified, and the Site's soils were shown as low permeability London Clay.