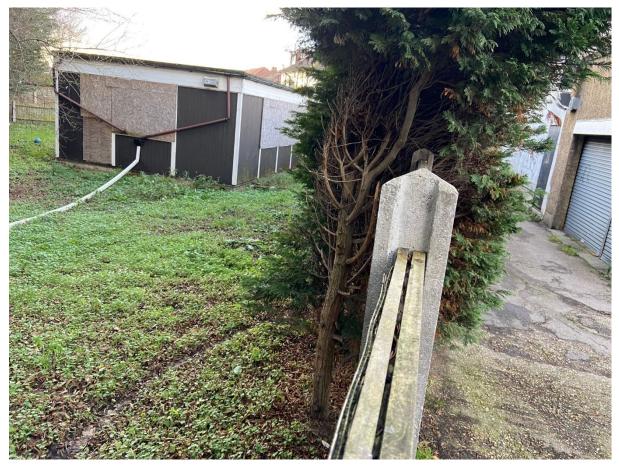

## 2.1 Site Location and Description

- 2.1.1 The Site is a triangular plot of land, 700m2 in area, situated at 50 Sycamore Avenue, Sidcup DA15 8PL. It is accessed via an alley off Sycamore Avenue. The Site's National Grid Coordinates are 546060E, 174490N, and the Site is in the district of Blackfen, approximately 200m south of the A2 and 2km north of Sidcup railway station, on the south east fringe of London.
- 2.1.2 The site contains a single story prefabricated building, which has been boarded up, a paved car park, and a number of mature trees. The Site is bounded on two sides by residential housing and to the north by a paved vehicle access, which also serves properties on Blacken Road. The Site is flat and secured by low fences. Blacken is a suburban district of low rise housing dating mainly from the interwar period.
- 2.1.3 The Client stated that the building was most recently used as a charity advice centre.
- 2.1.4 The Site is shown on Figure 1 and is illustrated in photographs in Appendix B.

## 4.1 Observations

- 4.1.1 The Site was visited in the afternoon of 9<sup>th</sup> January 2023 by a PBA geologist. The weather was dry and cold. The Site could not be entered due to a faulty padlock, but was viewed and photographed over the perimeter fence.
- 4.1.2 The Site contained a single storey prefabricated building of estimated 60m<sup>2</sup> area which had been boarded up. The south east boundary of the Site was lined by a hedge of mature conifers.
- 4.1.3 The Site was secure from pedestrian and vehicle access, with a 1.8m high fence along the alleyway to the north. No fly tipping, debris or stains were observed on site, although some litter was observed.
- 4.1.4 The Site is shown on Figure 1 and in photographs in Appendix B.