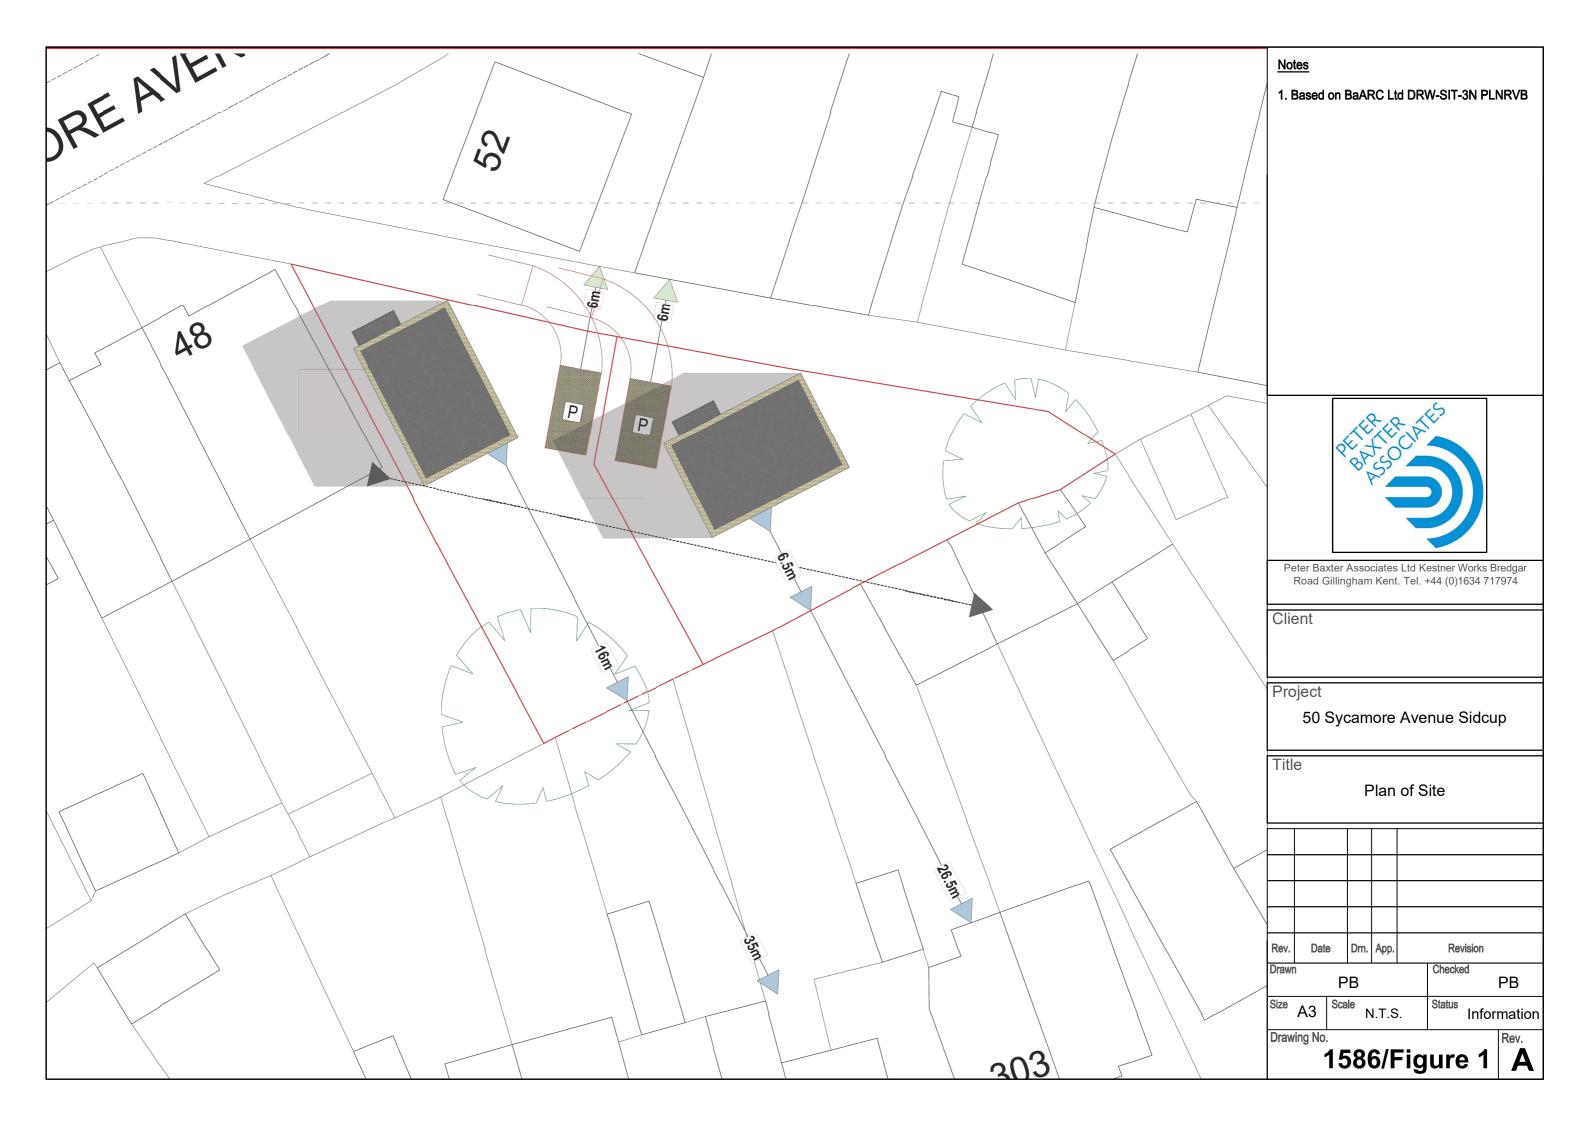

#### 1.0 SUMMARY

1.1 The Clients,

plan to construct two new houses on a 700m<sup>2</sup> plot situated at 50 Sycamore Avenue, Sidcup, DA15 8PL. The Site is in a suburban residential area on the outskirts of London and is occupied by a prefabricated building which was a charity advice centre. The Site is shown on Figure 1 and photographs in Appendix B.

## 2.1 Site Location and Description

- 2.1.1 The Site is a triangular plot of land, 700m2 in area, situated at 50 Sycamore Avenue, Sidcup DA15 8PL. It is accessed via an alley off Sycamore Avenue. The Site's National Grid Coordinates are 546060E, 174490N, and the Site is in the district of Blackfen, approximately 200m south of the A2 and 2km north of Sidcup railway station, on the south east fringe of London.
- 2.1.2 The site contains a single story prefabricated building, which has been boarded up, a paved car park, and a number of mature trees. The Site is bounded on two sides by residential housing and to the north by a paved vehicle access, which also serves properties on Blacken Road. The Site is flat and secured by low fences. Blacken is a suburban district of low rise housing dating mainly from the interwar period.
- 2.1.3 The Client stated that the building was most recently used as a charity advice centre.
- 2.1.4 The Site is shown on Figure 1 and is illustrated in photographs in Appendix B.

## 4.1 Observations

- 4.1.1 The Site was visited in the afternoon of 9<sup>th</sup> January 2023 by a PBA geologist. The weather was dry and cold. The Site could not be entered due to a faulty padlock, but was viewed and photographed over the perimeter fence.
- 4.1.2 The Site contained a single storey prefabricated building of estimated 60m<sup>2</sup> area which had been boarded up. The south east boundary of the Site was lined by a hedge of mature conifers.
- 4.1.3 The Site was secure from pedestrian and vehicle access, with a 1.8m high fence along the alleyway to the north. No fly tipping, debris or stains were observed on site, although some litter was observed.
- 4.1.4 The Site is shown on Figure 1 and in photographs in Appendix B.