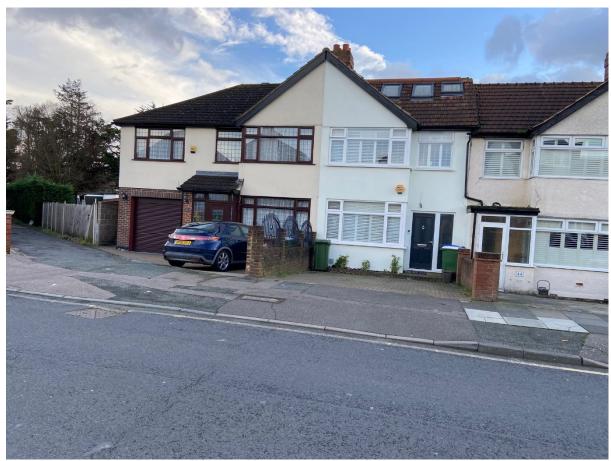

## 4.1 Observations

- 4.1.1 The Site was visited in the afternoon of 9<sup>th</sup> January 2023 by a PBA geologist. The weather was dry and cold. The Site could not be entered due to a faulty padlock, but was viewed and photographed over the perimeter fence.
- 4.1.2 The Site contained a single storey prefabricated building of estimated 60m<sup>2</sup> area which had been boarded up. The south east boundary of the Site was lined by a hedge of mature conifers.
- 4.1.3 The Site was secure from pedestrian and vehicle access, with a 1.8m high fence along the alleyway to the north. No fly tipping, debris or stains were observed on site, although some litter was observed.
- 4.1.4 The Site is shown on Figure 1 and in photographs in Appendix B.