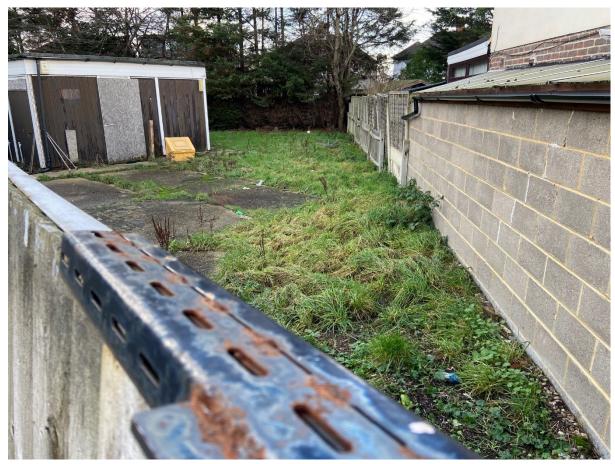

## 2.1 Site Location and Description

- 2.1.1 The Site is a triangular plot of land, 700m2 in area, situated at 50 Sycamore Avenue, Sidcup DA15 8PL. It is accessed via an alley off Sycamore Avenue. The Site's National Grid Coordinates are 546060E, 174490N, and the Site is in the district of Blackfen, approximately 200m south of the A2 and 2km north of Sidcup railway station, on the south east fringe of London.
- 2.1.2 The site contains a single story prefabricated building, which has been boarded up, a paved car park, and a number of mature trees. The Site is bounded on two sides by residential housing and to the north by a paved vehicle access, which also serves properties on Blacken Road. The Site is flat and secured by low fences. Blacken is a suburban district of low rise housing dating mainly from the interwar period.
- 2.1.3 The Client stated that the building was most recently used as a charity advice centre.
- 2.1.4 The Site is shown on Figure 1 and is illustrated in photographs in Appendix B.

## 4.1 Observations

- 4.1.1 The Site was visited in the afternoon of 9<sup>th</sup> January 2023 by a PBA geologist. The weather was dry and cold. The Site could not be entered due to a faulty padlock, but was viewed and photographed over the perimeter fence.
- 4.1.2 The Site contained a single storey prefabricated building of estimated 60m<sup>2</sup> area which had been boarded up. The south east boundary of the Site was lined by a hedge of mature conifers.
- 4.1.3 The Site was secure from pedestrian and vehicle access, with a 1.8m high fence along the alleyway to the north. No fly tipping, debris or stains were observed on site, although some litter was observed.
- 4.1.4 The Site is shown on Figure 1 and in photographs in Appendix B.