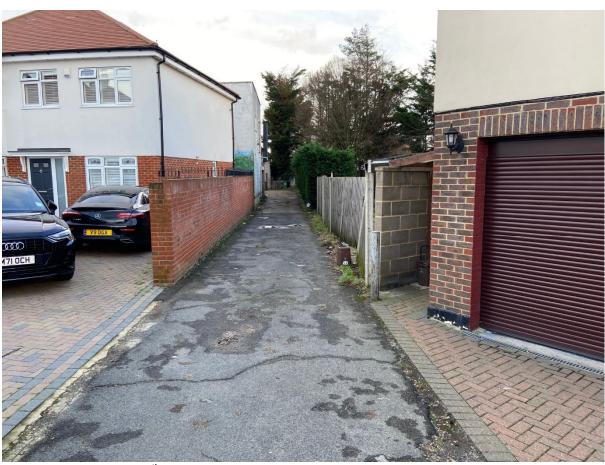

## 4.1 Observations

- 4.1.1 The Site was visited in the afternoon of 9<sup>th</sup> January 2023 by a PBA geologist. The weather was dry and cold. The Site could not be entered due to a faulty padlock, but was viewed and photographed over the perimeter fence.
- 4.1.2 The Site contained a single storey prefabricated building of estimated 60m<sup>2</sup> area which had been boarded up. The south east boundary of the Site was lined by a hedge of mature conifers.
- 4.1.3 The Site was secure from pedestrian and vehicle access, with a 1.8m high fence along the alleyway to the north. No fly tipping, debris or stains were observed on site, although some litter was observed.
- 4.1.4 The Site is shown on Figure 1 and in photographs in Appendix B.