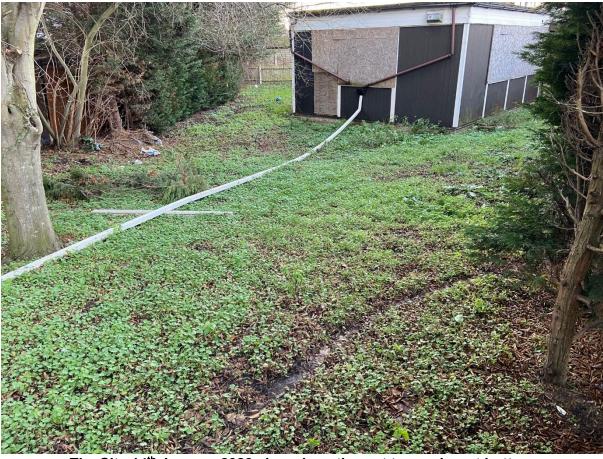

## 2.1 Site Location and Description

- 2.1.1 The Site is a triangular plot of land, 700m2 in area, situated at 50 Sycamore Avenue, Sidcup DA15 8PL. It is accessed via an alley off Sycamore Avenue. The Site's National Grid Coordinates are 546060E, 174490N, and the Site is in the district of Blackfen, approximately 200m south of the A2 and 2km north of Sidcup railway station, on the south east fringe of London.
- 2.1.2 The site contains a single story prefabricated building, which has been boarded up, a paved car park, and a number of mature trees. The Site is bounded on two sides by residential housing and to the north by a paved vehicle access, which also serves properties on Blacken Road. The Site is flat and secured by low fences. Blacken is a suburban district of low rise housing dating mainly from the interwar period.
- 2.1.3 The Client stated that the building was most recently used as a charity advice centre.
- 2.1.4 The Site is shown on Figure 1 and is illustrated in photographs in Appendix B.

## 4.1 Observations

- 4.1.1 The Site was visited in the afternoon of 9<sup>th</sup> January 2023 by a PBA geologist. The weather was dry and cold. The Site could not be entered due to a faulty padlock, but was viewed and photographed over the perimeter fence.
- 4.1.2 The Site contained a single storey prefabricated building of estimated 60m<sup>2</sup> area which had been boarded up. The south east boundary of the Site was lined by a hedge of mature conifers.
- 4.1.3 The Site was secure from pedestrian and vehicle access, with a 1.8m high fence along the alleyway to the north. No fly tipping, debris or stains were observed on site, although some litter was observed.
- 4.1.4 The Site is shown on Figure 1 and in photographs in Appendix B.