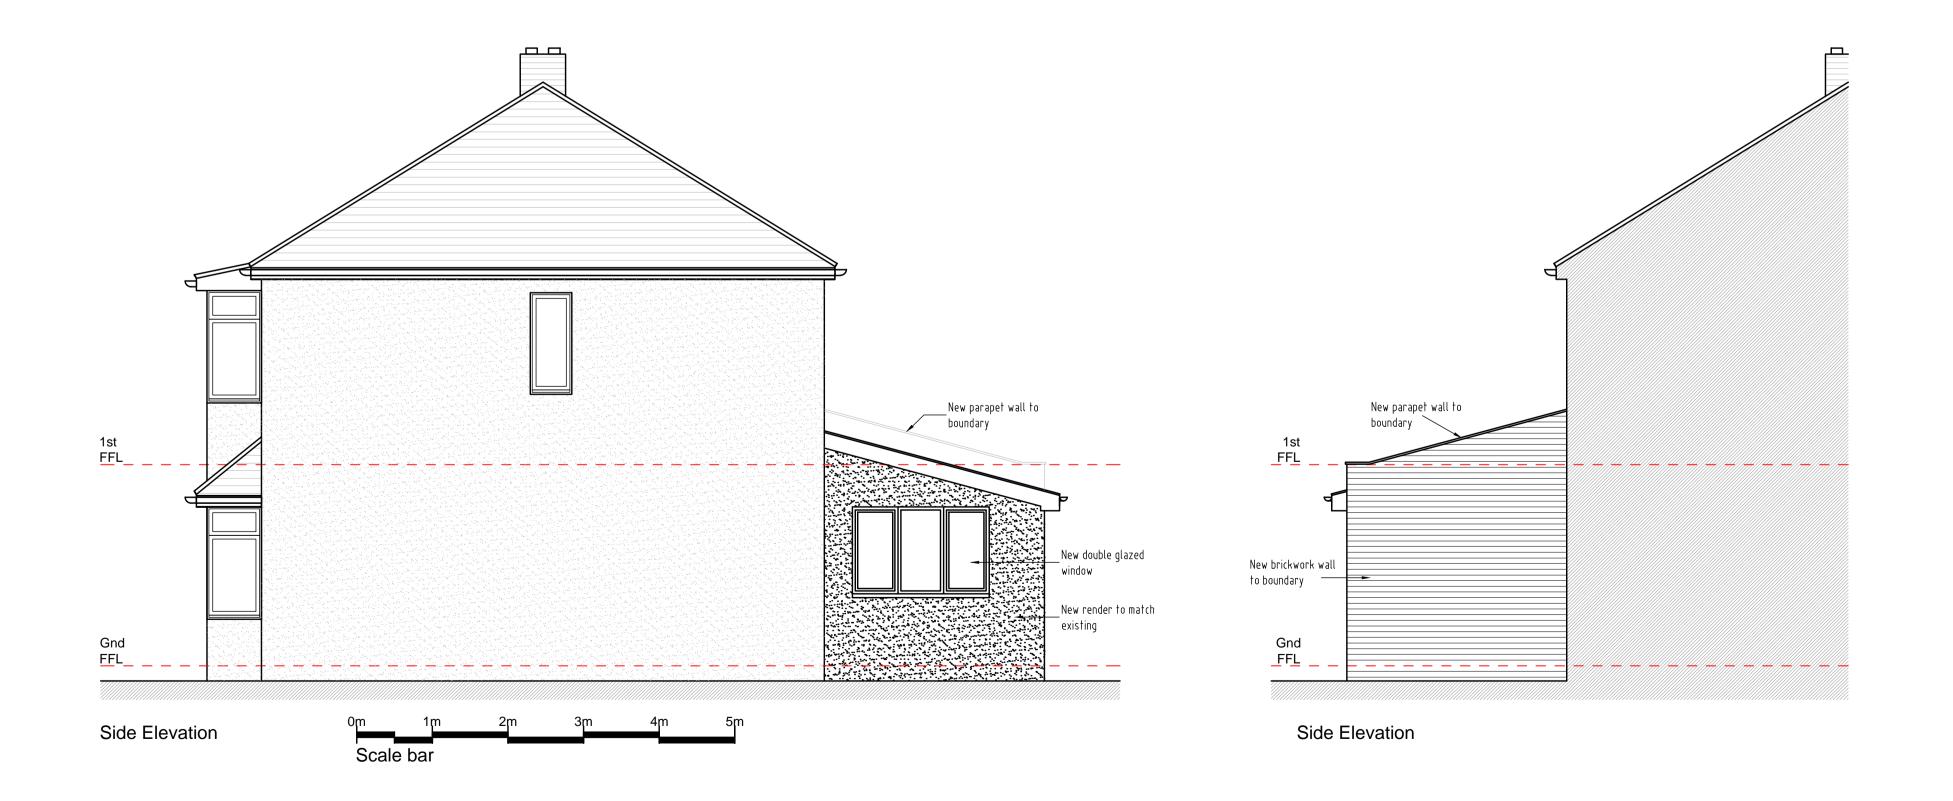

## Title Proposed Elevations

| Scale<br>1:50@A1 | Date 24.07.23 |         | Drawn<br>N/A | Checked<br>N/A |
|------------------|---------------|---------|--------------|----------------|
| Project No:      |               | Drawing | No.          | Revision       |
| 2023-134         | 1             | 004     |              | ~              |