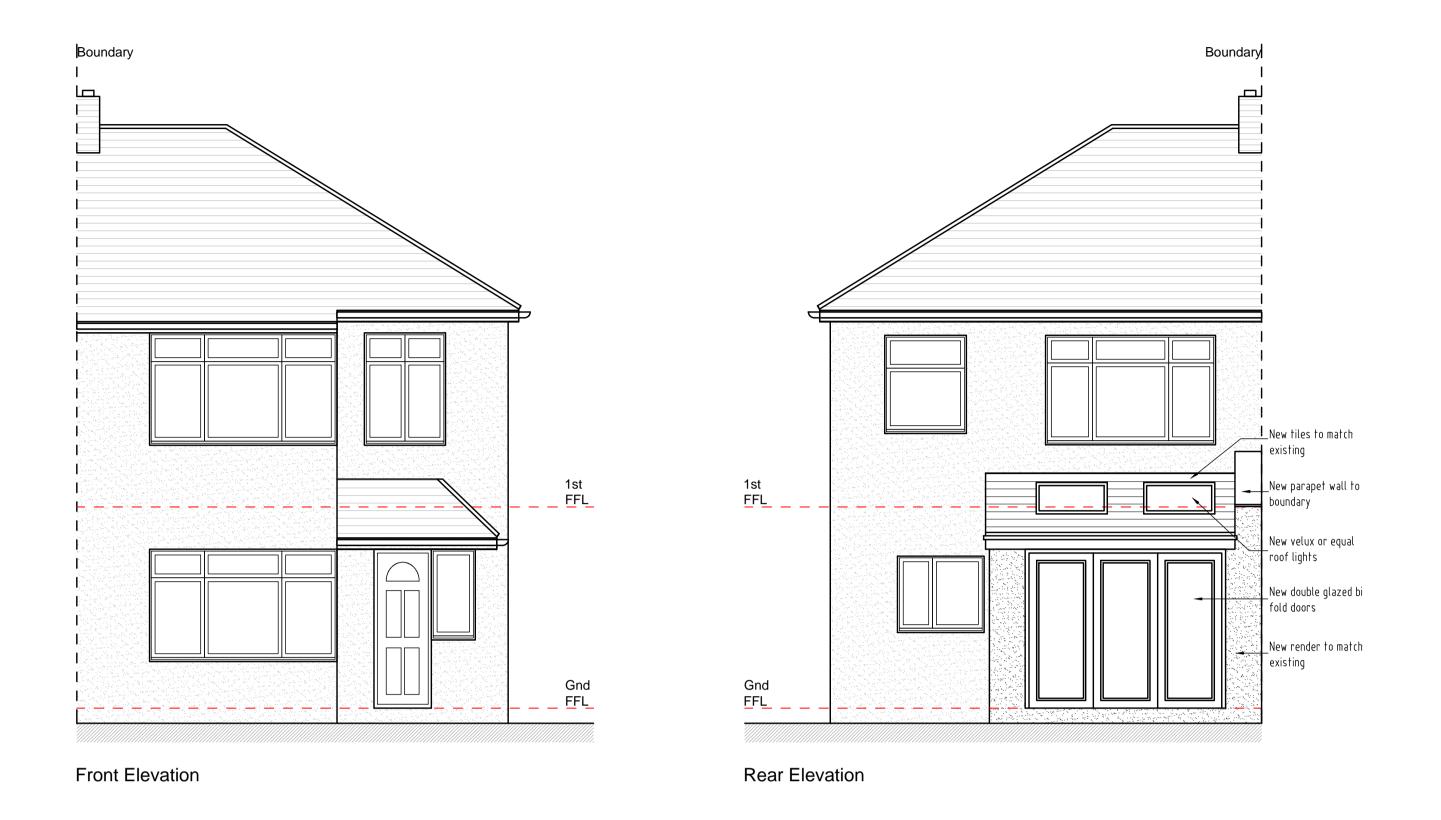

## Title Proposed Elevations

| Scale<br>1:50@A1 | Date 24.07.23 |         | Drawn<br>N/A | Checked<br>N/A |
|------------------|---------------|---------|--------------|----------------|
| Project No:      |               | Drawing | No.          | Revision       |
| 2023-134         | 1             | 004     |              | ~              |