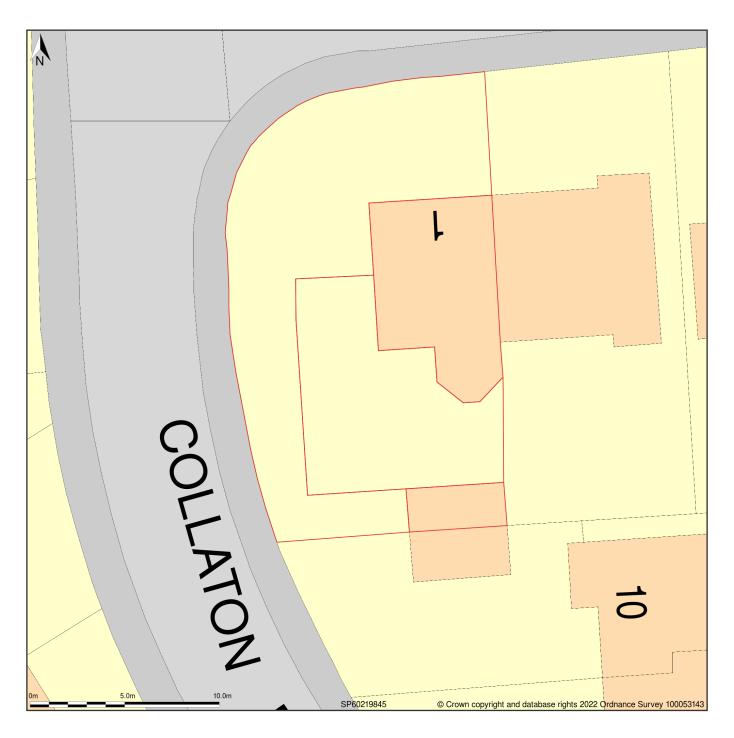

## 1, Tremaine Drive, Wigston, Leicestershire, LE18 2GW

Block Plan shows area bounded by: 460199.95, 298433.95 460235.95, 298469.95 (at a scale of 1:200), OSGridRef: SP60219845. The representation of a road, track or path is no evidence of a right of way. The representation of features as lines is no evidence of a property boundary.