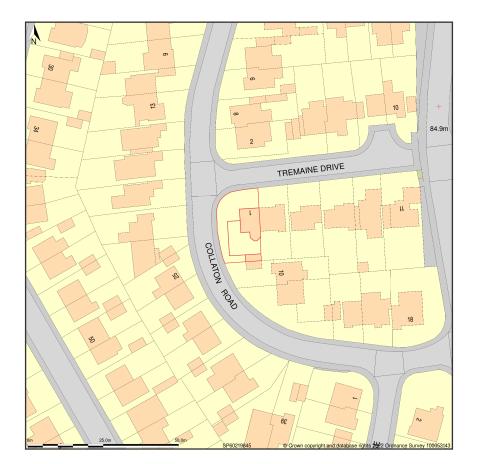

## 1, Tremaine Drive, Wigston, Leicestershire, LE18 2GW

Location Plan shows area bounded by: 460147.24, 298381.24 460288.66, 298522.66 (at a scale of 1:1250), OSGridRef: SP60219845. The representation of a road, track or path is no evidence of a right of way. The representation of features as lines is no evidence of a property boundary.