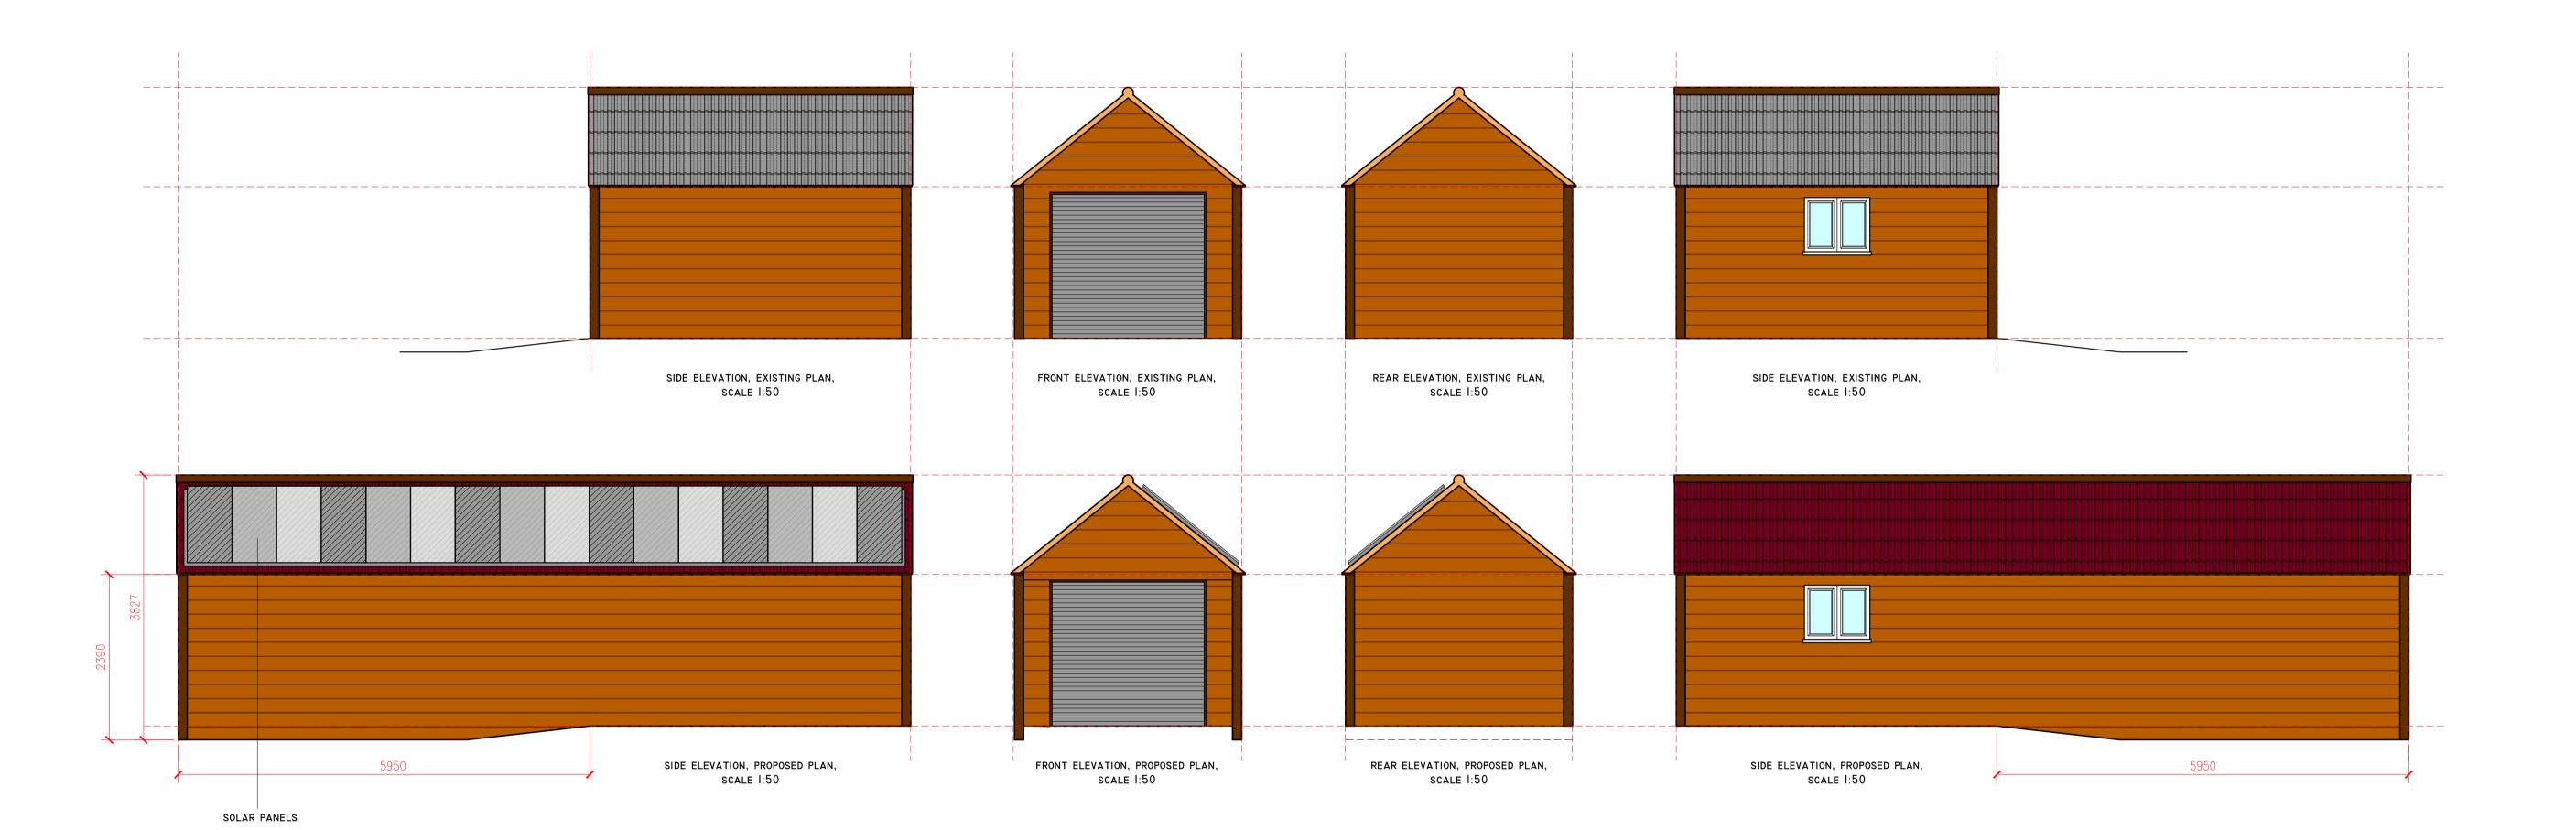

LE15 7JW **Project**: Extending existing garage with car-port style addition & solar panels to south facing

elevation.

**Drawing**: 0354/50AKH-02 Householder.

**Scale**: 1:50 @ A1