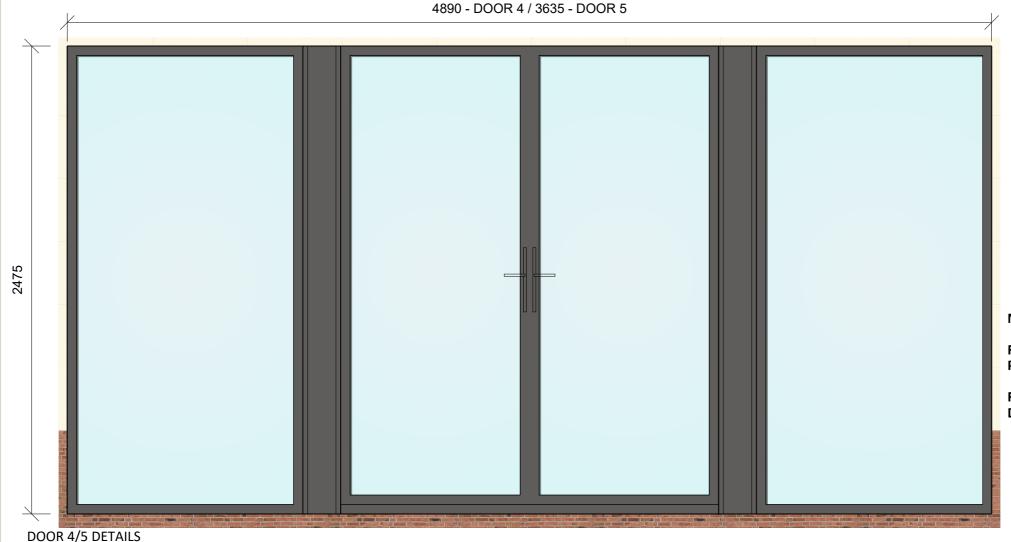

© G2AD LIMITED 2024. ALL RIGHTS RESERVED.

**DRAWN BY** AD **CHECKED BY** GD

SCALE 1:20

PAPER SIZE A3

NOTE:

FOR PRODUCTS & MATERIALS SPECIFICATION PLEASE REFER TO DOCUMENT 1061-G2-P013

FOR DOOR POSITIONS PLEASE REFER TO DRAWING 1061-G2-P012