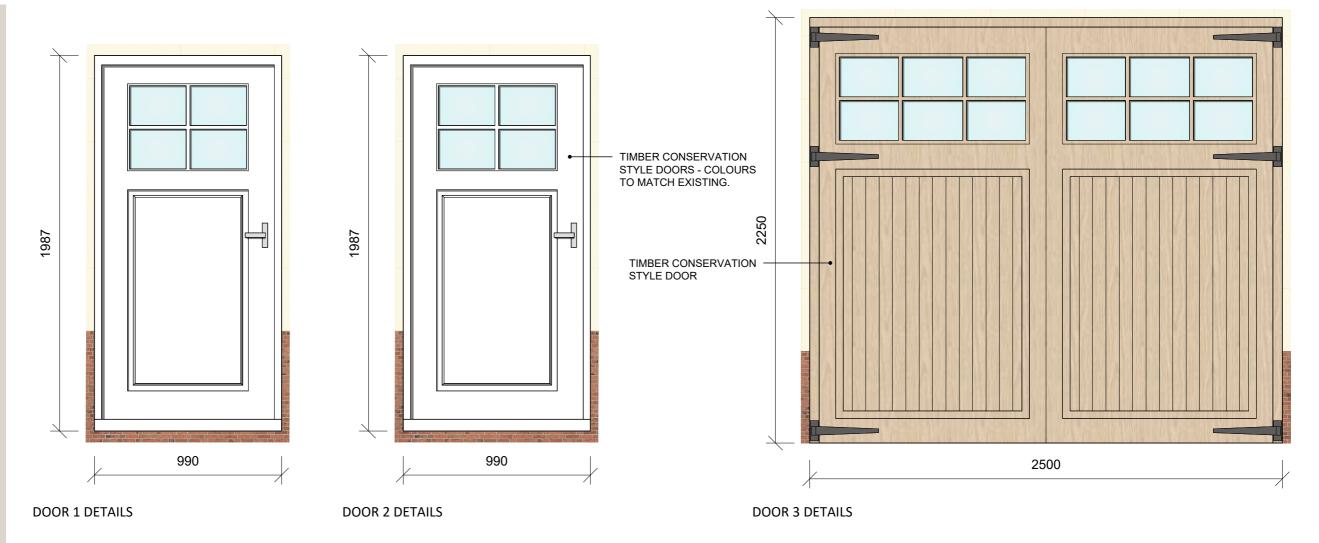

© G2AD LIMITED 2024. ALL RIGHTS RESERVED.

**DRAWN BY** AD **CHECKED BY** GD

SCALE 1:20

PAPER SIZE A3

NOTE:

FOR PRODUCTS & MATERIALS SPECIFICATION PLEASE REFER TO DOCUMENT 1061-G2-P013

FOR DOOR POSITIONS PLEASE REFER TO DRAWING 1061-G2-P012