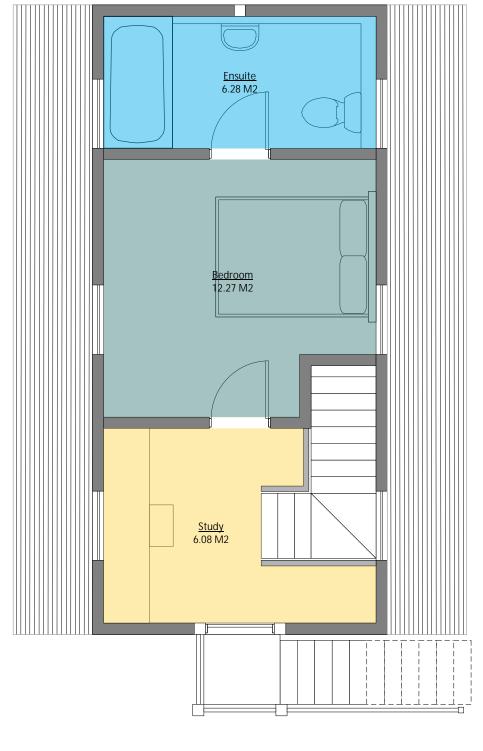

002 Proposed First Floor Plan 1:50

> First Floor G.I.A. 24.63M2

This drawing is copyright and shall not be produced nor used for any other purpose without the written permission of Kener Cletta Architects. If no doub ASS. Drawing measurements shall be obtained by scaling, Verify all dimensions prior to construction. The contractor is reponsible for checking all dimensions on site. Report any discrepancies, errors or ommissions to the architect immediately. The contractor shall ensure that all goods, metal shall ensure that all goods, metal shall ensure that all goods. The contractor shall ensure that all goods are contracted to the contractor shall ensure that all goods are contracted to the compliance with all current codes of practice and regulations in respect of health and safety.

Kev Pla

Total G.I.A. 68.49 M2

 1
 Issued for Planning
 31/10/2023
 BMG

 x
 Description
 Date
 Drawn B

FOR PLANNING

\_\_\_\_\_

First Floor Plan

 Project:
 Grove Cottage Office