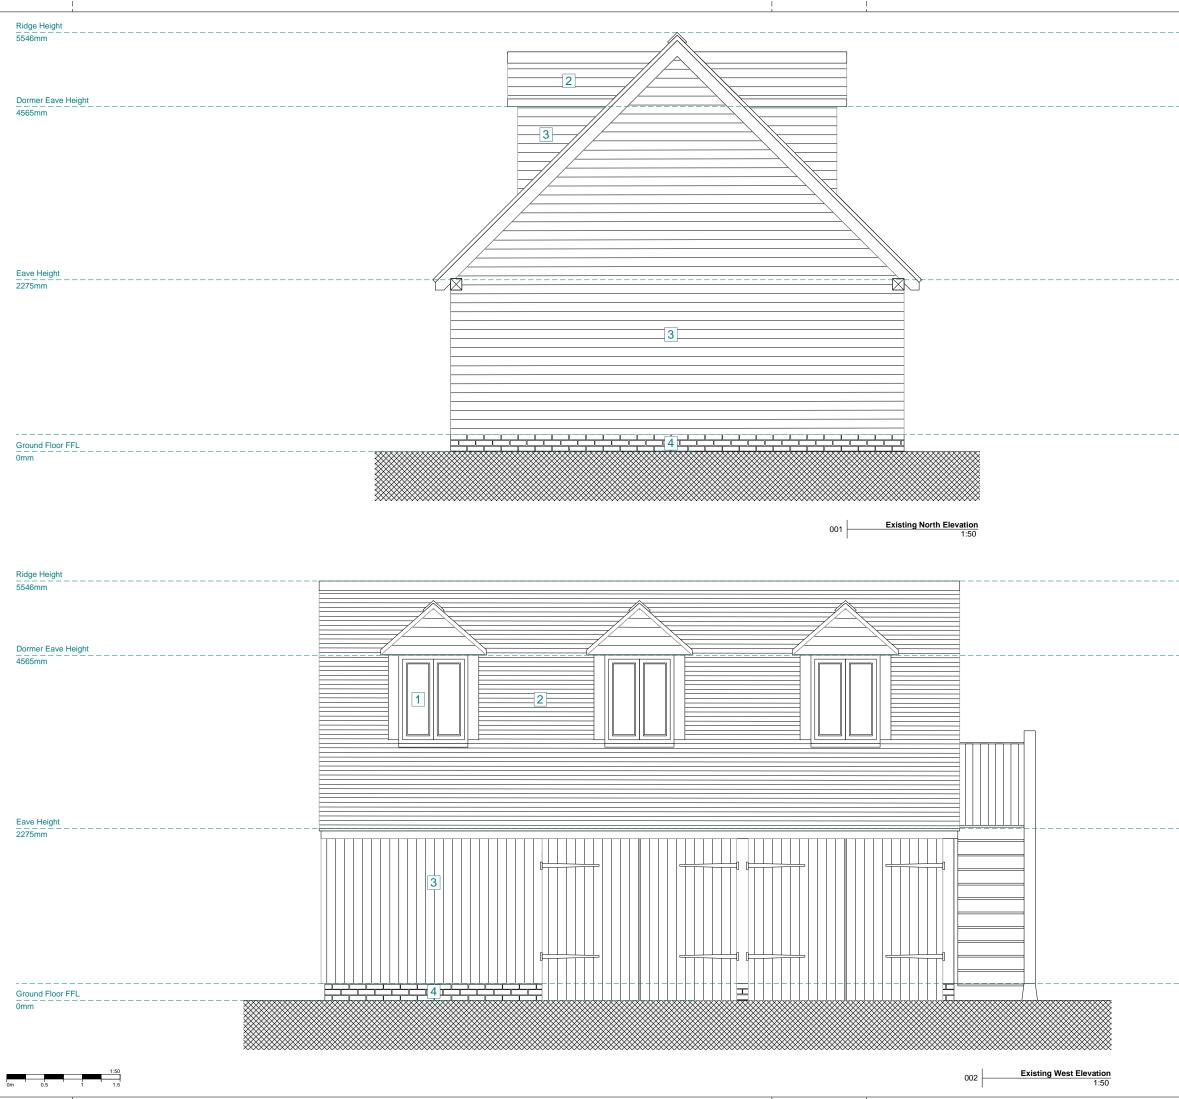

|                       | This drawing is copyright and shall not be produced nor used for any<br>other purpose without the written permission of Kaner Olette Architects.<br>If in doubt ASK. Drawing measurments shall be obtained by scaling.<br>Verify all dimensions prior to construction. The contractor is reponsible<br>for checking all dimensions on site. Report any discrepancies, enrors or<br>ommissions to the architect immediately. The contractor shall ensure that<br>all goods, materials, and workmanship conform with current british<br>agreement certificates, british standards, building regulations, and<br>ensure that all works are executed in full compliance with all current<br>codes of practice and regulations in respect of health and safety. |
|-----------------------|------------------------------------------------------------------------------------------------------------------------------------------------------------------------------------------------------------------------------------------------------------------------------------------------------------------------------------------------------------------------------------------------------------------------------------------------------------------------------------------------------------------------------------------------------------------------------------------------------------------------------------------------------------------------------------------------------------------------------------------------------------|
|                       | Elevation Kev:  Solid limber framed window Plain clay roding liles with half round clay ridge tiles Treated softwood fleather-edged weather boarding Brickwork dwarf wall Solid limber framed window to match existing Solid limber framed, billy glazed doorset Solid umber framed doorset                                                                                                                                                                                                                                                                                                                                                                                                                                                                |
|                       |                                                                                                                                                                                                                                                                                                                                                                                                                                                                                                                                                                                                                                                                                                                                                            |
| Brick Plinth<br>225mm |                                                                                                                                                                                                                                                                                                                                                                                                                                                                                                                                                                                                                                                                                                                                                            |
|                       |                                                                                                                                                                                                                                                                                                                                                                                                                                                                                                                                                                                                                                                                                                                                                            |
|                       |                                                                                                                                                                                                                                                                                                                                                                                                                                                                                                                                                                                                                                                                                                                                                            |
|                       |                                                                                                                                                                                                                                                                                                                                                                                                                                                                                                                                                                                                                                                                                                                                                            |
| Brick Plinth<br>225mm | P01     Planning Issue     14/11/2023     BMG       Bave     Description     Date     Drawn By       FOR PLANNING       Existing Elevations (Sheet 2 of 2)       Project:     Grove Cottage Office       Scale:     1:50 @ 150 A3       Drawing No:     628_3002       Poil       Kanec Olette                                                                                                                                                                                                                                                                                                                                                                                                                                                             |
|                       |                                                                                                                                                                                                                                                                                                                                                                                                                                                                                                                                                                                                                                                                                                                                                            |