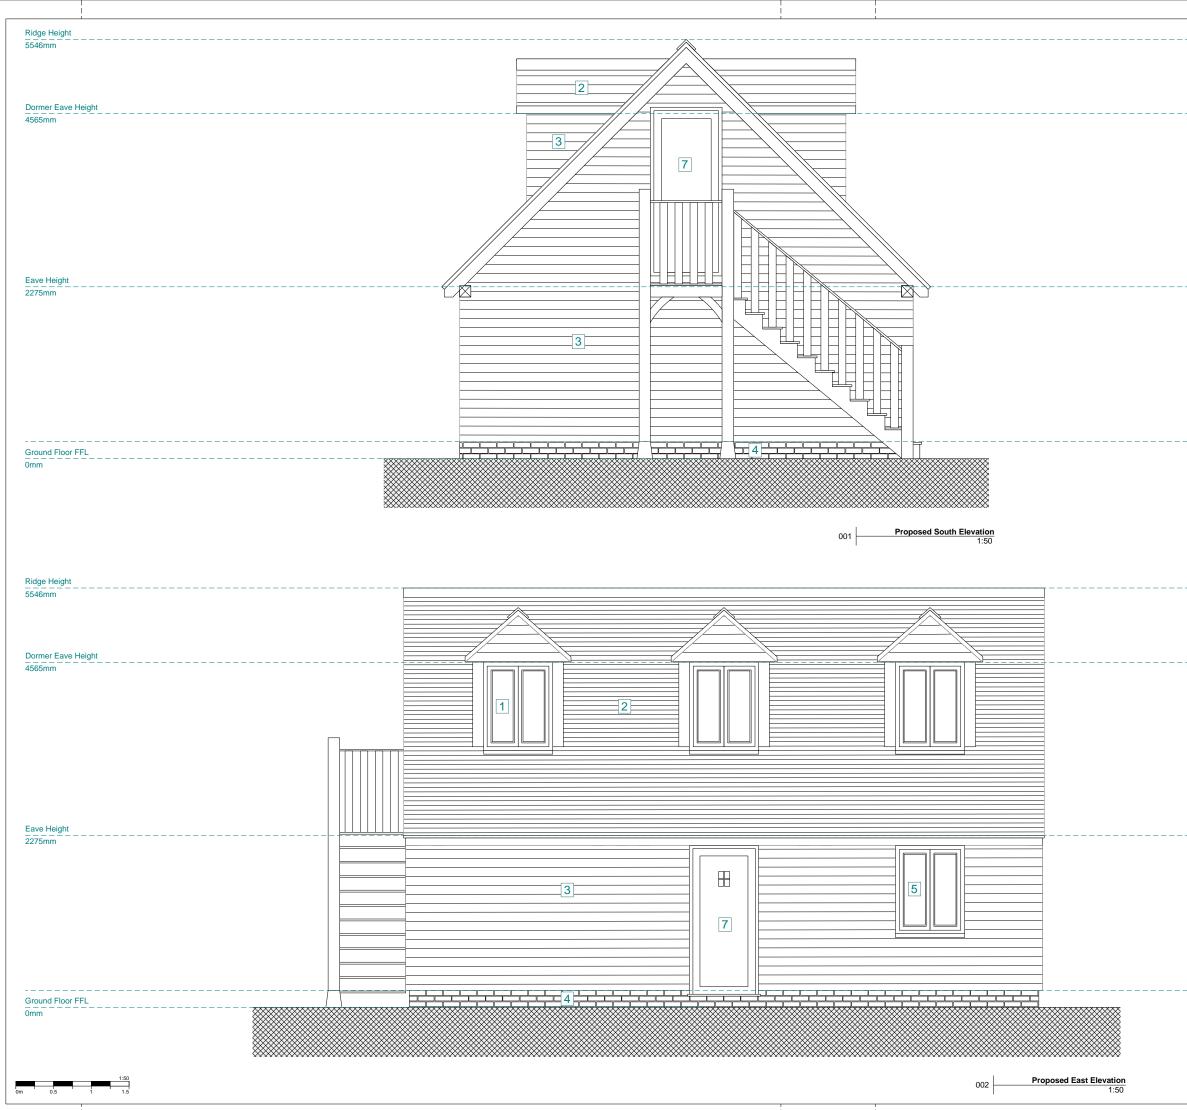

|                       | This drawing is copyright and shall not be produced nor used for any<br>other purpose without the written permission of Kaner Olette Architects.<br>If in doubt ASK. Drawing measurments shall be obtained by scaling.<br>Verify all dimensions prior to construction. The contractor is reponsible<br>for checking all dimensions on site. Report any discrepancies, errors or<br>ommissions to the architect immediately. The contractor is reponsible<br>all goods, materials, and workmanship conform with current british<br>agreement certificates, british standards, building regulations, and<br>ensure that all works are executed in full compliance with all current<br>codes of practice and regulations in respect of health and safety.                                                                                                                                                                                                                                                                                                                                                                                                                                                                                                                                                                                                                                                                                                                                                                                                                                                                                                                                                                                                                                                                                                                                                                                                                                                                                                                                                                                                                                                                                                                                                                                                                                                           |
|-----------------------|------------------------------------------------------------------------------------------------------------------------------------------------------------------------------------------------------------------------------------------------------------------------------------------------------------------------------------------------------------------------------------------------------------------------------------------------------------------------------------------------------------------------------------------------------------------------------------------------------------------------------------------------------------------------------------------------------------------------------------------------------------------------------------------------------------------------------------------------------------------------------------------------------------------------------------------------------------------------------------------------------------------------------------------------------------------------------------------------------------------------------------------------------------------------------------------------------------------------------------------------------------------------------------------------------------------------------------------------------------------------------------------------------------------------------------------------------------------------------------------------------------------------------------------------------------------------------------------------------------------------------------------------------------------------------------------------------------------------------------------------------------------------------------------------------------------------------------------------------------------------------------------------------------------------------------------------------------------------------------------------------------------------------------------------------------------------------------------------------------------------------------------------------------------------------------------------------------------------------------------------------------------------------------------------------------------------------------------------------------------------------------------------------------------|
|                       | codes of practice and regulations in respect of health and safety. Elevation Key: Solid timber framed window Plain clay roofing lies with half round clay ridge tiles Treated softwood fleather-edged weather boarding Brickwork dwarf wall Solid timber framed, villy glazed doorset Solid timber framed doorset                                                                                                                                                                                                                                                                                                                                                                                                                                                                                                                                                                                                                                                                                                                                                                                                                                                                                                                                                                                                                                                                                                                                                                                                                                                                                                                                                                                                                                                                                                                                                                                                                                                                                                                                                                                                                                                                                                                                                                                                                                                                                                |
|                       |                                                                                                                                                                                                                                                                                                                                                                                                                                                                                                                                                                                                                                                                                                                                                                                                                                                                                                                                                                                                                                                                                                                                                                                                                                                                                                                                                                                                                                                                                                                                                                                                                                                                                                                                                                                                                                                                                                                                                                                                                                                                                                                                                                                                                                                                                                                                                                                                                  |
|                       |                                                                                                                                                                                                                                                                                                                                                                                                                                                                                                                                                                                                                                                                                                                                                                                                                                                                                                                                                                                                                                                                                                                                                                                                                                                                                                                                                                                                                                                                                                                                                                                                                                                                                                                                                                                                                                                                                                                                                                                                                                                                                                                                                                                                                                                                                                                                                                                                                  |
| Brick Plinth          |                                                                                                                                                                                                                                                                                                                                                                                                                                                                                                                                                                                                                                                                                                                                                                                                                                                                                                                                                                                                                                                                                                                                                                                                                                                                                                                                                                                                                                                                                                                                                                                                                                                                                                                                                                                                                                                                                                                                                                                                                                                                                                                                                                                                                                                                                                                                                                                                                  |
|                       |                                                                                                                                                                                                                                                                                                                                                                                                                                                                                                                                                                                                                                                                                                                                                                                                                                                                                                                                                                                                                                                                                                                                                                                                                                                                                                                                                                                                                                                                                                                                                                                                                                                                                                                                                                                                                                                                                                                                                                                                                                                                                                                                                                                                                                                                                                                                                                                                                  |
|                       |                                                                                                                                                                                                                                                                                                                                                                                                                                                                                                                                                                                                                                                                                                                                                                                                                                                                                                                                                                                                                                                                                                                                                                                                                                                                                                                                                                                                                                                                                                                                                                                                                                                                                                                                                                                                                                                                                                                                                                                                                                                                                                                                                                                                                                                                                                                                                                                                                  |
|                       |                                                                                                                                                                                                                                                                                                                                                                                                                                                                                                                                                                                                                                                                                                                                                                                                                                                                                                                                                                                                                                                                                                                                                                                                                                                                                                                                                                                                                                                                                                                                                                                                                                                                                                                                                                                                                                                                                                                                                                                                                                                                                                                                                                                                                                                                                                                                                                                                                  |
|                       |                                                                                                                                                                                                                                                                                                                                                                                                                                                                                                                                                                                                                                                                                                                                                                                                                                                                                                                                                                                                                                                                                                                                                                                                                                                                                                                                                                                                                                                                                                                                                                                                                                                                                                                                                                                                                                                                                                                                                                                                                                                                                                                                                                                                                                                                                                                                                                                                                  |
| Brick Plinth<br>225mm | P02 Revised Planning Issue 15/11/2023 BMG<br>P01 Planning Issue 14/11/2023 BMG<br>Bax Description Data Drawn By<br>FOR PLANNING<br>Proposed Elevations (Sheet 1 of 2)                                                                                                                                                                                                                                                                                                                                                                                                                                                                                                                                                                                                                                                                                                                                                                                                                                                                                                                                                                                                                                                                                                                                                                                                                                                                                                                                                                                                                                                                                                                                                                                                                                                                                                                                                                                                                                                                                                                                                                                                                                                                                                                                                                                                                                            |
|                       | Project:<br>Scale:<br>Drawing No:<br>Revision:<br>Construction:<br>Revision:<br>Construction:<br>Construction:<br>Construction:<br>Construction:<br>Construction:<br>Construction:<br>Construction:<br>Construction:<br>Construction:<br>Construction:<br>Construction:<br>Construction:<br>Construction:<br>Construction:<br>Construction:<br>Construction:<br>Construction:<br>Construction:<br>Construction:<br>Construction:<br>Construction:<br>Construction:<br>Construction:<br>Construction:<br>Construction:<br>Construction:<br>Construction:<br>Construction:<br>Construction:<br>Construction:<br>Construction:<br>Construction:<br>Construction:<br>Construction:<br>Construction:<br>Construction:<br>Construction:<br>Construction:<br>Construction:<br>Construction:<br>Construction:<br>Construction:<br>Construction:<br>Construction:<br>Construction:<br>Construction:<br>Construction:<br>Construction:<br>Construction:<br>Construction:<br>Construction:<br>Construction:<br>Construction:<br>Construction:<br>Construction:<br>Construction:<br>Construction:<br>Construction:<br>Construction:<br>Construction:<br>Construction:<br>Construction:<br>Construction:<br>Construction:<br>Construction:<br>Construction:<br>Construction:<br>Construction:<br>Construction:<br>Construction:<br>Construction:<br>Construction:<br>Construction:<br>Construction:<br>Construction:<br>Construction:<br>Construction:<br>Construction:<br>Construction:<br>Construction:<br>Construction:<br>Construction:<br>Construction:<br>Construction:<br>Construction:<br>Construction:<br>Construction:<br>Construction:<br>Construction:<br>Construction:<br>Construction:<br>Construction:<br>Construction:<br>Construction:<br>Construction:<br>Construction:<br>Construction:<br>Construction:<br>Construction:<br>Construction:<br>Construction:<br>Construction:<br>Construction:<br>Construction:<br>Construction:<br>Construction:<br>Construction:<br>Construction:<br>Construction:<br>Construction:<br>Construction:<br>Construction:<br>Construction:<br>Construction:<br>Construction:<br>Construction:<br>Construction:<br>Construction:<br>Construction:<br>Construction:<br>Construction:<br>Construction:<br>Construction:<br>Construction:<br>Construction:<br>Construction:<br>Construction:<br>Construction:<br>Construction:<br>Construction:<br>Construction:<br>Construction: |