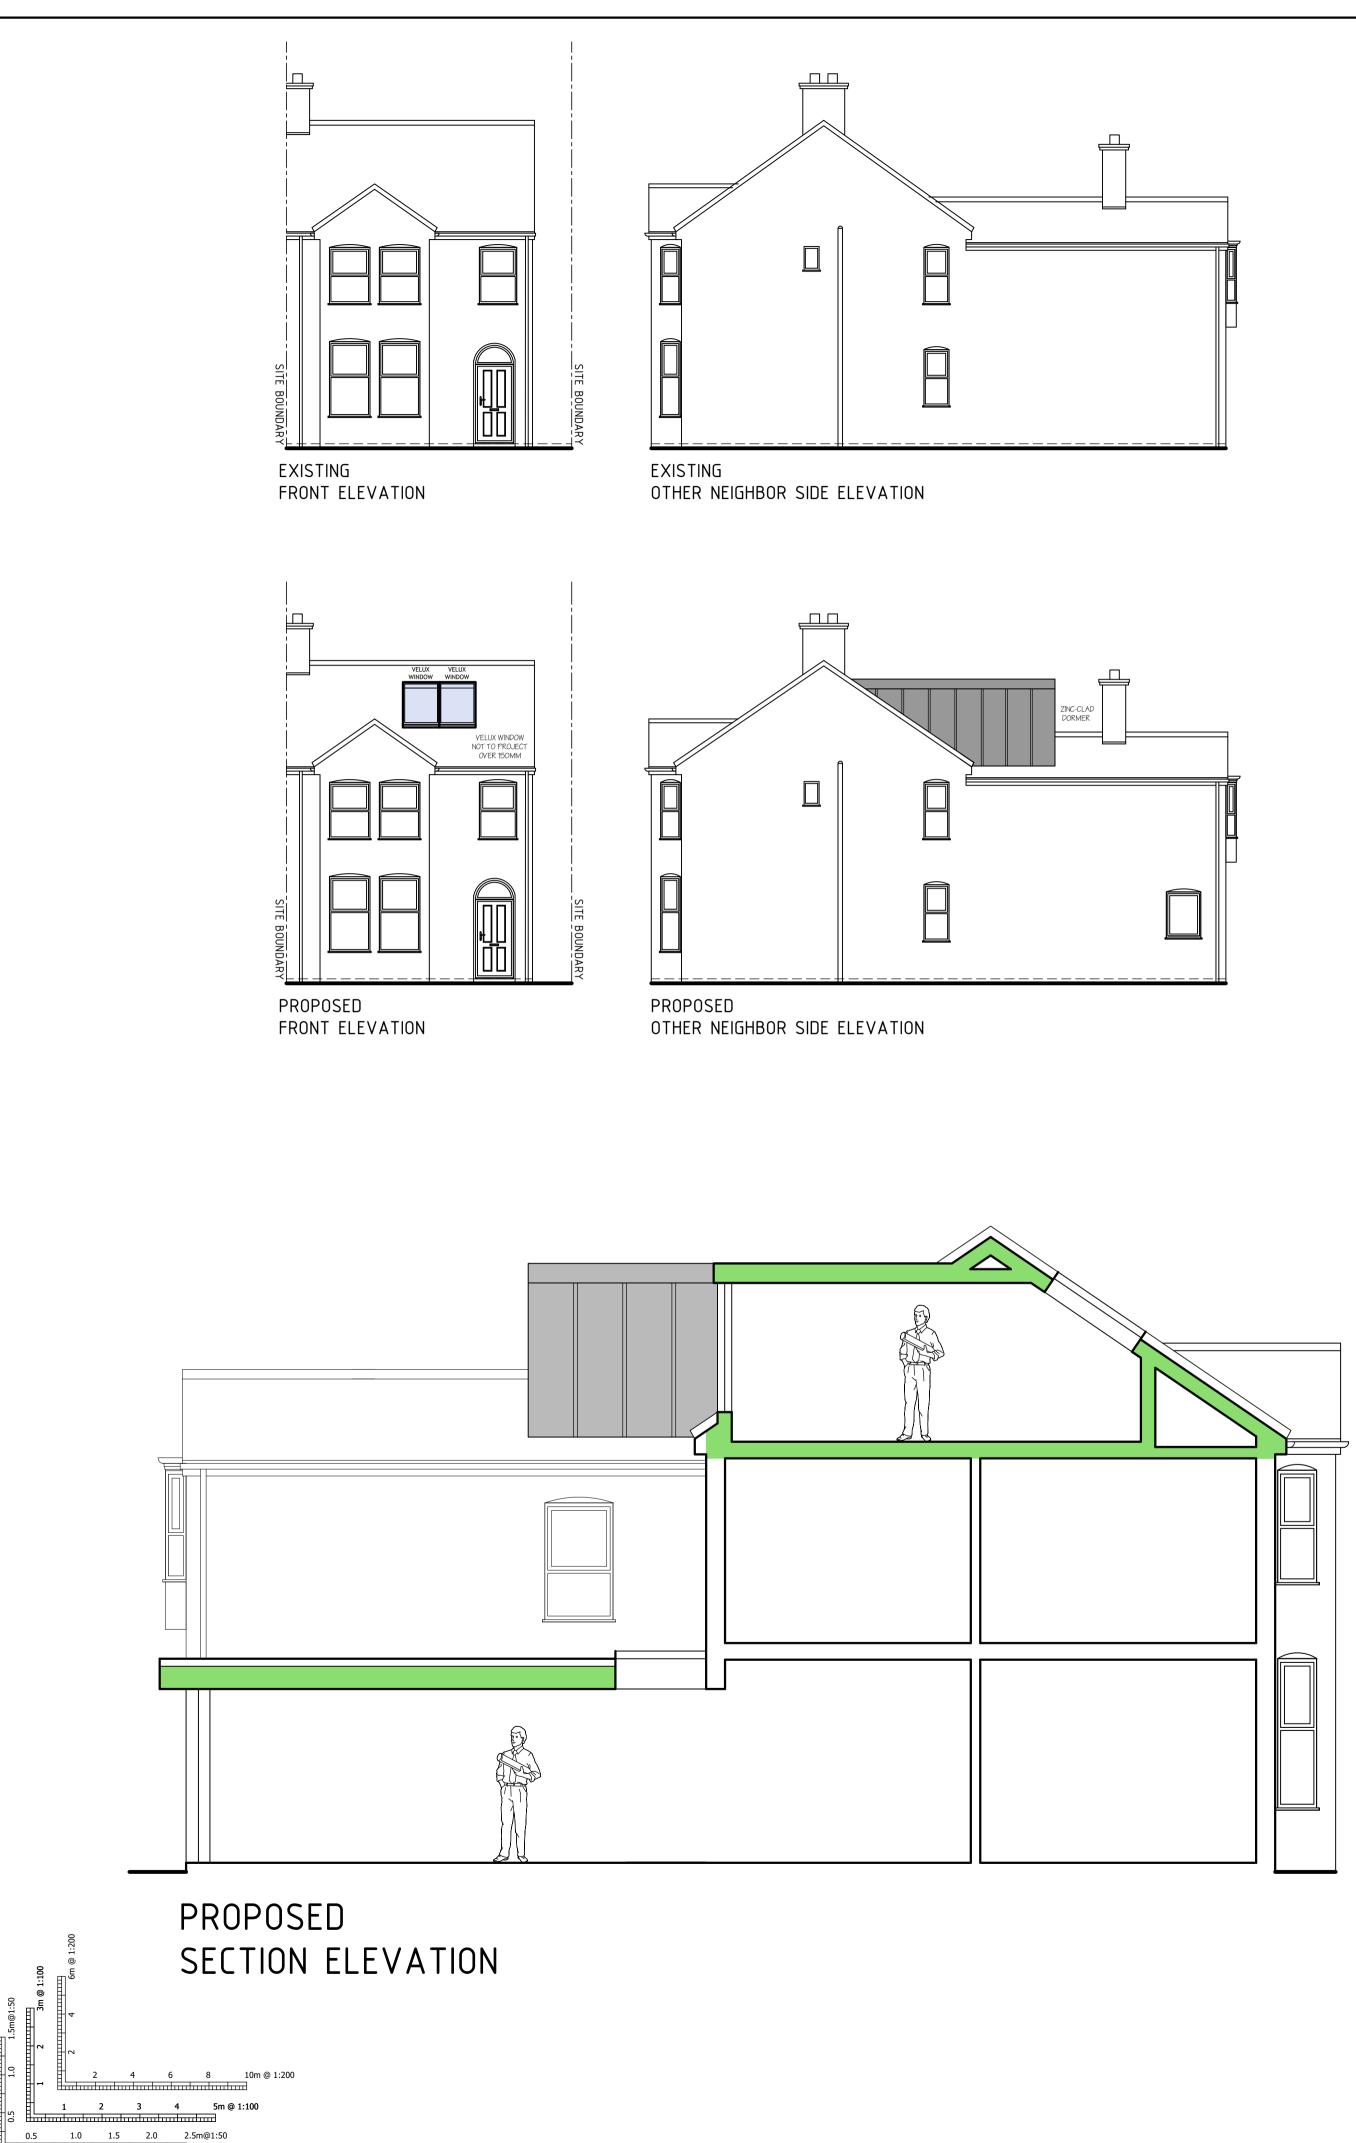

PROPOSED REAR ELEVATION

EXISTING NEIGHBOR SIDE ELEVATION

PROPOSED FACING BRICKWORK TO MATCH EXISTING NEIGHBOR SIDE ELEVATION

| PLANDAR ORE   PLANDAR ORE   DESIGNARCHITECTURE   960 Capability Green, Luton,   Bedfordshire LU1 3PE   Purmore design architecture trading under Planmore limited   Image: Comparison of the state of                                                                                                                                                                                                                                                                                                                                                                                                                                                                                                                                                                                                                                                                              | TUR         | ISSUE<br>Date | RMISSION           |                                                                | PLANN<br>Revisions                                 |
|-----------------------------------------------------------------------------------------------------------------------------------------------------------------------------------------------------------------------------------------------------------------------------------------------------------------------------------------------------------------------------------------------------------------------------------------------------------------------------------------------------------------------------------------------------------------------------------------------------------------------------------------------------------------------------------------------------------------------------------------------------------------------------------------------------------------------------------------------------------------------------------------------------------------------------------------------------------------------------------------------------------------------------------------------------------------------------------------------------------------------------------------------------------------------------------------------------------------------------------------------------------------------------------------------------------------------------------------------------------------------------------------------------------------------------------------------------------------------------------------------------------------------------------------------------------------------------------------------------------------------------------------------------------------------------------------------------------------------------------------------------------------------------------------------------------------------------------------------------------------------------------------------------------------------------------------------------------------------------------------------------------------------------------------------------------------------------------------------------------------------------------------------------------------------------------------------------------------------------------------------------------------------------------------------------------------------------------------------------------------------------------------------------------------------------------------------------------------------------------------------------------------------------------------------------------------------------|-------------|---------------|--------------------|----------------------------------------------------------------|----------------------------------------------------|
| PLAN MORE   PLAN MORE   DESIGNARCHITECTURE   960 Capability Green, Luton,   Bedfordshire LU1 3PE   Pammere design architecture trading under Planmore limited   Image:   DRAWING:   ELEVATIONS AND ROOF PLAN AS EXISTING AND   PROPOSED   SITE ADDRESS:   14 CANTERBURY RD, WATFORD WD17 1QS   PROJECT:   SINGLE STOREY SIDE EXTENSION AND REAR AND   SIDE DORMER LOFT CONVERSION                                                                                                                                                                                                                                                                                                                                                                                                                                                                                                                                                                                                                                                                                                                                                                                                                                                                                                                                                                                                                                                                                                                                                                                                                                                                                                                                                                                                                                                                                                                                                                                                                                                                                                                                                                                                                                                                                                                                                                                                                                                                                                                                                                                           | HITEC       |               |                    |                                                                |                                                    |
| PLAN MORE<br>DESIGNARCHITECTURE<br>DESIGNARCHITECTURE<br>(01582) 969200<br>(01582) 96920<br>(01582) 960<br>(01582) 96 | С<br>С      |               |                    |                                                                |                                                    |
| 960 Capability Green, Luton,<br>Bedfordshire LU1 3PE<br>Planmore design architecture trading under Planmore limited info@planmore.co.uk<br>DRAWING:<br>ELEVATIONS AND ROOF PLAN AS EXISTING AND<br>PROPOSED<br>SITE ADDRESS:<br>14 CANTERBURY RD, WATFORD WD17 1QS<br>PROJECT:<br>SINGLE STOREY SIDE EXTENSION AND REAR AND<br>SIDE DORMER LOFT CONVERSION                                                                                                                                                                                                                                                                                                                                                                                                                                                                                                                                                                                                                                                                                                                                                                                                                                                                                                                                                                                                                                                                                                                                                                                                                                                                                                                                                                                                                                                                                                                                                                                                                                                                                                                                                                                                                                                                                                                                                                                                                                                                                                                                                                                                                  | A<br>•<br>N |               |                    | LAN                                                            | PL                                                 |
| PROPOSED<br>SITE ADDRESS:<br>14 CANTERBURY RD, WATFORD WD17 1QS<br>PROJECT:<br>SINGLE STOREY SIDE EXTENSION AND REAR AND<br>SIDE DORMER LOFT CONVERSION                                                                                                                                                                                                                                                                                                                                                                                                                                                                                                                                                                                                                                                                                                                                                                                                                                                                                                                                                                                                                                                                                                                                                                                                                                                                                                                                                                                                                                                                                                                                                                                                                                                                                                                                                                                                                                                                                                                                                                                                                                                                                                                                                                                                                                                                                                                                                                                                                     | ຽ<br>[0     | anmore.co.uk  | ore limited () inf | e LU1 3PE<br>architecture trading under Plan                   | Bedfordshire I<br>Planmore design arcl<br>DRAWING: |
| SITE ADDRESS:<br>14 CANTERBURY RD, WATFORD WD17 1QS<br>PROJECT:<br>SINGLE STOREY SIDE EXTENSION AND REAR AND<br>SIDE DORMER LOFT CONVERSION                                                                                                                                                                                                                                                                                                                                                                                                                                                                                                                                                                                                                                                                                                                                                                                                                                                                                                                                                                                                                                                                                                                                                                                                                                                                                                                                                                                                                                                                                                                                                                                                                                                                                                                                                                                                                                                                                                                                                                                                                                                                                                                                                                                                                                                                                                                                                                                                                                 | ш           | NG AND        | - PLAN AS EXI      |                                                                |                                                    |
| SINGLE STOREY SIDE EXTENSION AND REAR AND<br>SIDE DORMER LOFT CONVERSION                                                                                                                                                                                                                                                                                                                                                                                                                                                                                                                                                                                                                                                                                                                                                                                                                                                                                                                                                                                                                                                                                                                                                                                                                                                                                                                                                                                                                                                                                                                                                                                                                                                                                                                                                                                                                                                                                                                                                                                                                                                                                                                                                                                                                                                                                                                                                                                                                                                                                                    |             |               |                    |                                                                | SITE ADDRESS                                       |
| Job NoDrawing NoRevisionP3-DateScaleDrawn                                                                                                                                                                                                                                                                                                                                                                                                                                                                                                                                                                                                                                                                                                                                                                                                                                                                                                                                                                                                                                                                                                                                                                                                                                                                                                                                                                                                                                                                                                                                                                                                                                                                                                                                                                                                                                                                                                                                                                                                                                                                                                                                                                                                                                                                                                                                                                                                                                                                                                                                   | •           | ູ້            | WATFORD WD1        |                                                                | 14 CANTE                                           |
| Date Scale Drawn                                                                                                                                                                                                                                                                                                                                                                                                                                                                                                                                                                                                                                                                                                                                                                                                                                                                                                                                                                                                                                                                                                                                                                                                                                                                                                                                                                                                                                                                                                                                                                                                                                                                                                                                                                                                                                                                                                                                                                                                                                                                                                                                                                                                                                                                                                                                                                                                                                                                                                                                                            | O R E • D   |               | EXTENSION AN       | TERBURY RD,<br>STOREY SIDE                                     | project:<br>SINGLE S <sup>-</sup>                  |
|                                                                                                                                                                                                                                                                                                                                                                                                                                                                                                                                                                                                                                                                                                                                                                                                                                                                                                                                                                                                                                                                                                                                                                                                                                                                                                                                                                                                                                                                                                                                                                                                                                                                                                                                                                                                                                                                                                                                                                                                                                                                                                                                                                                                                                                                                                                                                                                                                                                                                                                                                                             | O R E • D   | EAR AND       | EXTENSION AN       | TERBURY RD,<br>STOREY SIDE<br>RMER LOFT CO                     | PROJECT:<br>SINGLE S<br>SIDE DORI                  |
| OCT 2023 1:50,1:100 @ A1 A YASIN                                                                                                                                                                                                                                                                                                                                                                                                                                                                                                                                                                                                                                                                                                                                                                                                                                                                                                                                                                                                                                                                                                                                                                                                                                                                                                                                                                                                                                                                                                                                                                                                                                                                                                                                                                                                                                                                                                                                                                                                                                                                                                                                                                                                                                                                                                                                                                                                                                                                                                                                            | RE<br>•     | Revision      | EXTENSION AN       | TERBURY RD,<br>STOREY SIDE<br>RMER LOFT CO<br>Drawing No<br>P3 | PROJECT:<br>SINGLE S<br>SIDE DORN<br>Jod No        |
| DCT 2023 1:50,1:100 @ A1 A YASIN                                                                                                                                                                                                                                                                                                                                                                                                                                                                                                                                                                                                                                                                                                                                                                                                                                                                                                                                                                                                                                                                                                                                                                                                                                                                                                                                                                                                                                                                                                                                                                                                                                                                                                                                                                                                                                                                                                                                                                                                                                                                                                                                                                                                                                                                                                                                                                                                                                                                                                                                            | RE<br>•     |               | EXTENSION AN       | TERBURY RD,<br>STOREY SIDE                                     | <b>project</b> :<br>SINGLE S <sup>-</sup>          |