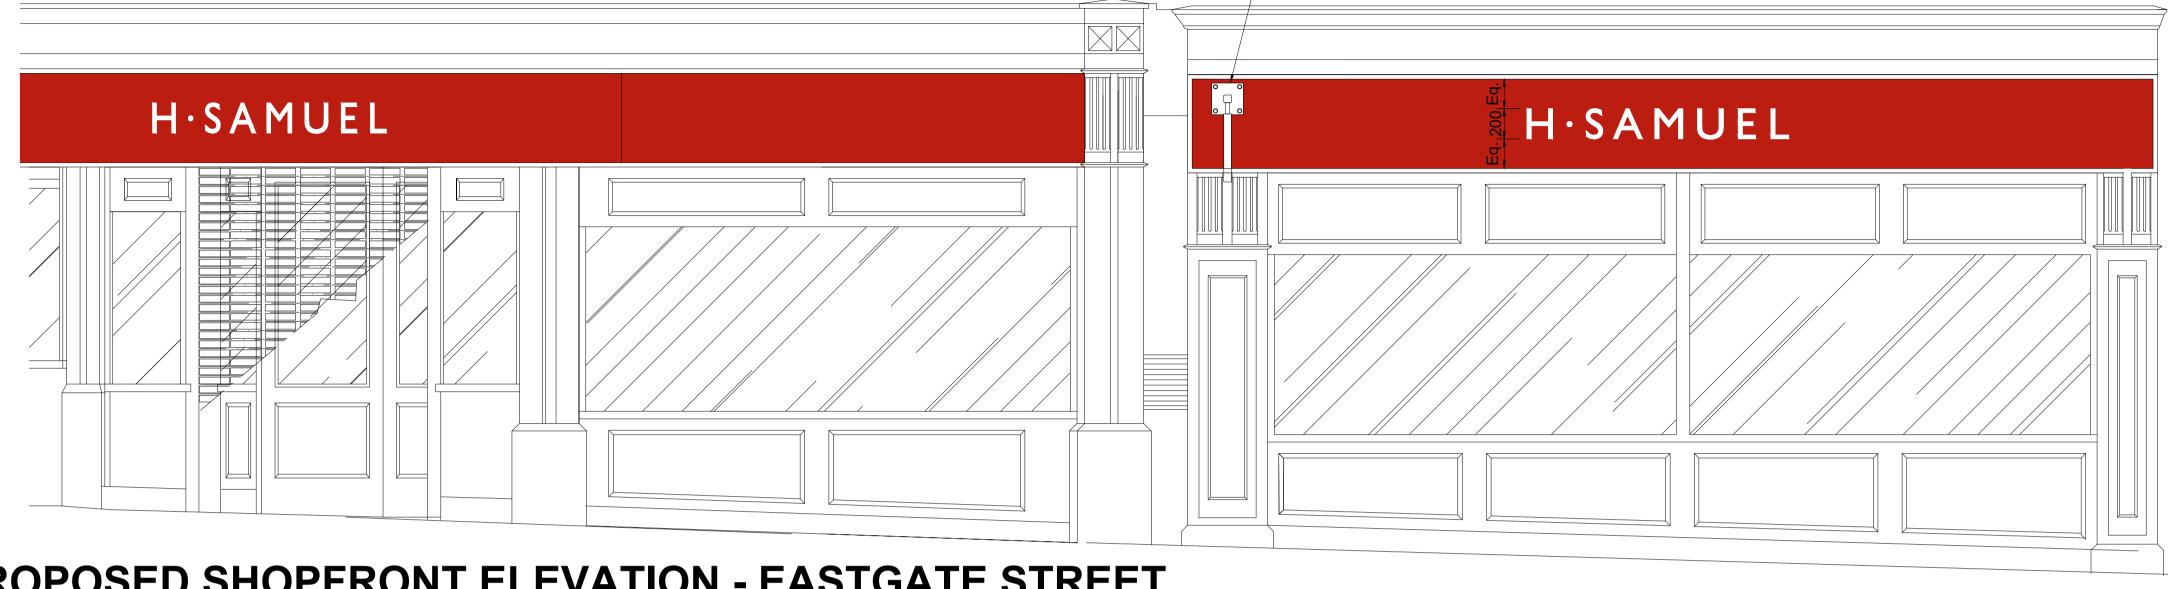

## **PROPOSED SHOPFRONT ELEVATION - EASTGATE STREET**

Marine PLY panel 800w x 450h with extruded aluminium moulding frame all painted, ref: RAL 3020 exterior satin finish, with vinyl letters on both sides reading
"H.SAMUEL", vinyl to match BS 00E55.
Mounted on straight steel hanging bracket stove enamelled black eggshell finish.