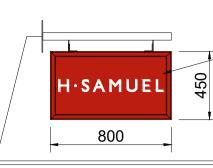

## **PROPOSED SHOPFRONT ELEVATION - NORTHGATE STREET**

Marine PLY panel 800w x 450h with extruded aluminium moulding frame all painted, ref: RAL 3020 exterior satin finish, with vinyl letters on both sides reading "H.SAMUEL", vinyl to match BS 00E55. Mounted on straight steel hanging bracket stove enamelled black eggshell finish.

## **PROPOSED SHOPFRONT ELEVATION - EASTGATE STREET**

Marine PLY panel 800w x 450h with extruded aluminium moulding frame all painted, ref: RAL 3020 exterior satin finish, with vinyl letters on both sides reading
"H.SAMUEL", vinyl to match BS 00E55.
Mounted on straight steel hanging bracket stove enamelled black eggshell finish.