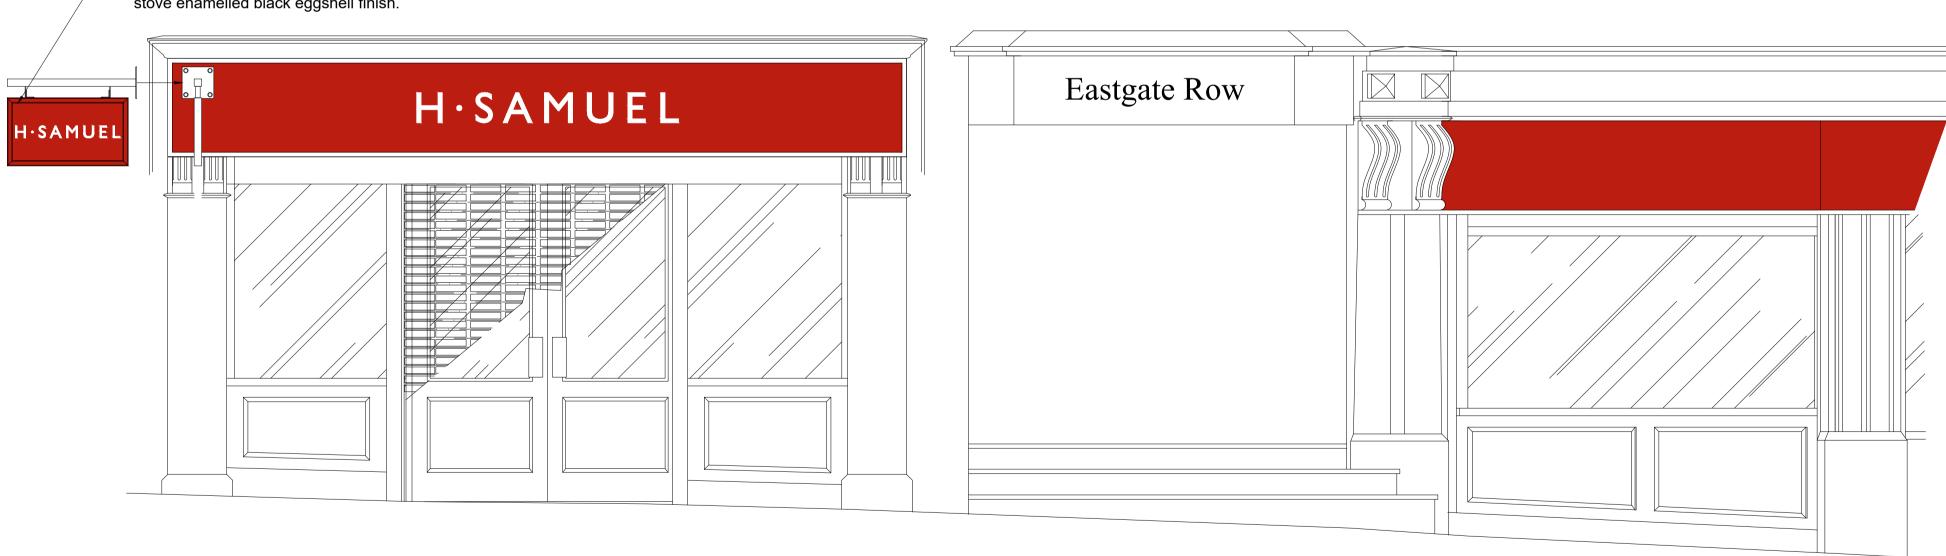

## **PROPOSED SHOPFRONT ELEVATION - NORTHGATE STREET**

Marine PLY panel 800w x 450h with extruded aluminium moulding frame all painted, ref: RAL 3020 exterior satin finish, with vinyl letters on both sides reading "H.SAMUEL", vinyl to match BS 00E55. Mounted on straight steel hanging bracket stove enamelled black eggshell finish.