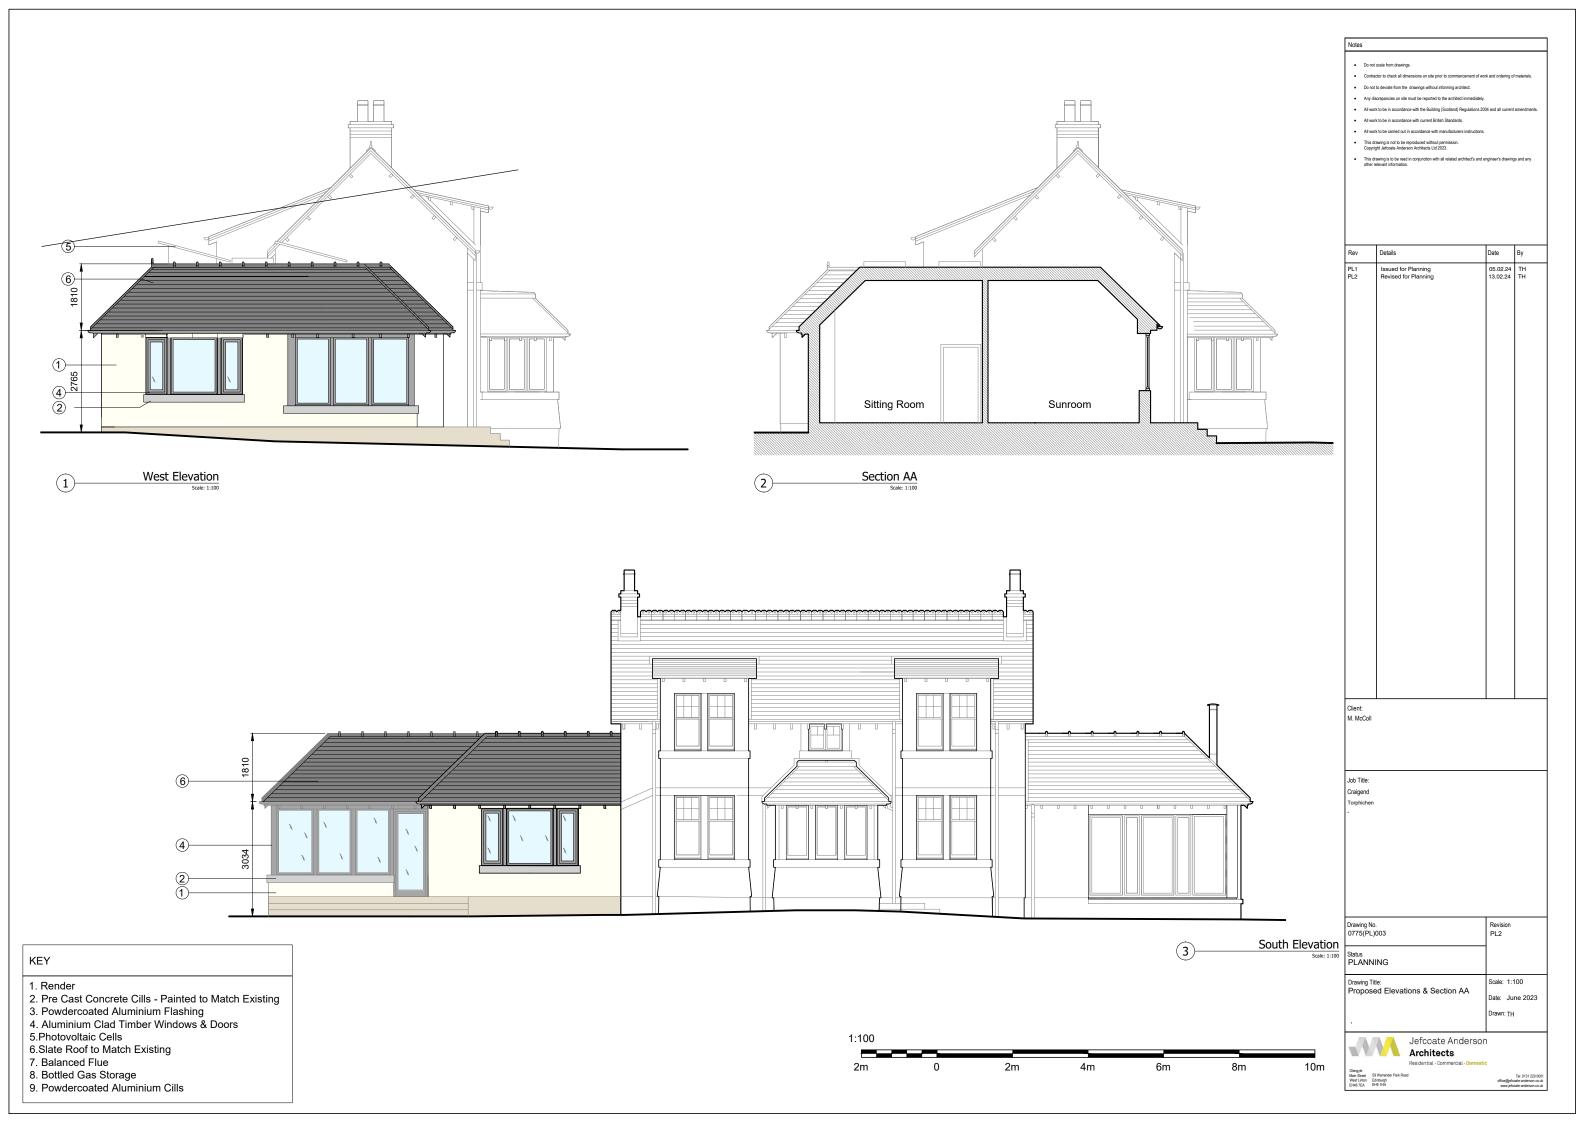

M. McColl

Job Title: Craigend

10m

| Drawing No.<br>0775(PL)004 | Revision<br>PL2 |
|----------------------------|-----------------|
| Status<br>PLANNING         |                 |
| Drawing Title:             | Scale: 1:100    |
| Proposed North Elevation   | Date: June 2023 |
|                            | Drawn: TH       |

Jefcoate Anderson
Architects

KEY

Render
 Pre Cast Concrete Cills - Painted to Match Existing
 Powdercoated Aluminium Flashing
 Aluminium Clad Timber Windows & Doors
 Photovoltaic Cells
 Slate Roof to Match Existing

7. Balanced Flue

8. Bottled Gas Storage
9. Powdercoated Aluminium Cills