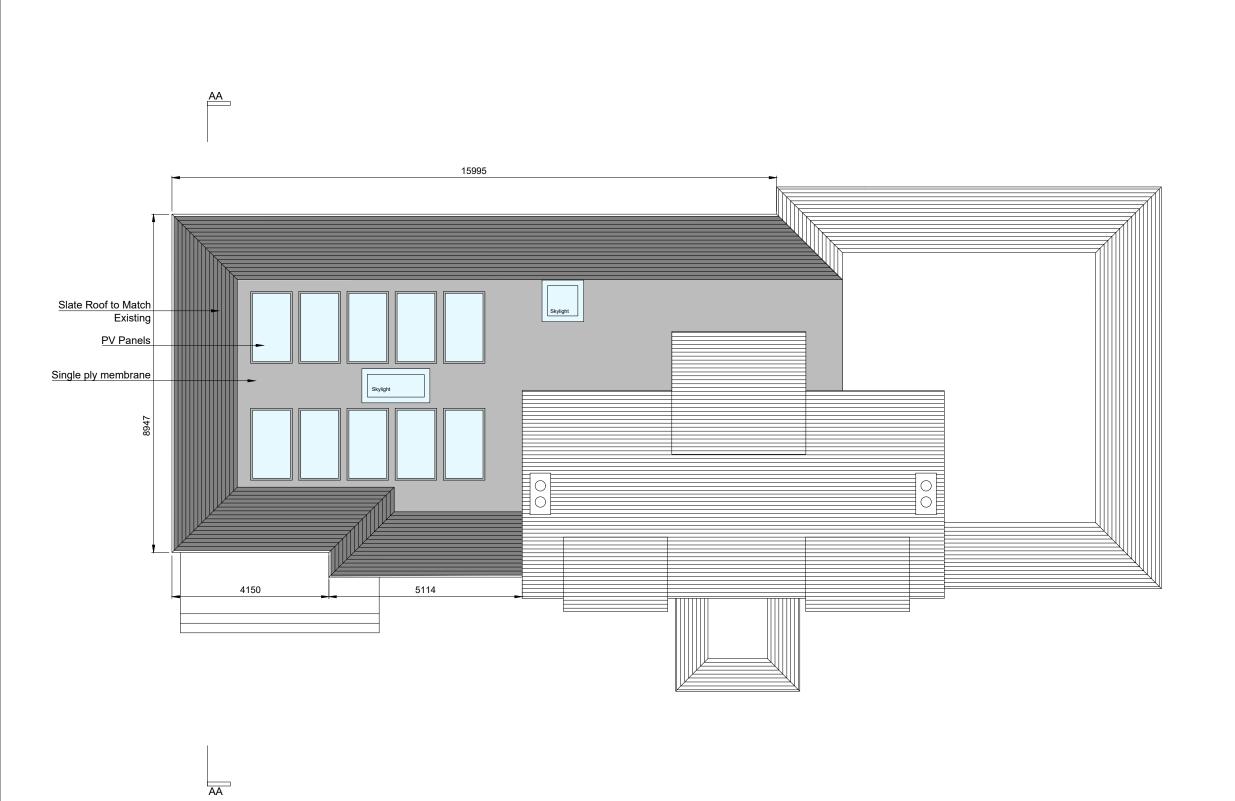

| Drawing No.<br>0775(PL)002 | Revision<br>PL2 |
|----------------------------|-----------------|
| Status<br>PLANNING         |                 |
| Drawing Title:             | Scale: 1:100    |
| Proposed Roof Plan         | Date: June 2023 |