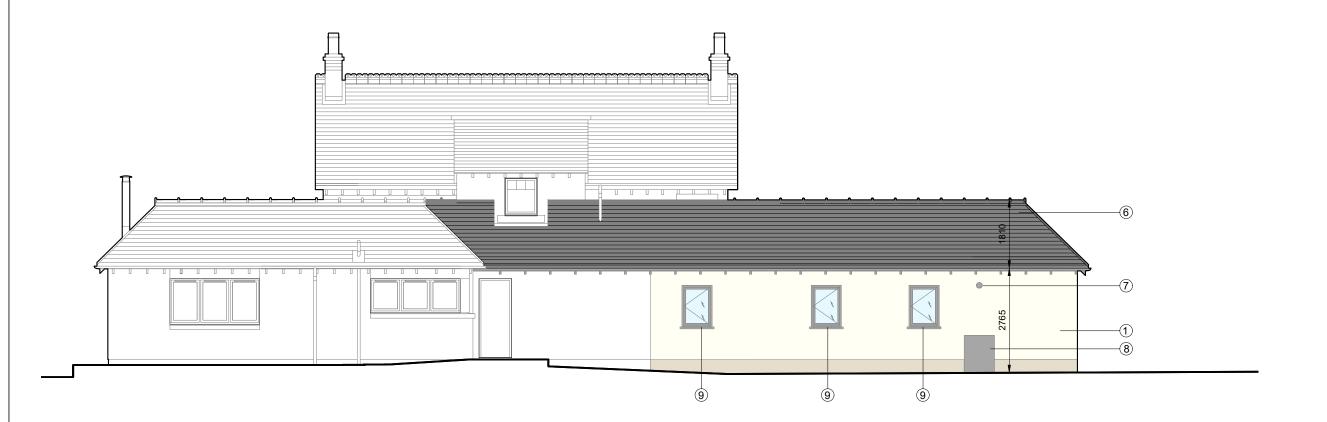

Jefcoate Anderson
Architects

KEY

Render
 Pre Cast Concrete Cills - Painted to Match Existing
 Powdercoated Aluminium Flashing
 Aluminium Clad Timber Windows & Doors
 Photovoltaic Cells
 Slate Roof to Match Existing

7. Balanced Flue

8. Bottled Gas Storage
9. Powdercoated Aluminium Cills