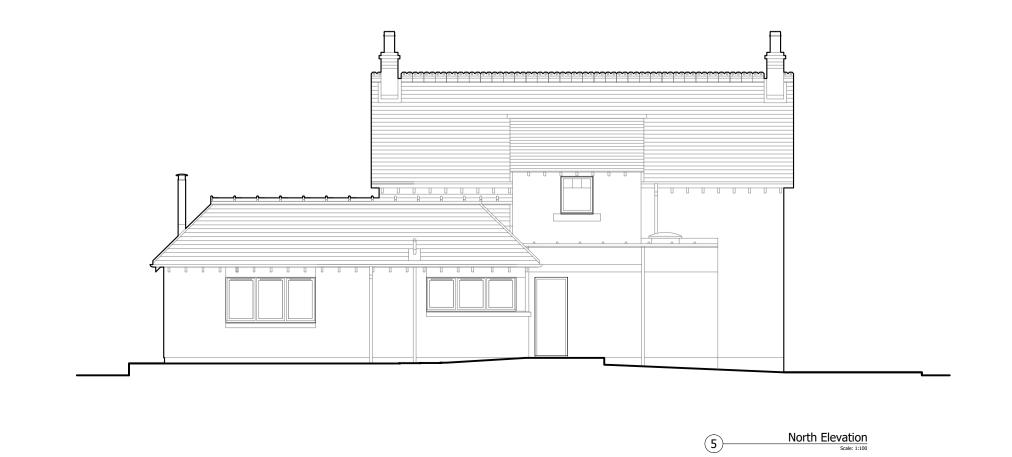

M. McColl

Job Title: Craigend

10m

| Drawing No.<br>0775(PL)004 | Revision<br>PL2 |
|----------------------------|-----------------|
| Status<br>PLANNING         |                 |
| Drawing Title:             | Scale: 1:100    |
| Proposed North Elevation   | Date: June 2023 |
|                            | Drawn: TH       |