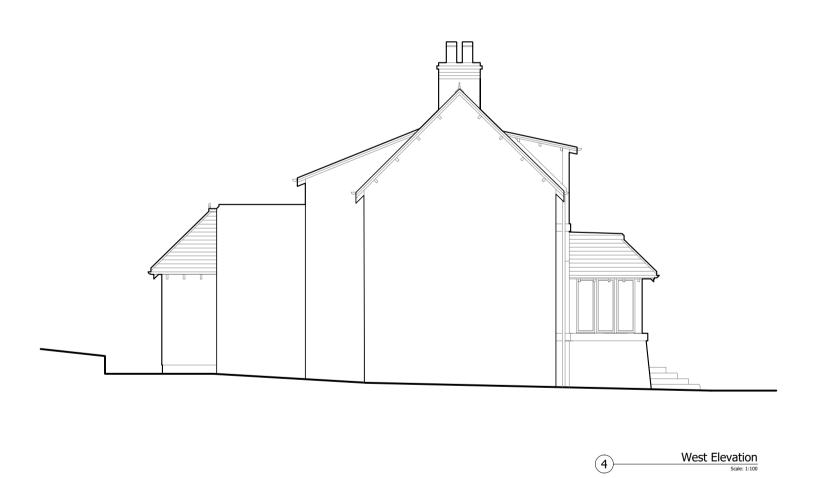

|                     |          |      |
|                     |                     |          |      |
|                     |                     |          |      |
|                     |                     |          |      |
| Drawing I<br>0775(E | No.<br>X)002        | Revision |      |
| Status<br>EXIST     | ING                 |          |      |
| Drawing             | Title:              | Scale: V | ario |
| Site a              | nd Location Plan    | Date: F  | eb 2 |
|                     |                     | l        |      |

Residential · Commercial · Domestic

Tel: 0131 229 0001 office@jefcoate-anderson.co.uk www.jefcoate-anderson.co.uk

Glengyle
Main Street 59 Warrender Park Road
West Linton Edinburgh
EH46 7EA EH9 1HH





Ground Floor Plan
Scale: 1:100







## Notes

- Do not scale from drawings.
- Contractor to check all dimensions on site prior to commencement of work and ordering of materials.
- Do not to deviate from the drawings without informing architect.
- Any discrepancies on site must be reported to the architect immediately.
   All work to be in accordance with the Building (Scotland) Regulations 2004 and all current amendments.
- All work to be in accordance with current British Standards.
- All work to be carried out in accordance with manufacturers instructions.
- This drawing is not to be reproduced without permission.
   Copyright Jefcoate Anderson Architects Ltd 2023.
- This drawing is to be read in conjunction with all related architect's and engineer's drawings and any other relevant information.

| Rev