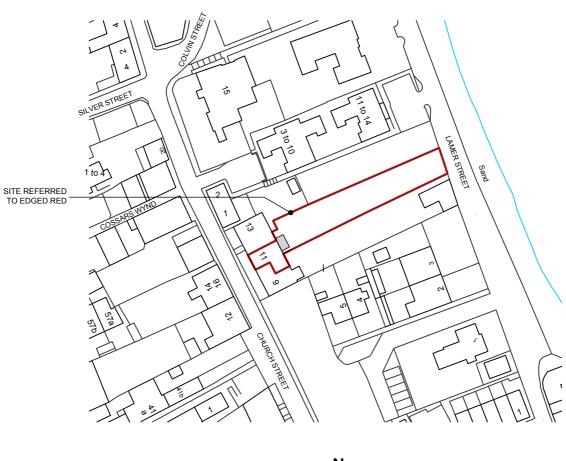

## **BUILDING WARRANT**

| sz<br>Church Street, Dunbar<br>rations to Flat<br>Location Plan |
|-----------------------------------------------------------------|
| rations to Flat                                                 |
|                                                                 |
| Location Plan                                                   |
|                                                                 |
| 5                                                               |
|                                                                 |
| ruary 2024                                                      |
|                                                                 |
|                                                                 |