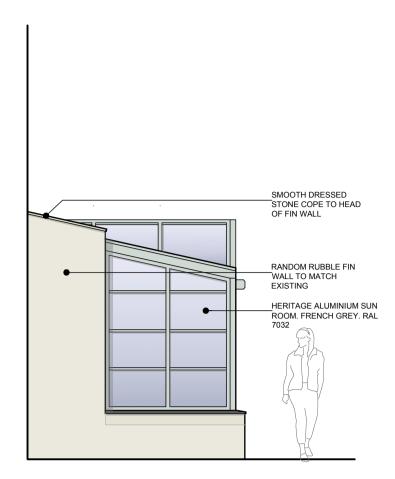

do not rely upon sizes scaled directly from printed drawings

 $2^{\frac{\text{Rear, East, Part}}{1:50}}$  Elevation As Proposed

 $3^{\frac{\text{Section As Proposed}}{1:50}}$ 

 $4 \frac{\text{Elevation As Proposed}}{1:50}$ 