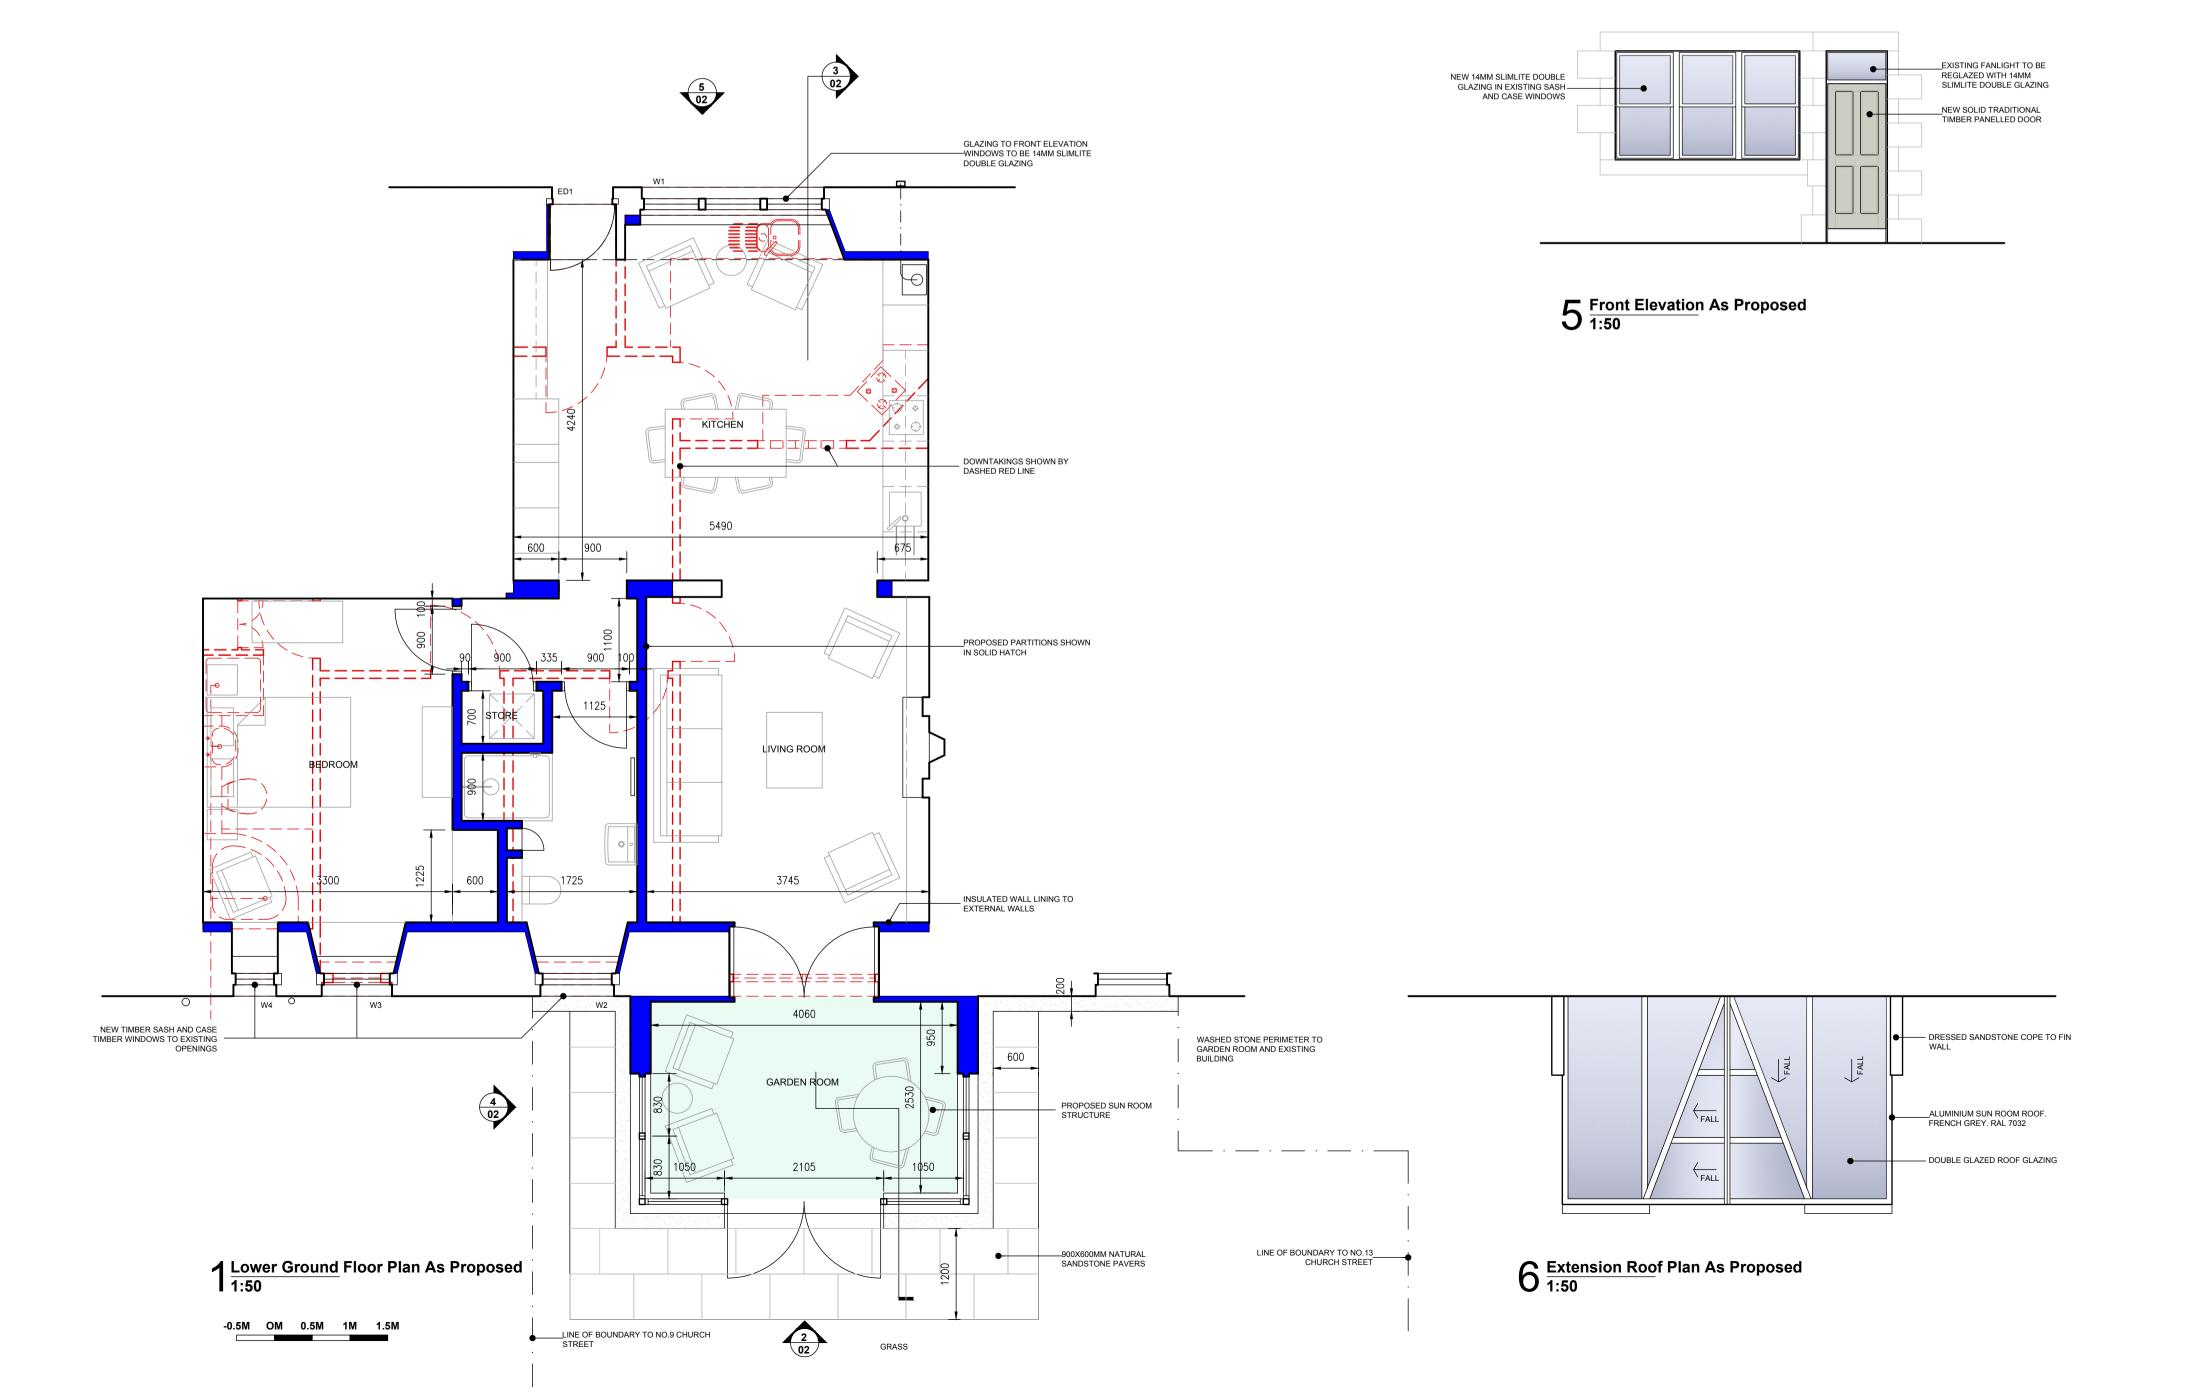

do not rely upon sizes scaled directly from printed drawings

 $2^{\frac{\text{Rear, East, Part}}{1:50}}$  Elevation As Proposed

 $3^{\frac{\text{Section As Proposed}}{1:50}}$ 

 $4 \frac{\text{Elevation As Proposed}}{1:50}$ 