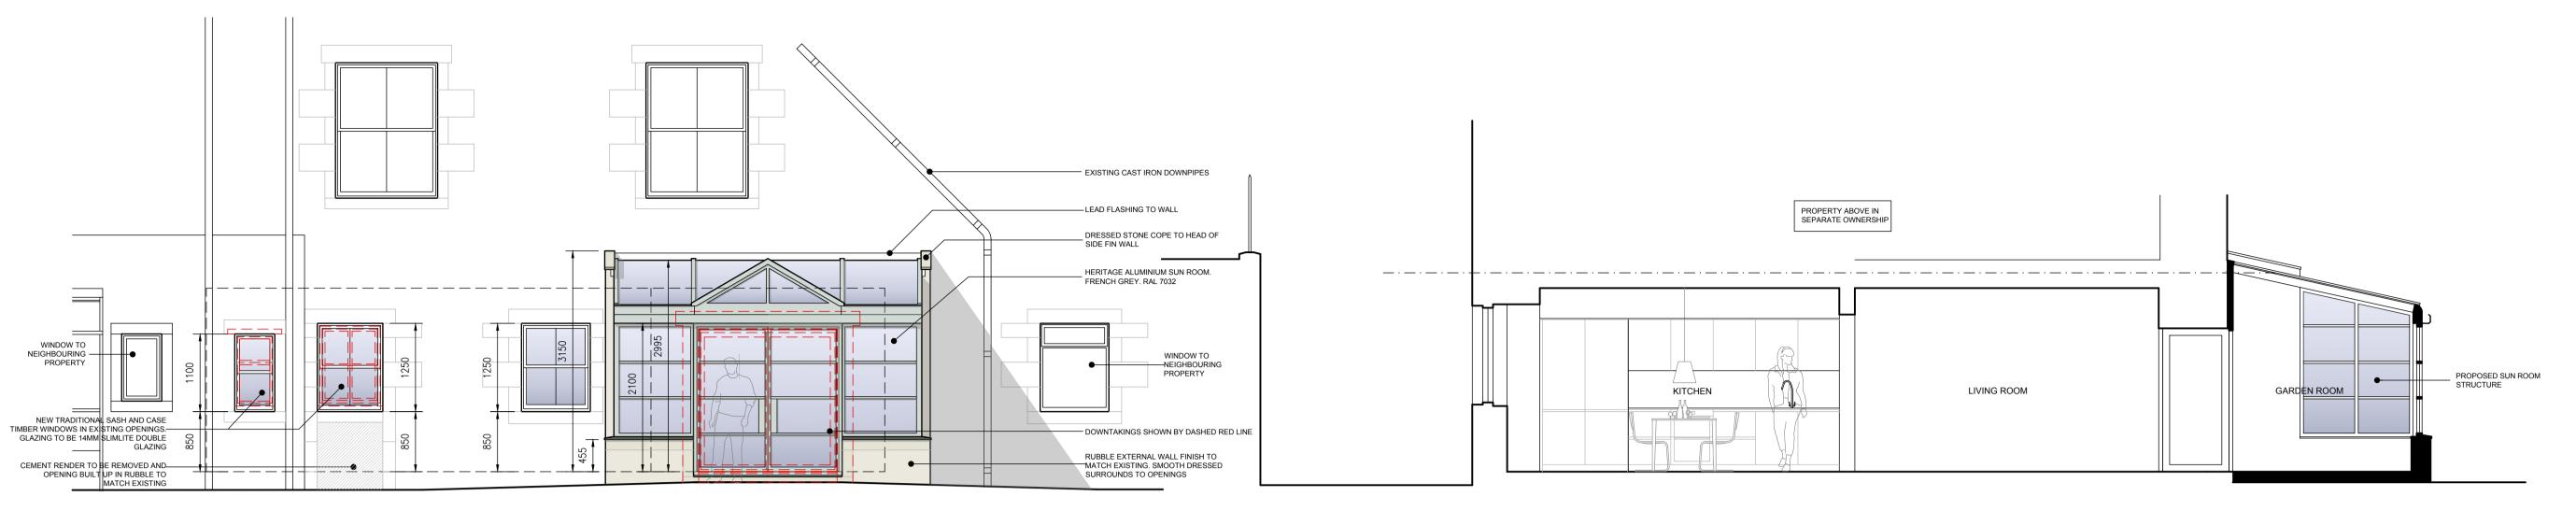

do not rely upon sizes scaled directly from printed drawings

 $2^{\frac{\text{Rear, East, Part}}{1:50}}$  Elevation As Proposed

 $3^{\frac{\text{Section As Proposed}}{1:50}}$ 

 $4 \frac{\text{Elevation As Proposed}}{1:50}$ 