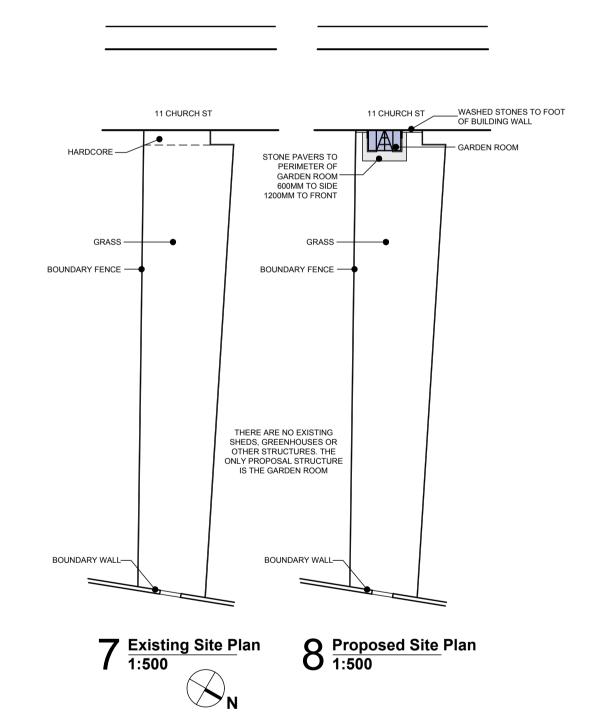

do not rely upon sizes scaled directly from printed drawings

 $2^{\frac{\text{Rear, East, Part}}{1:50}}$  Elevation As Proposed

 $3^{\frac{\text{Section As Proposed}}{1:50}}$ 

 $4 \frac{\text{Elevation As Proposed}}{1:50}$ 