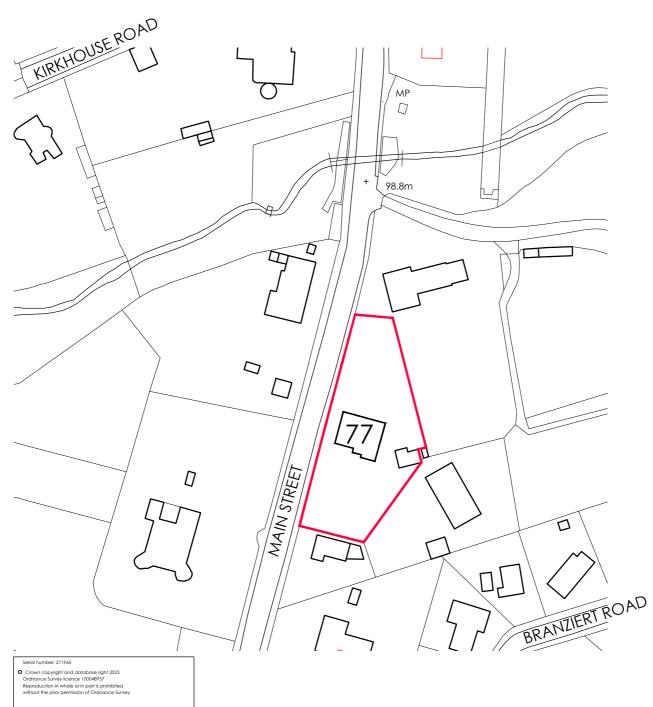

| Suite 3, 1st floor East, Clydeway House, 813 South Street, Glasgow G14 0BX t: 0141 438 0062 e: mail@karenparryarchit | karen parry architects Itd |                   |    |  |
|----------------------------------------------------------------------------------------------------------------------|----------------------------|-------------------|----|--|
| location 77 MAIN STREET                                                                                              | drawing title              |                   |    |  |
| FRANCES COOPER                                                                                                       | date                       | scale drawing no. |    |  |
| Project EXTENSION AND ALTERATIONS                                                                                    | 22/09/23                   | 1:1250 @ A4       | 01 |  |