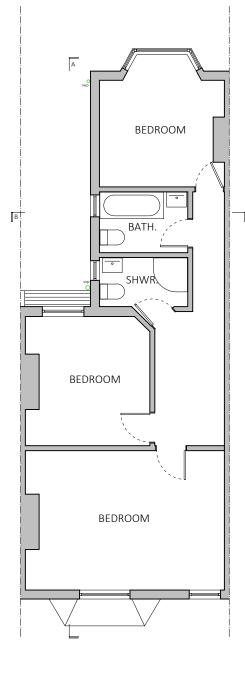

02 - Existing First Floor Plan 1:100 @ a3

03 - Existing Section A 1:100 @ a3

04 - Existing Rear Elevation 1:100 @ a3 05 - Existing Section B 1:100 @ a3

purposes only. Do not scale from this drawing for any other purpose. Figured Dimensions given in millimeters. All dimensions are to be checked on site by the Contractor. Any discrepancies to be reported to the Architect immediately. All drawings are the copyright of quinn studio ltd. BEDROOM \_\_\_\_10 \_\_\_\_\_ BEDROOM LIVING 5m oЦ 1:100Rev Date Comment PLANNING project 36 Boyne Road SE13 5AW drawing Existing Drawings Existing timber O fence approx. 2.1m height drg.no P-03 rev scale 1:100@a3 date 06.02.24 quinn studio architecture + design The Creighton Centre - 378 Lillie Rd. London SW6 7PH