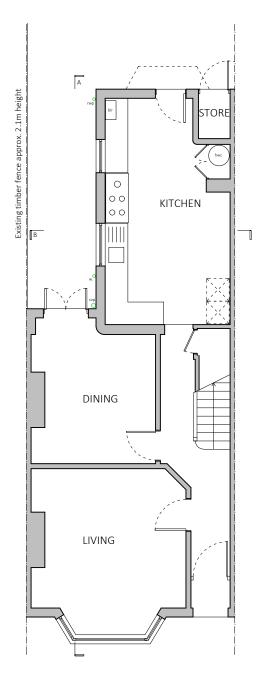

02 - Existing First Floor Plan 1:100 @ a3

03 - Existing Section A 1:100 @ a3

04 - Existing Rear Elevation 1:100 @ a3 05 - Existing Section B 1:100 @ a3

purposes only. Do not scale from this drawing for any other purpose. Figured Dimensions given in millimeters. All dimensions are to be checked on site by the Contractor. Any discrepancies to be reported to the Architect immediately. All drawings are the copyright of quinn studio ltd. BEDROOM \_\_\_\_10 \_\_\_\_\_ BEDROOM LIVING 5m oЦ 1:100Rev Date Comment PLANNING project 36 Boyne Road SE13 5AW drawing Existing Drawings Existing timber O fence approx. 2.1m height drg.no P-03 rev scale 1:100@a3 date 06.02.24 quinn studio architecture + design The Creighton Centre - 378 Lillie Rd. London SW6 7PH