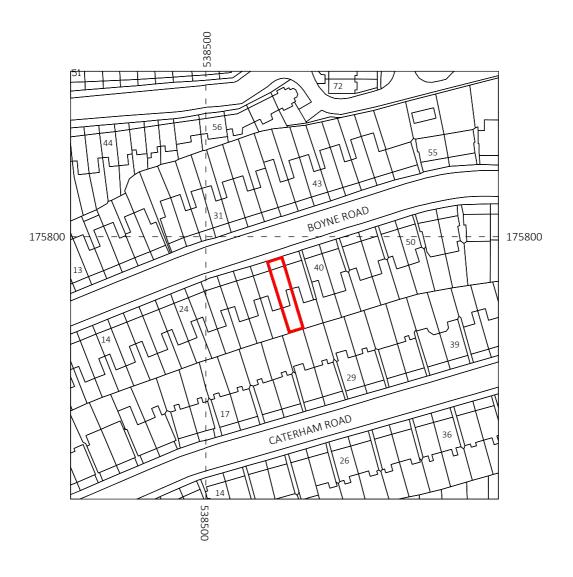

Streetwise Licence no 100047474

Application site edged in red

## **PLANNING**

project 36 Boyne Rd, SE13 5AW

drawing Site Location Plan

drg no P-01 rev

scale 1:1250@a4 date 06.02.24