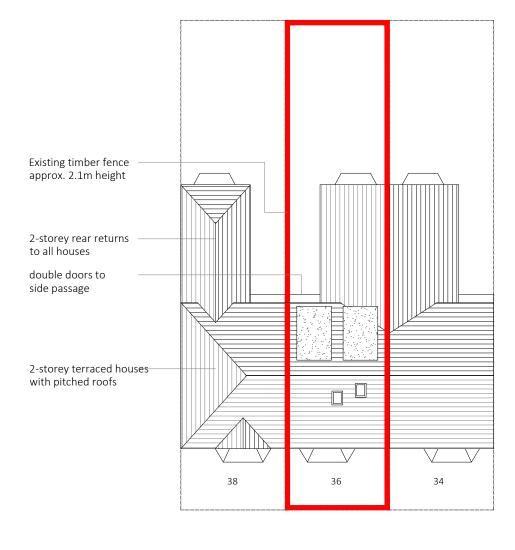

BOYNE ROAD

01 - Existing Site Plan

**BOYNE ROAD** 

1:200 @ a3

02 - Proposed Site Plan

1:200 @ a3

Rev Da

Commen

## PLANNING

project 36 Boyne Road SE13 5AW

drawing Ex. & Prop. Site Plans

drg. no P-02

scale 1:200@a3 date 06.02.24