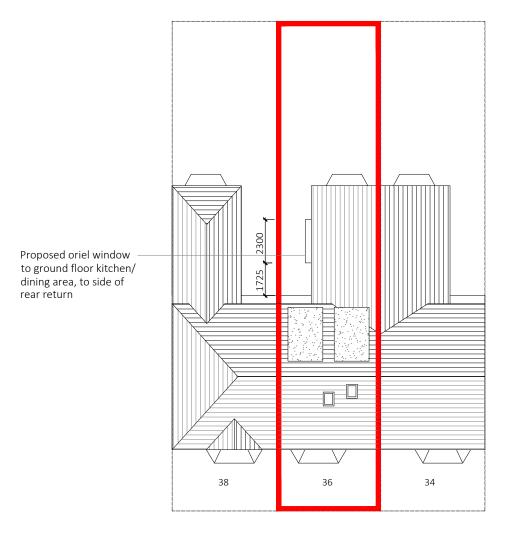

BOYNE ROAD

01 - Existing Site Plan

**BOYNE ROAD** 

1:200 @ a3

02 - Proposed Site Plan

1:200 @ a3

Rev Da

Commen

## PLANNING

project 36 Boyne Road SE13 5AW

drawing Ex. & Prop. Site Plans

drg. no P-02

scale 1:200@a3 date 06.02.24