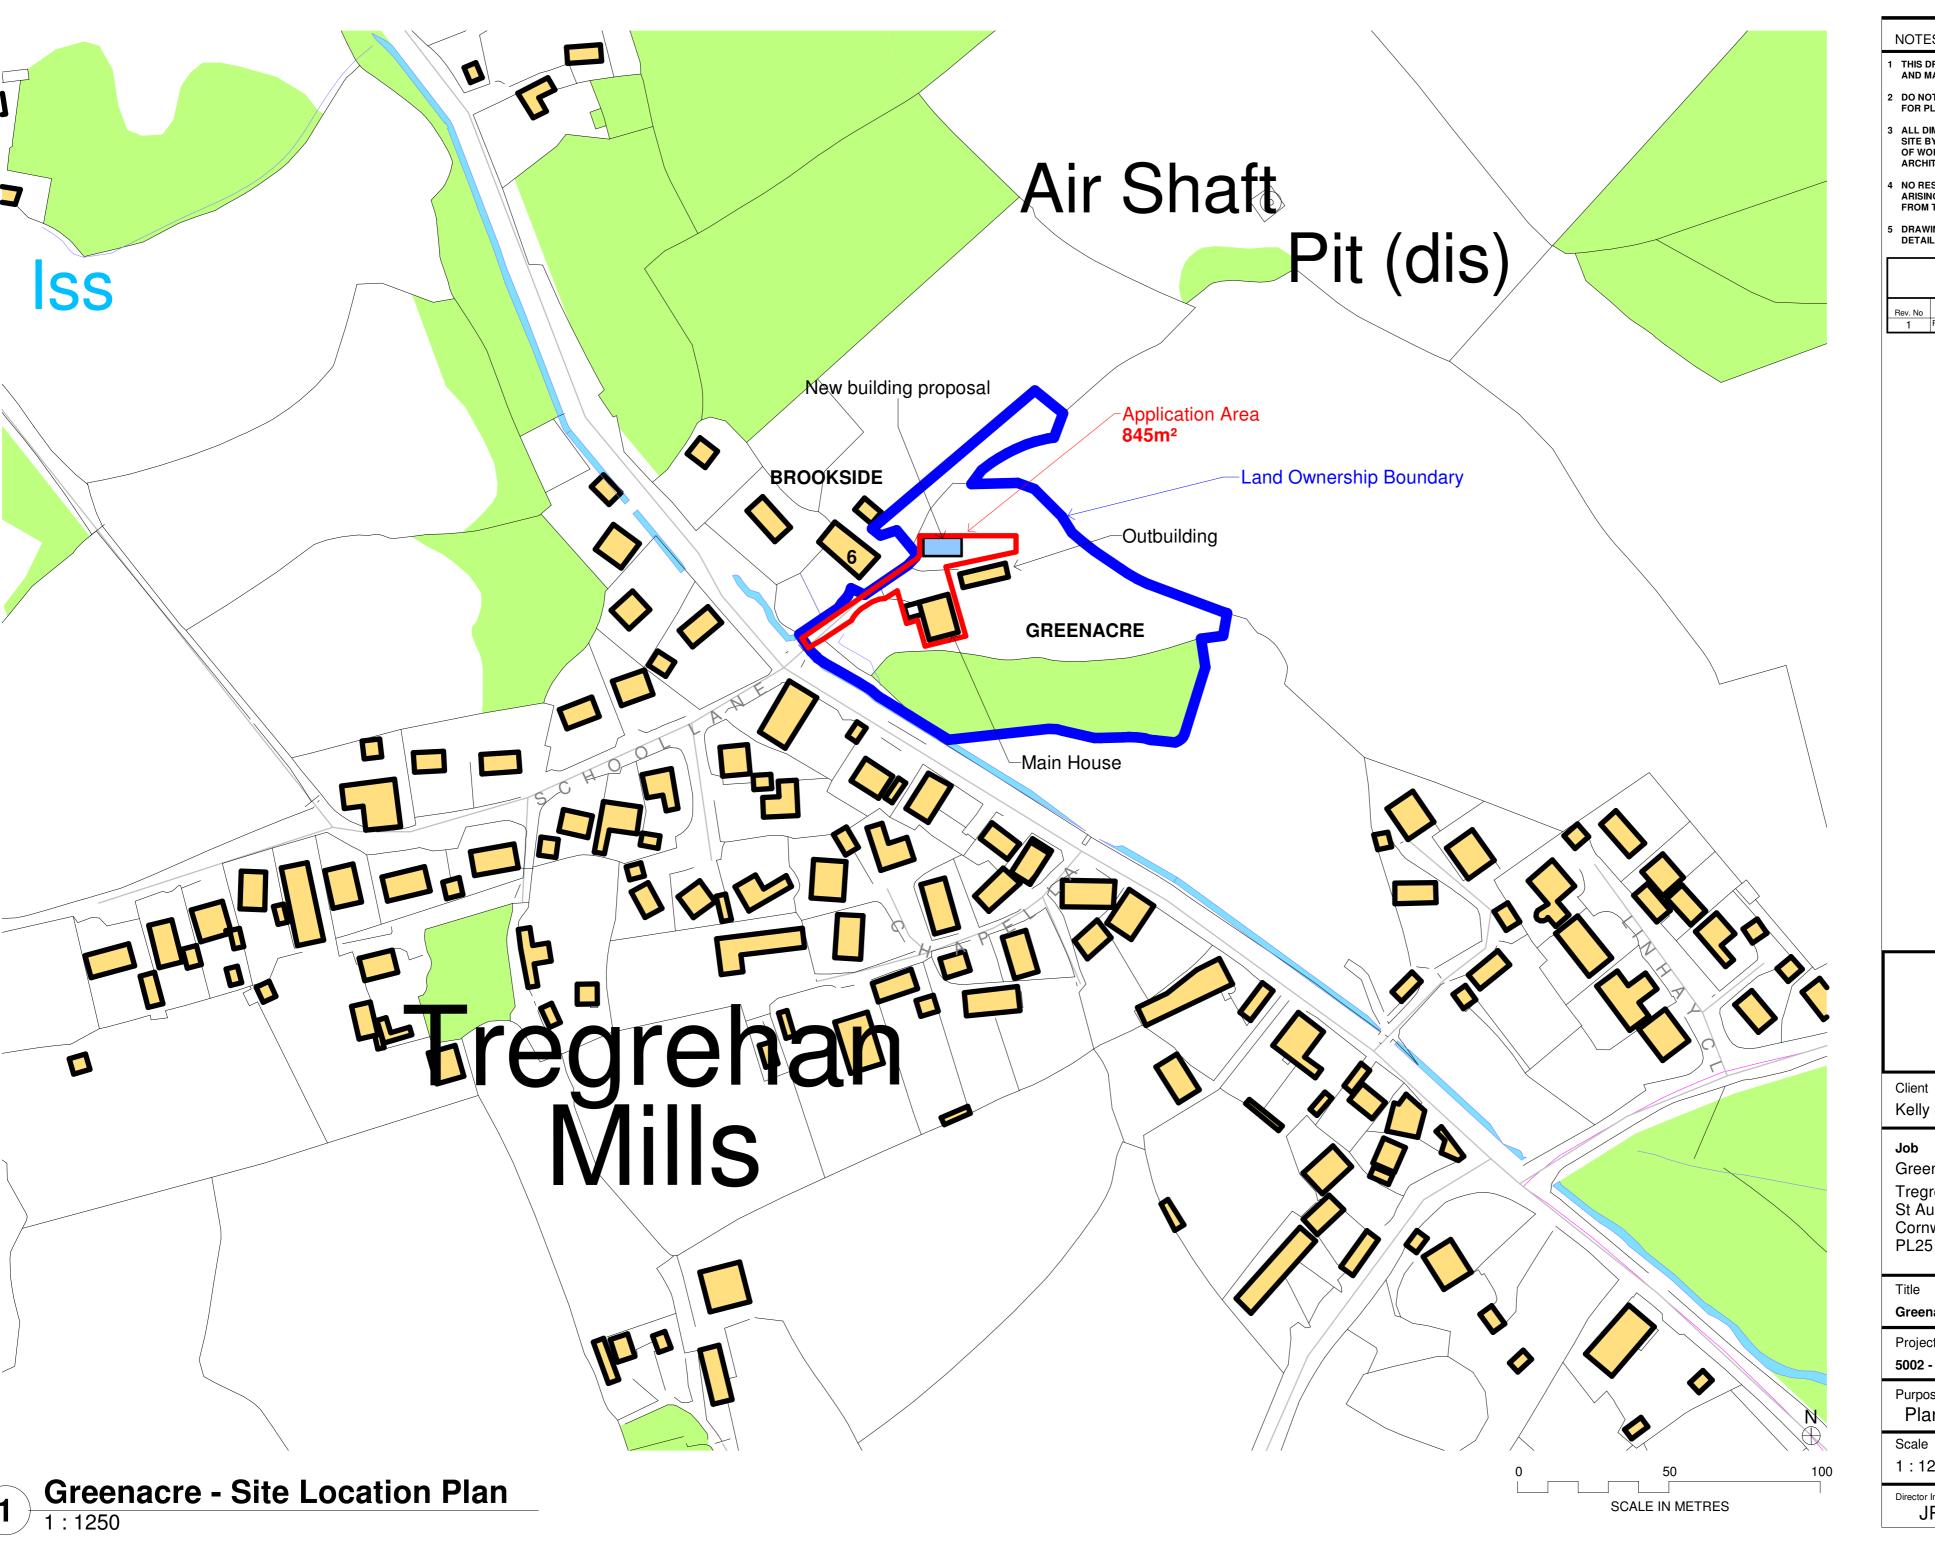

Kelly & Joe

Greenacre Lodge

Tregrehan Mills St Austell

Cornwall PL25 3TQ

**Greenacre - Site Location Plan** 

Project\Sheet

5002 - 1005

Status Revision Purpose of Issue S2 P1 Planning