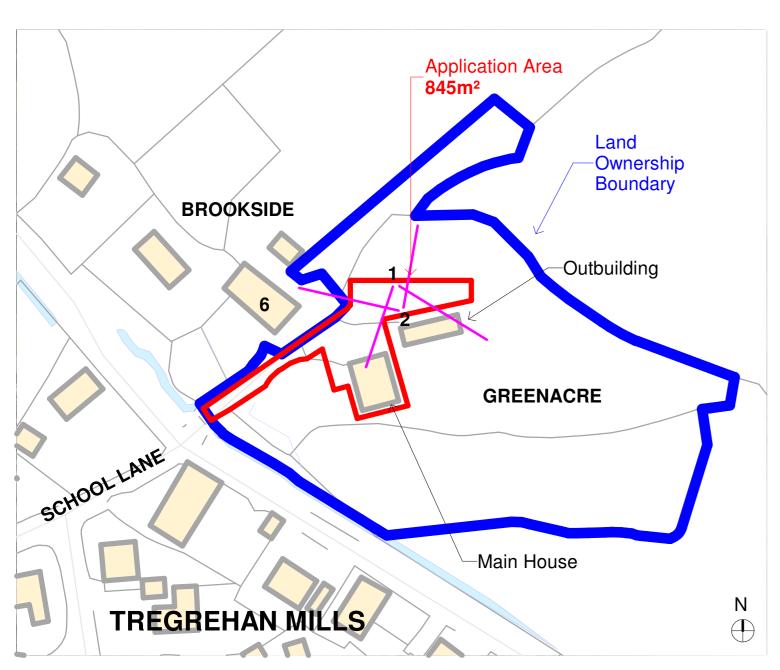

Greenacre - Site Plan Existing

**Photo 1 - Existing Site Looking South-East** 

**Photo 2 - Existing Site Looking North-West** 