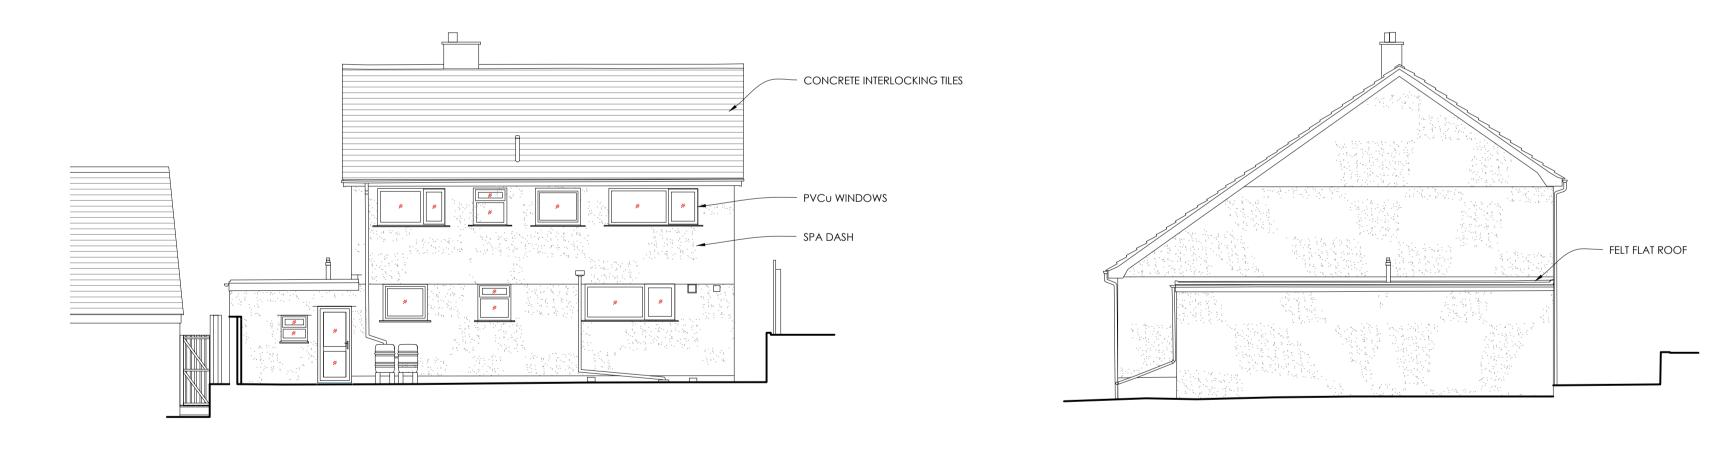

## SOUTH EAST ELEVATION 1:100

LOCATION SONANDER, TREDRAGON ROAD,

MAWGAN PORTH TR8 4DF DRAWING TITLE

**Existing Elevations** 

<sup>SCALE</sup> 1:100 @A1

STAGE Planning

DRAWING NO. REV. SU 003

01637 850144 info@ark-designs.com www.ark-designs.com