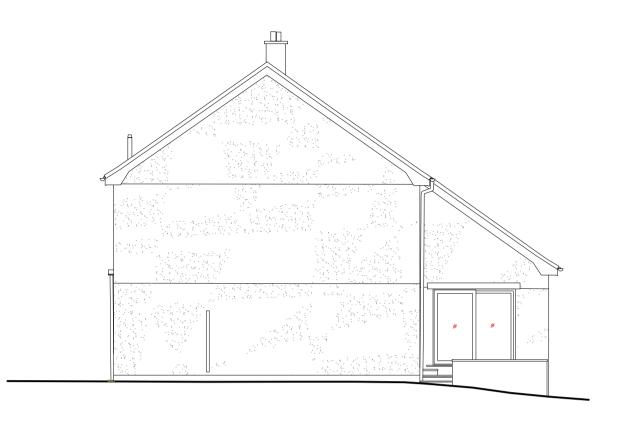

00



NORTH EAST ELEVATION 1:100

This drawing is copyright and may not be copied, altered or used for any purposes other than that for which it is issued. ARK grant a licence for the client to copy this drawing for the purpose of this project only (excluding any extension of the project). Do not scale for construction purposes. Contractor to check all dimensions on site prior to the commencement of work. Any discrepancies should be reported to ARK. All work to be carried out to Local Authority approval. All work to be carried out in full compliance with current HSE regulations.

All work methods and materials are to comply with relevant British Standards,

approved codes of practice and manufacturer's instructions. © ARK SUSTAINABLE ARCHITECTURE LTD 2023

REVISIONS REV. DATE DESCRIPTION



## NORTH WEST ELEVATION 1:100

## SOUTH EAST ELEVATION 1:100



LOCATION SONANDER, TREDRAGON ROAD,

MAWGAN PORTH TR8 4DF DRAWING TITLE

**Existing Elevations** 

<sup>SCALE</sup> 1:100 @A1

STAGE Planning

DRAWING NO. REV. SU 003



01637 850144 info@ark-designs.com www.ark-designs.com