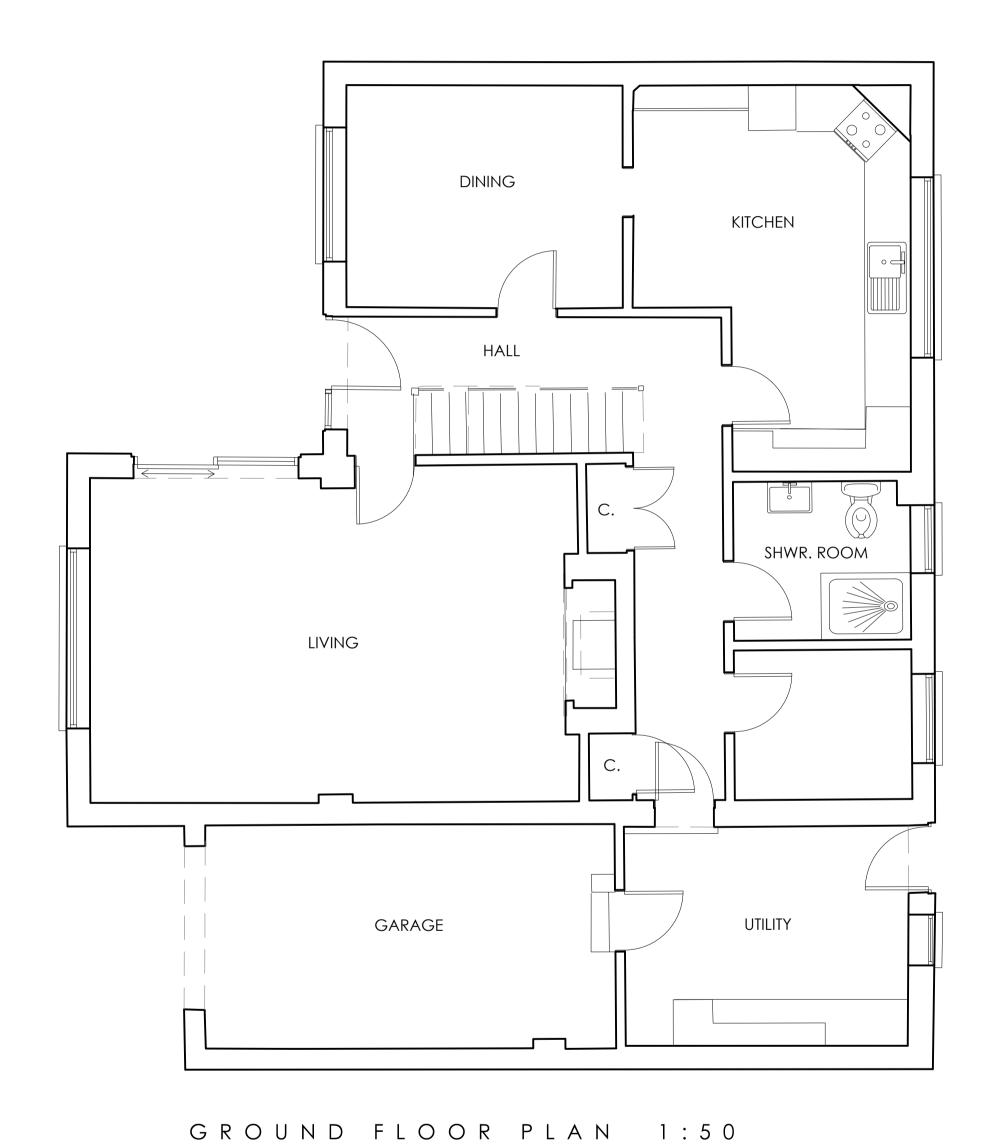

SONANDER, TREDRAGON ROAD, MAWGAN PORTH TR8 4DF

As Existing

**Existing Floor Plans** 

Planning DRAWING NO. REV.

SCALE 1:50 @A1

SU 002

BEDROOM

DARBARI UNIT 12, PROW PARK BUSINESS PARK, TRELOGGAN INDUSTRIAL ESTATE, NEWQUAY, TR7 2SX 01637 850144 info@ark-designs.com www.ark-designs.com