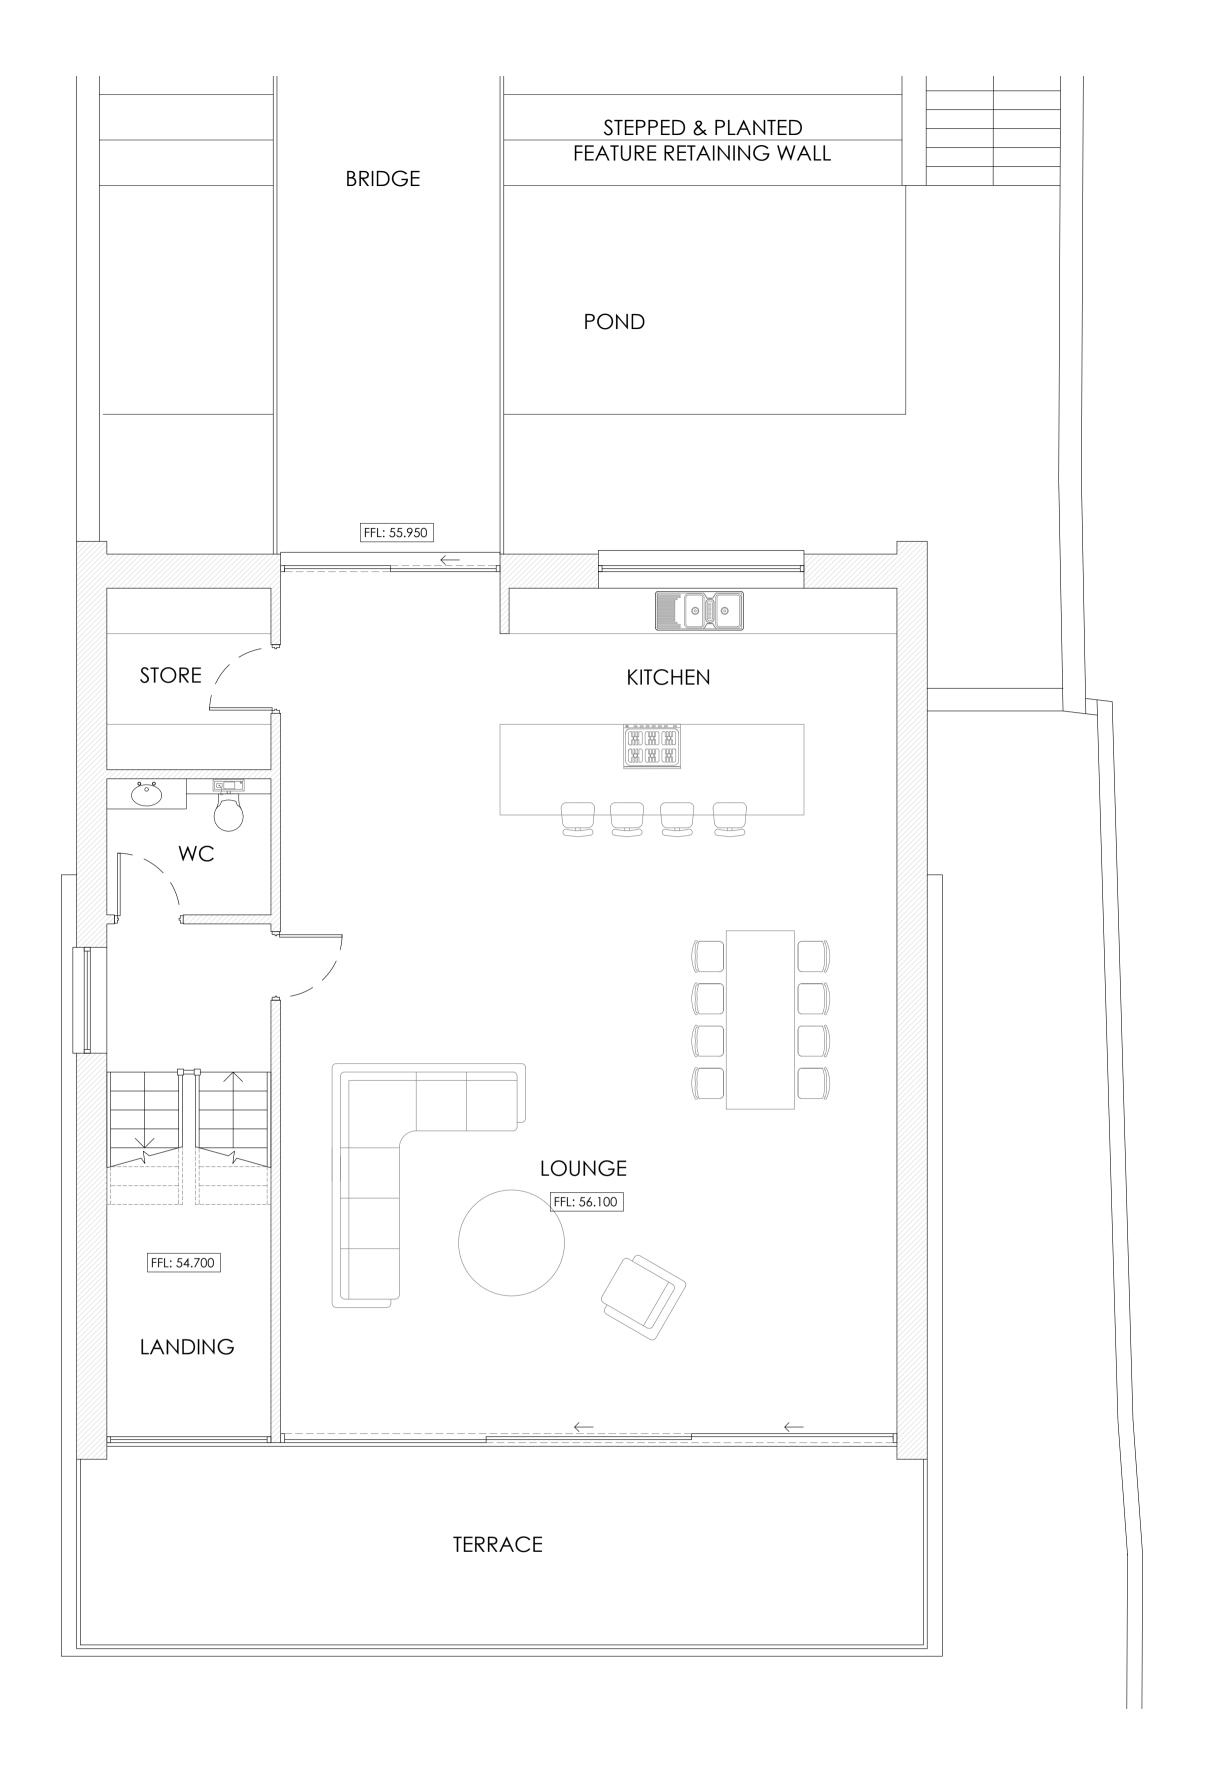

FIRST FLOOR PLAN 1:50

**REVISIONS** 

| GROSS INTERNAL FLOOR AREAS: |         |
|-----------------------------|---------|
| LOWER GROUND -              | 17.6    |
| GROUND -                    | 139.5   |
| FIRST -                     | 116.9   |
| SECOND -                    | 58.9    |
| TOTAL                       | 332 Qm2 |