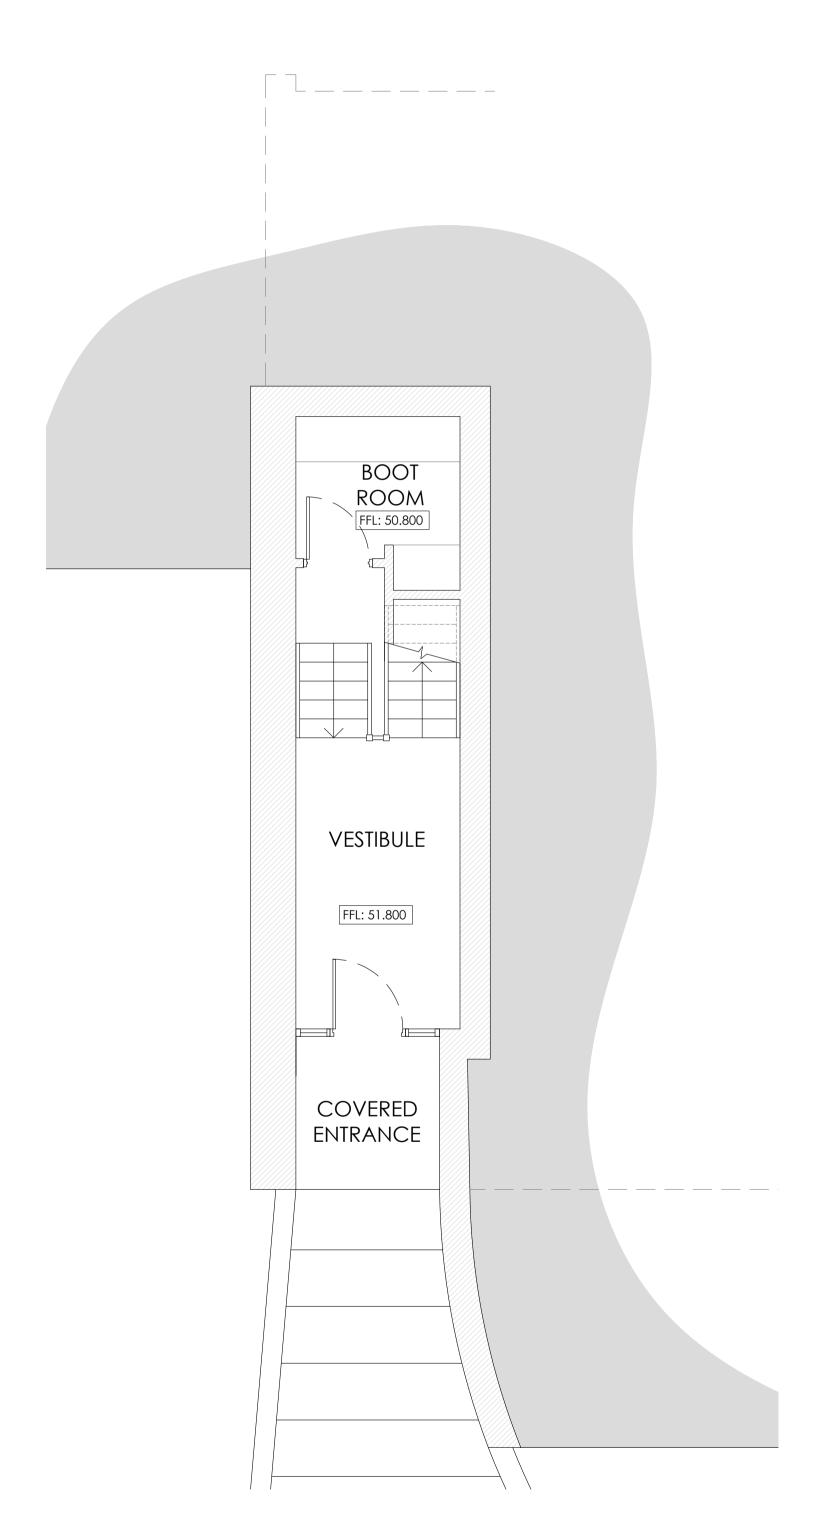

**GROSS INTERNAL FLOOR AREAS:** LOWER GROUND -17.6 139.5 116.9 GROUND -FIRST -58.9 332.9m² SECOND -TOTAL

LOWER GROUND FLOOR PLAN 1:50

**REVISIONS** 

REV. DATE

UPPER GROUND FLOOR PLAN 1:50

This drawing is copyright and may not be copied, altered or used for any purposes other than that for which it is issued. ARK grant a licence for the client to copy this drawing for the purpose of this project only (excluding any extension of the project). Do not scale for construction purposes. Contractor to check all dimensions on site prior to the commencement of work. Any discrepancies should be reported to ARK. All work to be carried out to Local Authority approval.