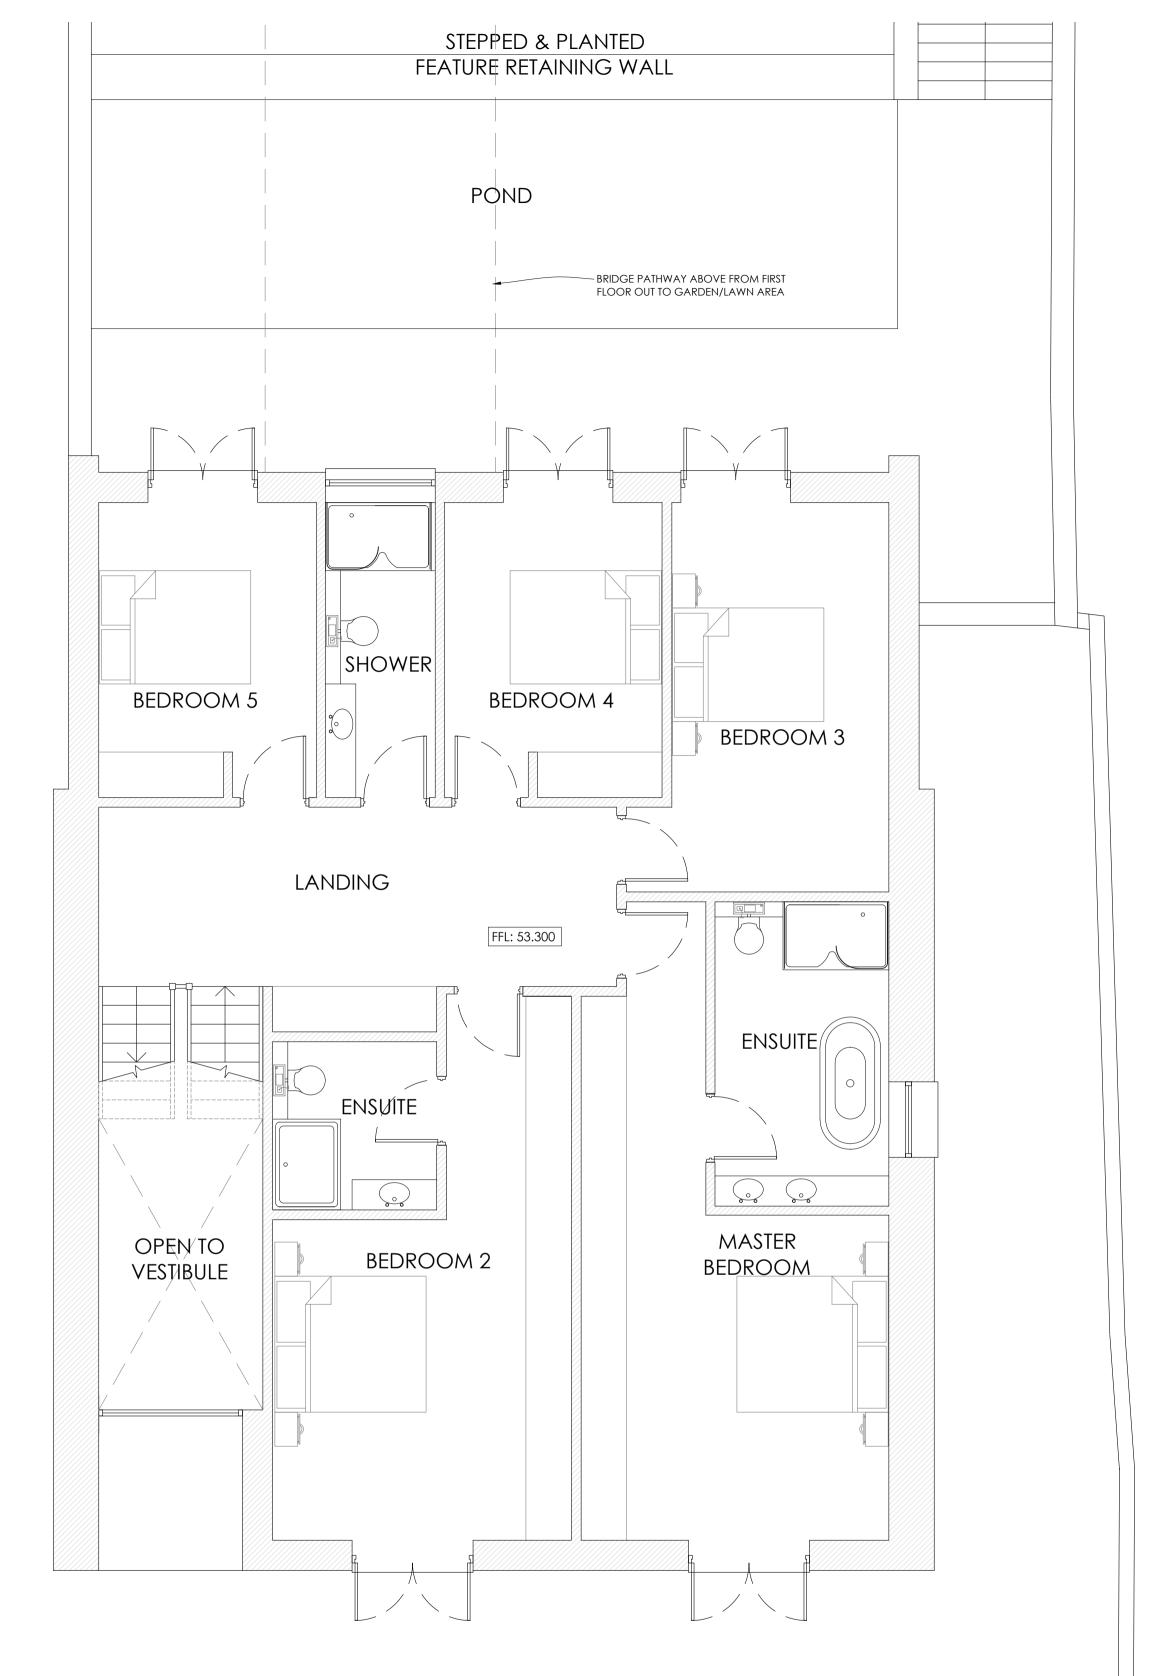

**GROSS INTERNAL FLOOR AREAS:** LOWER GROUND -17.6 139.5 116.9 GROUND -FIRST -58.9 332.9m² SECOND -TOTAL

LOWER GROUND FLOOR PLAN 1:50

**REVISIONS** 

REV. DATE

UPPER GROUND FLOOR PLAN 1:50

This drawing is copyright and may not be copied, altered or used for any purposes other than that for which it is issued. ARK grant a licence for the client to copy this drawing for the purpose of this project only (excluding any extension of the project). Do not scale for construction purposes. Contractor to check all dimensions on site prior to the commencement of work. Any discrepancies should be reported to ARK. All work to be carried out to Local Authority approval.