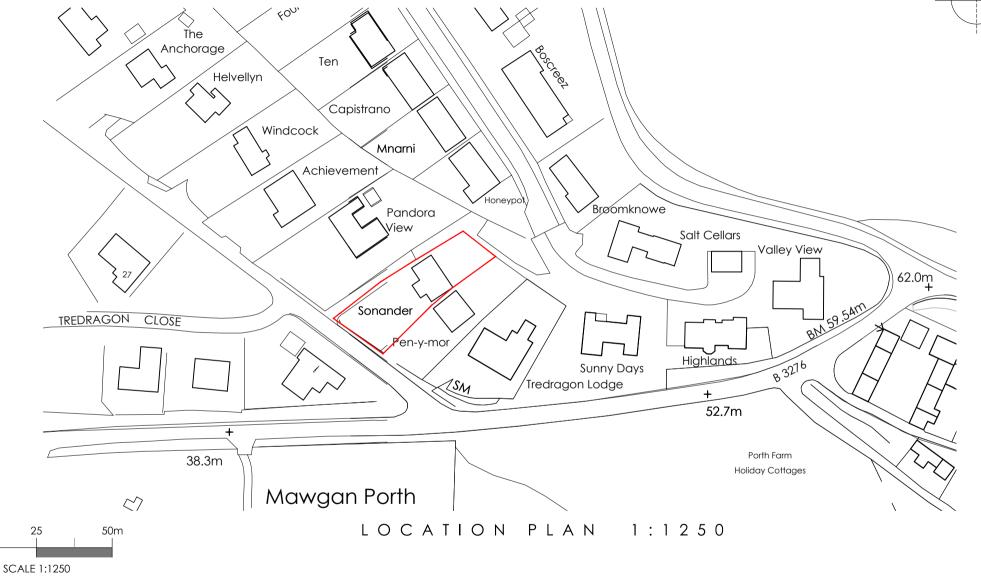

LOCATION

DRAWING TITLE

Sonander, Tredragon Rd,

**LOCATION PLAN** 

Mawgan Porth, TR8 4DF. **CLIENT** 

**JULIE BONOLLO** 

Nov 2023

DWG NO. **SU 021** 

PROJECT DESCRIPTION Replacement dwelling

1:1250 @A4 SCALE

DRAWN RC

STAGE

**Planning** 

Darbari Unit 12, Prow Park Business Park, Treloggan Industrial Estate, Newquay, TR7 2SX 01637 850144 info@ark-designs.com www.ark-designs.com