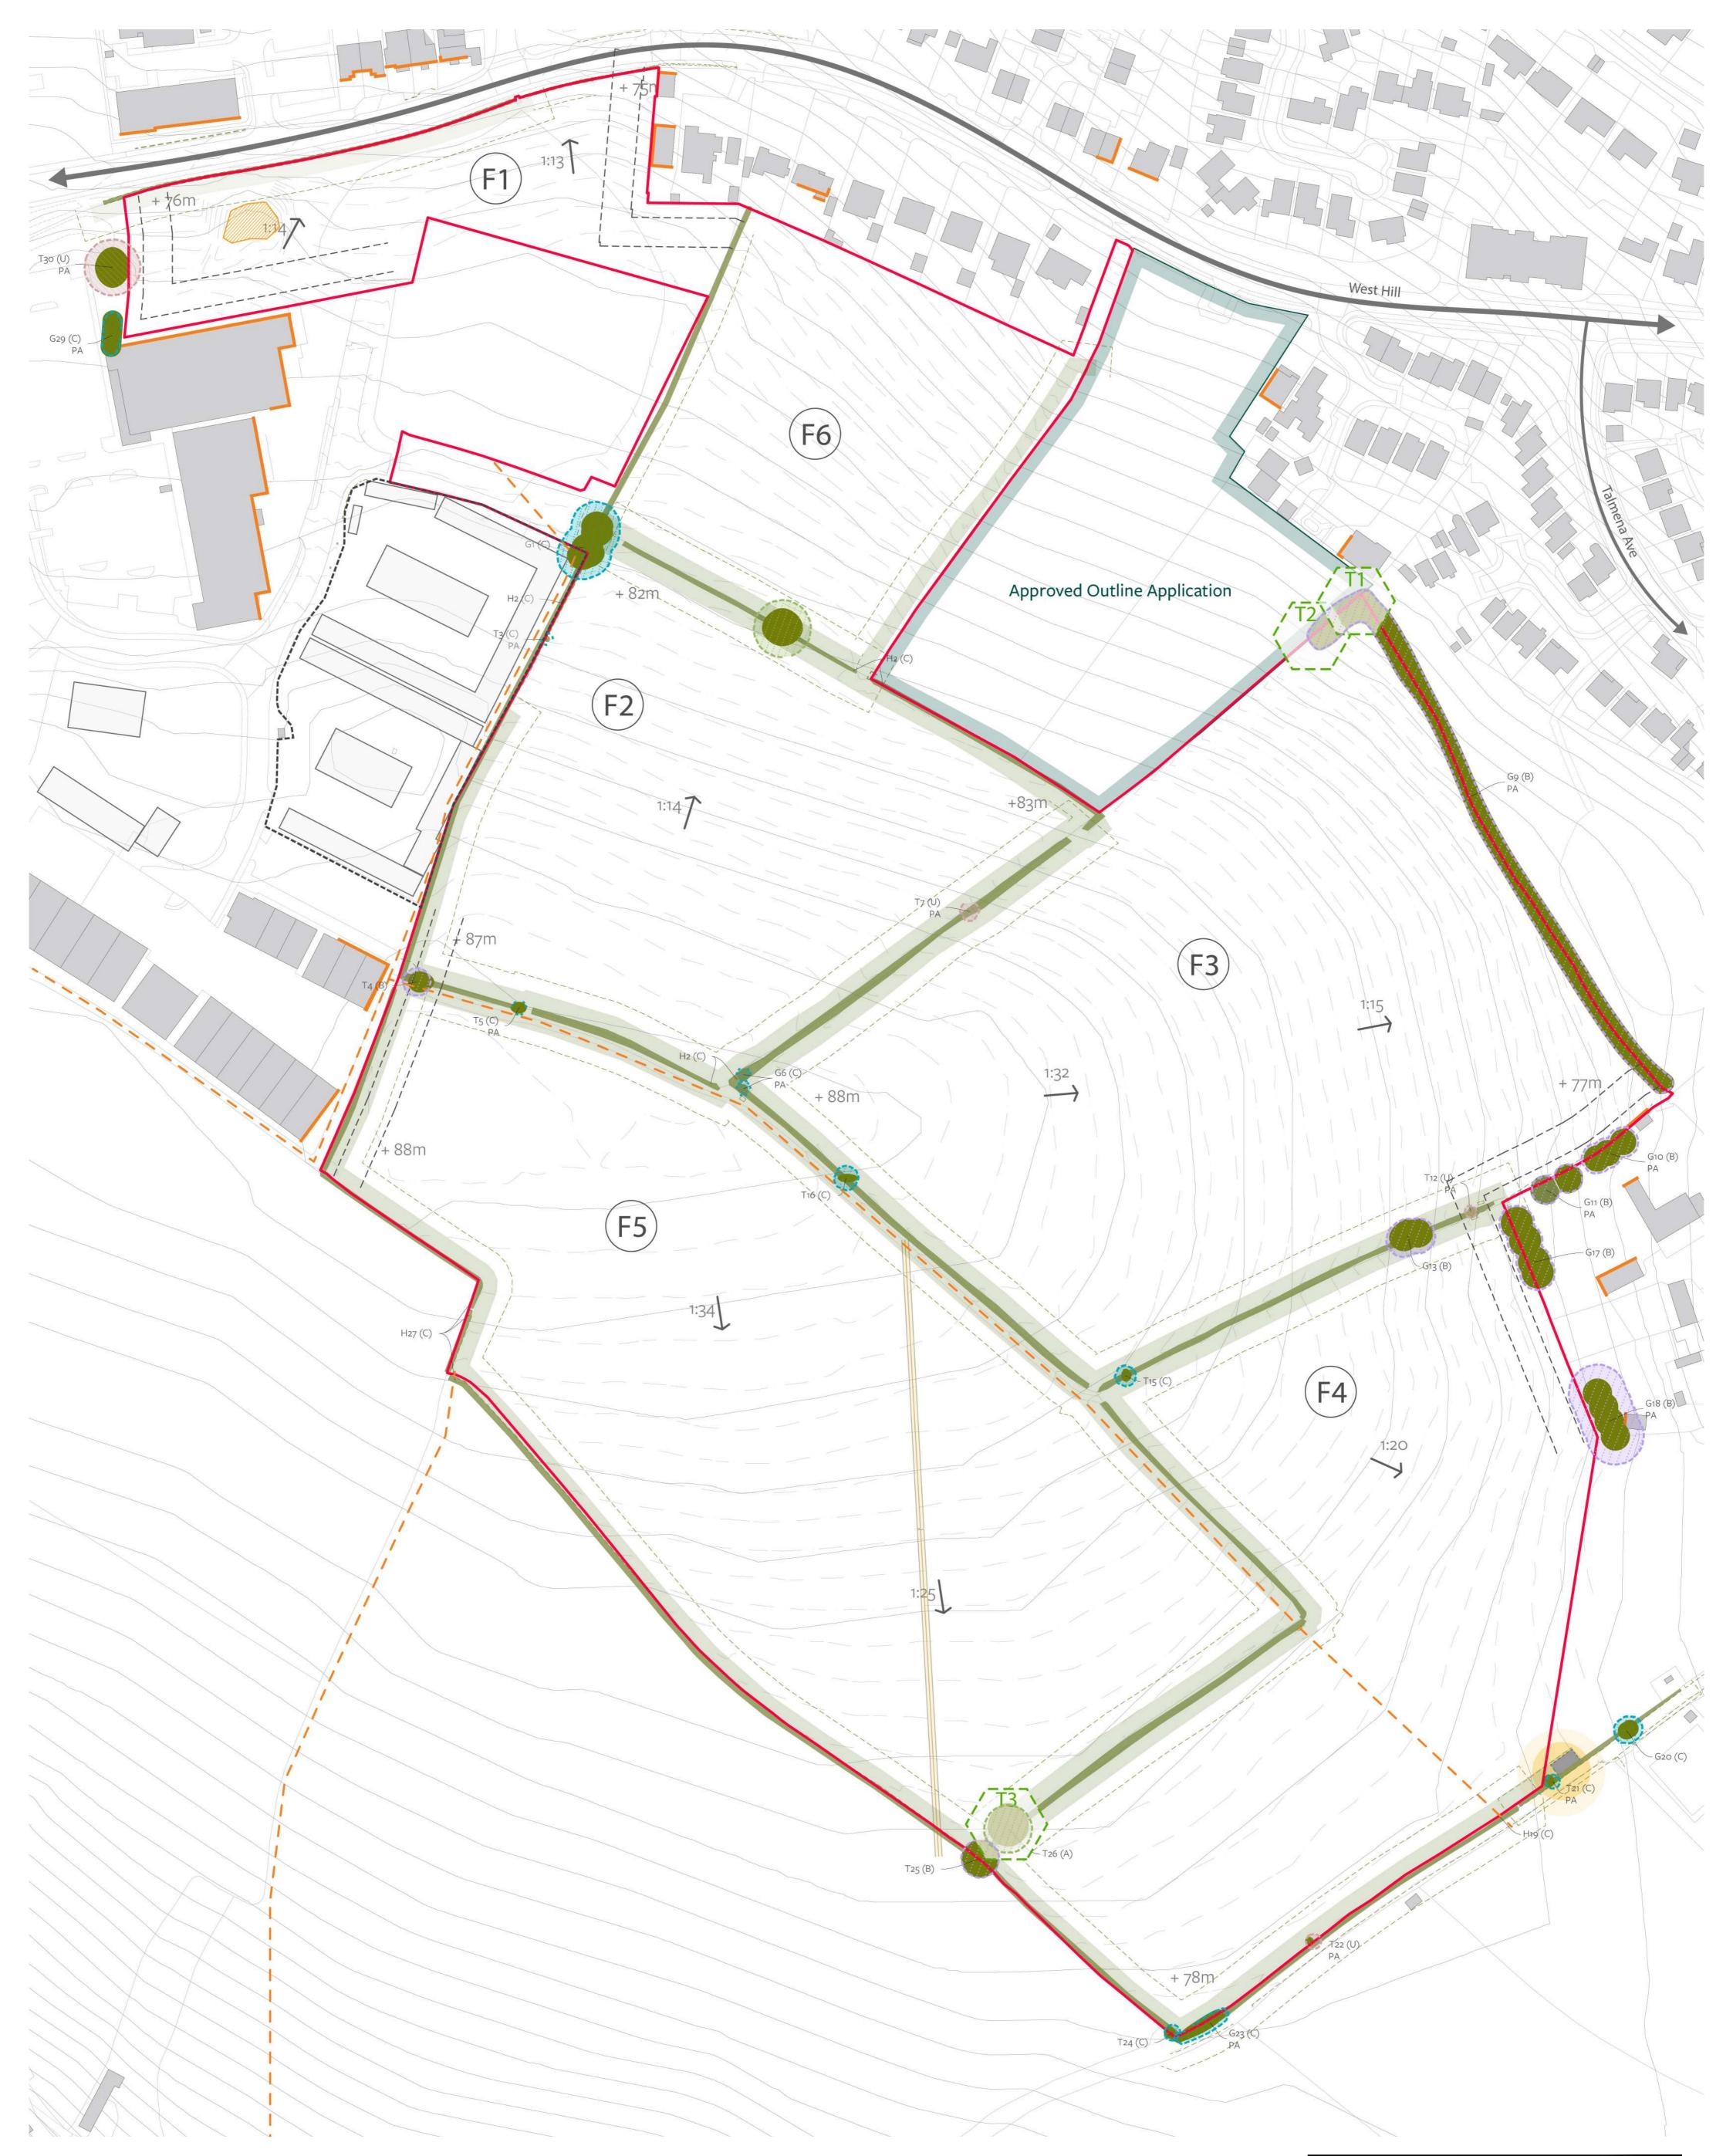

## Key

- Application boundary Approved outline application Existing buildings Constructed scheme Archeological feature
- Existing hedges with 5-10m offset Existing tree

Tree category A - RPA

## Tree category B - RPA

## Tree category C - RPA Tree category U - RPA

## (F1) Grassland types:

- $F_1$  : Neutral grassland with ruderals and bramble scrub
- F2-F6: Comprised modified grassland grazed by cattle and rabbits.

Trees with bat roosting potential

Existing Mobile mast and offset

---- 5-15m offset from existing

Frontages onto the site

neighbouring boundary

- 1:32 Land form gradient Existing over head utility
  - + 88m Spot height

Contour lines

Public Right of Way - -

> Ν

| Land at West Hill, Wadebridge |             | -        |
|-------------------------------|-------------|----------|
| Summary of constraints        |             | SKH / DH |
| 230604 SK 230815              | 1:1000 @ A1 | Aug 2023 |