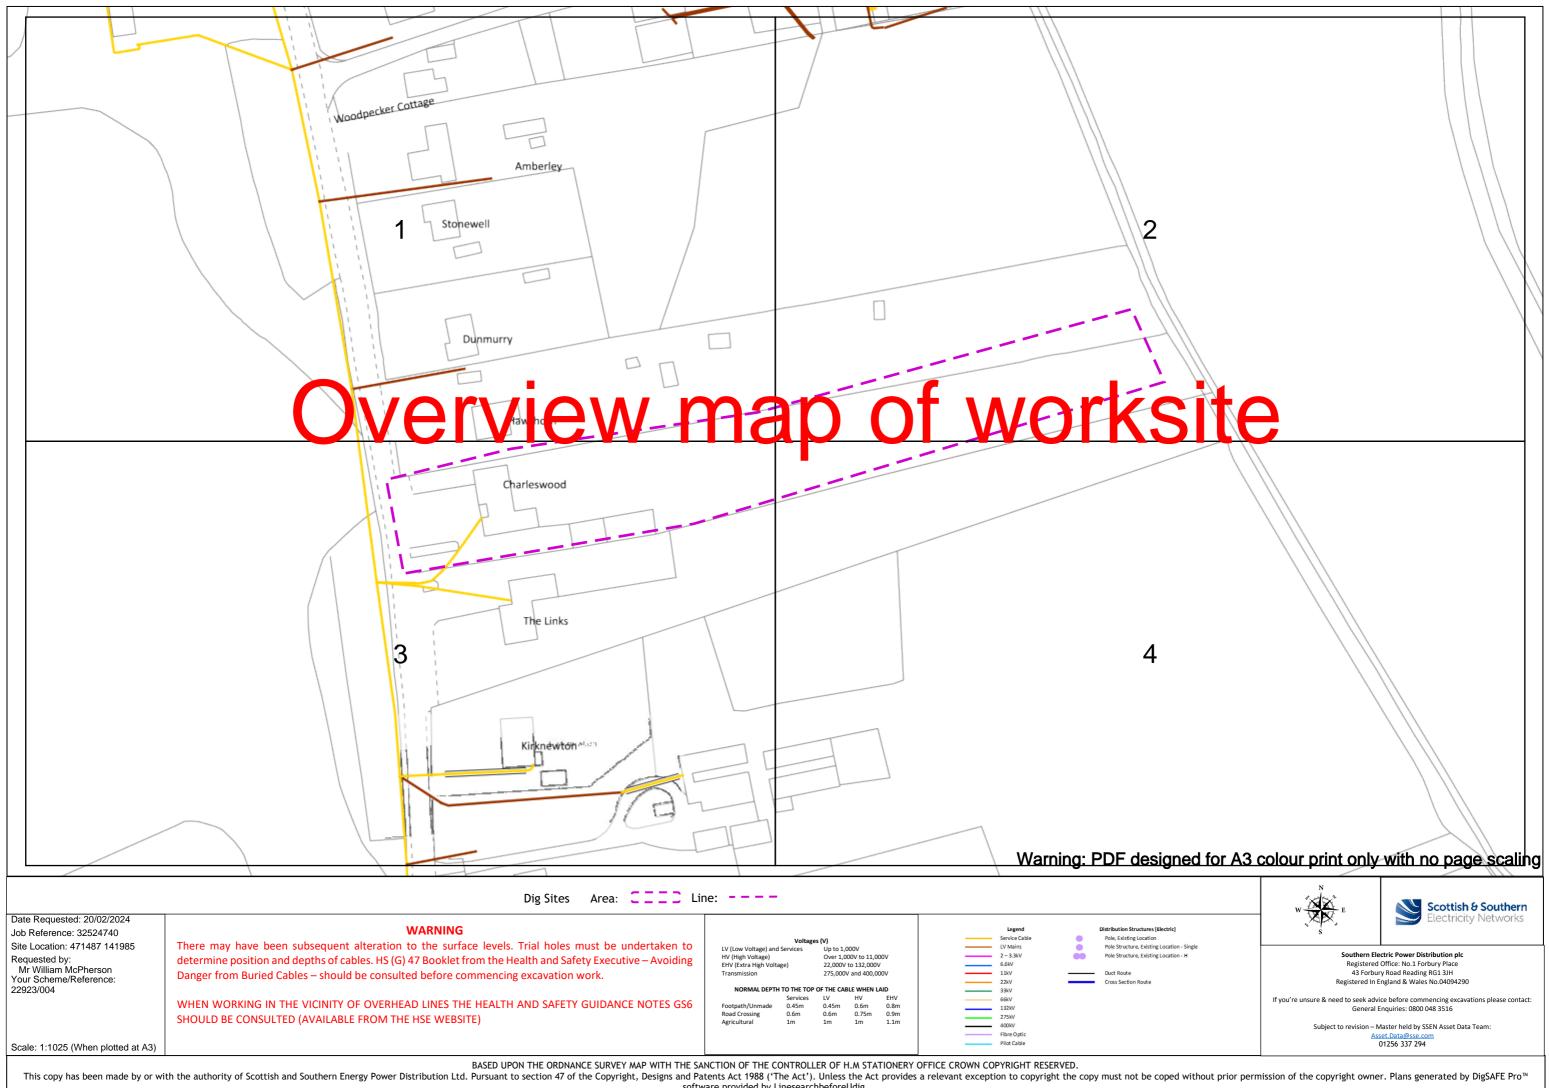

| ed for A3 colour | print | only with | nor | bage | scal | ing |
|------------------|-------|-----------|-----|------|------|-----|
|                  | P     | •••••     |     | 111  |      |     |

|            | W S S                                                      | Scottish & Southern<br>Electricity Networks      |  |  |  |  |
|------------|------------------------------------------------------------|--------------------------------------------------|--|--|--|--|
| n - Single | Cauthan Fla                                                | stais Devues Distribution als                    |  |  |  |  |
| 1-H        | Southern Electric Power Distribution plc                   |                                                  |  |  |  |  |
|            | Registered Office: No.1 Forbury Place                      |                                                  |  |  |  |  |
|            | 43 Forbury Road Reading RG1 3JH                            |                                                  |  |  |  |  |
|            | Registered In E                                            | ngland & Wales No.04094290                       |  |  |  |  |
|            | If you're unsure & need to seek advi                       | ce before commencing excavations please contact: |  |  |  |  |
|            | General Enquiries: 0800 048 3516                           |                                                  |  |  |  |  |
|            | Subject to revision – Master held by SSEN Asset Data Team: |                                                  |  |  |  |  |
|            | Asset.Data@sse.com                                         |                                                  |  |  |  |  |
|            |                                                            | 01256 337 294                                    |  |  |  |  |
|            | 4                                                          |                                                  |  |  |  |  |