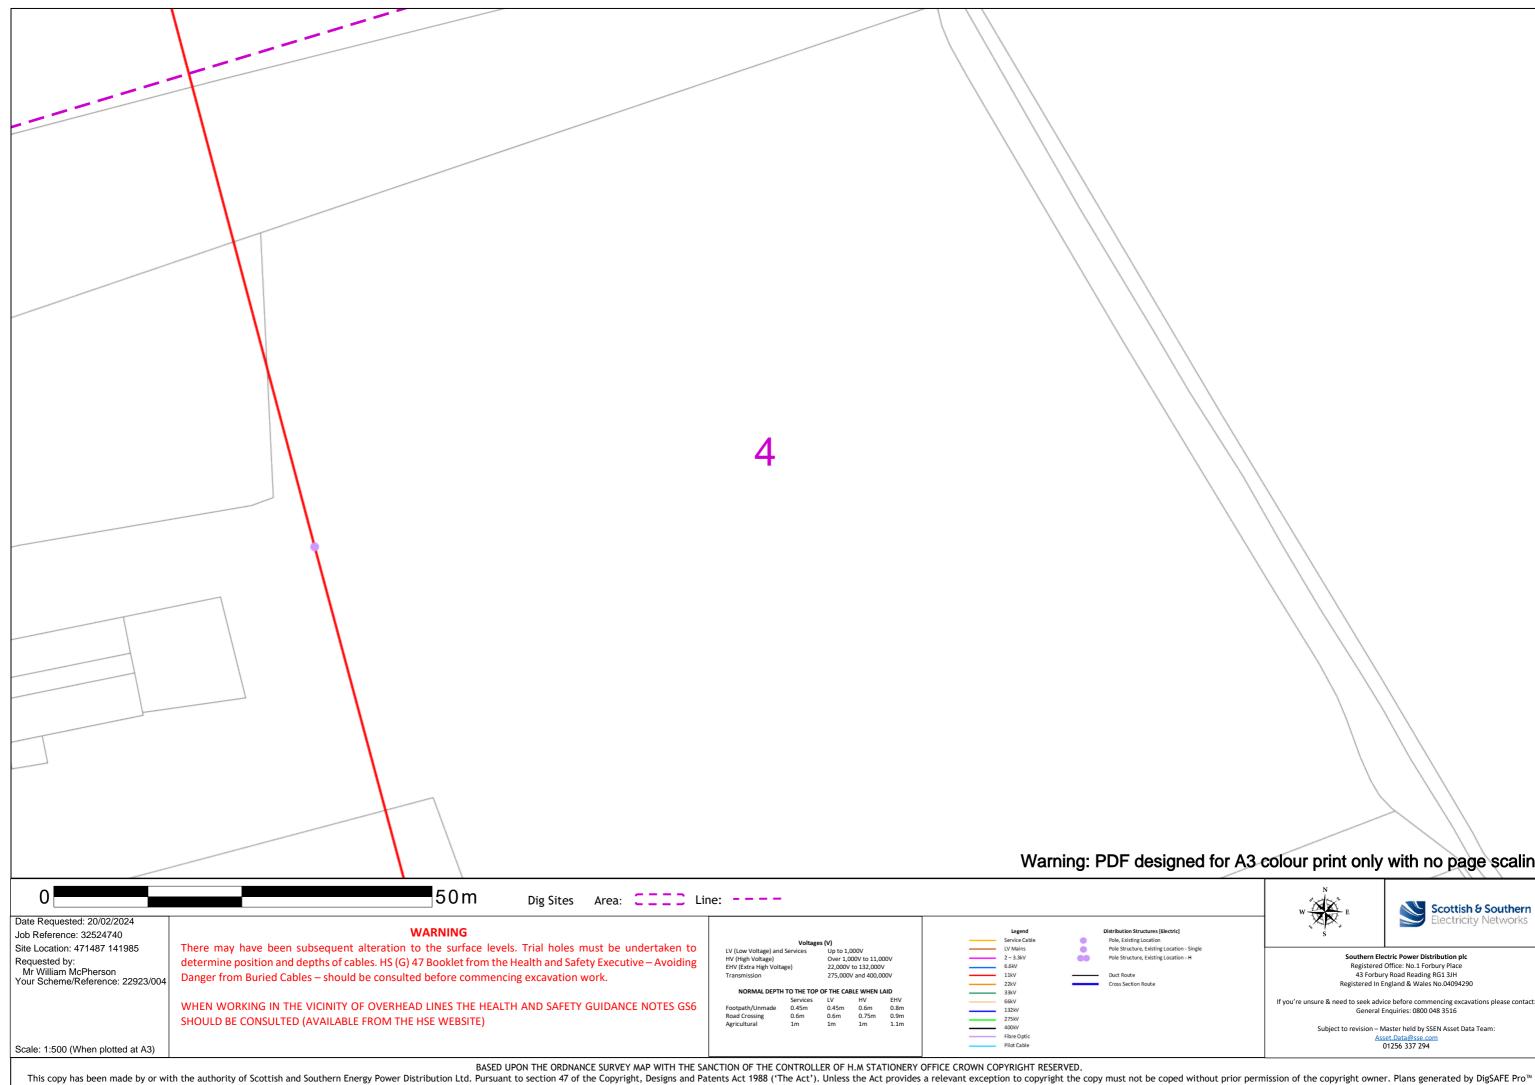

|                                            | Voltage      | s (V)                  |             |      |  | Service Cable |   | Pole, Existing Location  |
|--------------------------------------------|--------------|------------------------|-------------|------|--|---------------|---|--------------------------|
| LV (Low Voltage) and Services Up to 1,000V |              |                        | 000V        |      |  | LV Mains      | • | Pole Structure, Existing |
| HV (High Voltage)                          |              | Over 1,000V to 11,000V |             |      |  | 2-3.3kV       |   | Pole Structure, Existing |
| EHV (Extra High Volta                      | age)         | 22,000V                | to 132,000\ | /    |  | 6.6kV         |   |                          |
| Transmission                               |              | 275,000                | / and 400,0 | 00V  |  | 11kV          |   | Duct Route               |
|                                            |              |                        |             |      |  | 22kV          |   | Cross Section Route      |
| NORMAL DEPTH                               | I TO THE TOP | OF THE CAE             | BLE WHEN L  | AID  |  | 33kV          |   |                          |
|                                            | Services     | LV                     | HV          | EHV  |  | 66kV          |   |                          |
| Footpath/Unmade                            | 0.45m        | 0.45m                  | 0.6m        | 0.8m |  | 132kV         |   |                          |
| Road Crossing                              | 0.6m         | 0.6m                   | 0.75m       | 0.9m |  | 275kV         |   |                          |
| Agricultural                               | 1m           | 1m                     | 1m          | 1.1m |  | 400kV         |   |                          |
|                                            |              |                        |             |      |  | Fibre Optic   |   |                          |
|                                            |              |                        |             |      |  | Pilot Cable   |   |                          |

This copy has been made by or with the authority of Scottish and Southern Energy Power Distribution Ltd. Pursuant to section 47 of the Copyright, Designs and Patents Act 1988 ('The Act'). Unless the Act provides a relevant exception to copyright the copy must not be coped without prior permission of the copyright owner. Plans generated by DigSAFE Pro<sup>™</sup> software provided by LinesearchbeforeUdig.