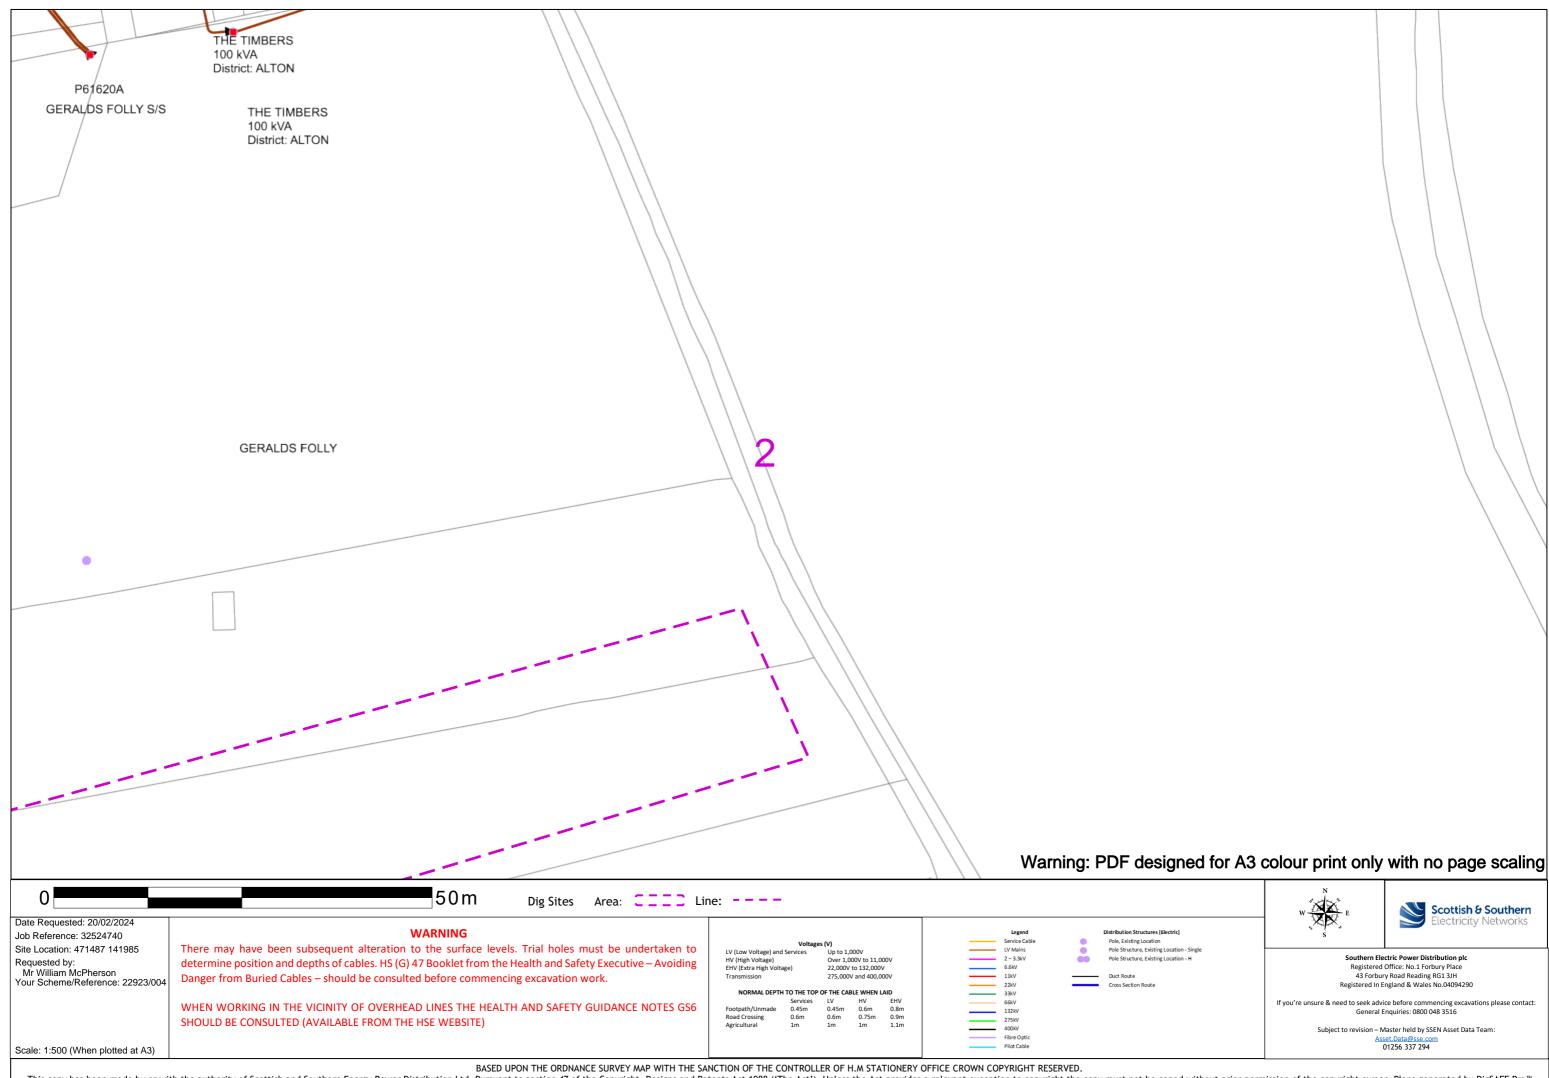

| ed for A3 colour | print | only with | nor | bage | scal | ing |
|------------------|-------|-----------|-----|------|------|-----|
|                  | P     | •••••     |     | 111  |      |     |

|            | W S S                                                      | Scottish & Southern<br>Electricity Networks      |  |  |  |  |
|------------|------------------------------------------------------------|--------------------------------------------------|--|--|--|--|
| n - Single | Cauthan Fla                                                | stais Devues Distribution als                    |  |  |  |  |
| 1-H        | Southern Electric Power Distribution plc                   |                                                  |  |  |  |  |
|            | Registered Office: No.1 Forbury Place                      |                                                  |  |  |  |  |
|            | 43 Forbury Road Reading RG1 3JH                            |                                                  |  |  |  |  |
|            | Registered In E                                            | ngland & Wales No.04094290                       |  |  |  |  |
|            | If you're unsure & need to seek advi                       | ce before commencing excavations please contact: |  |  |  |  |
|            | General Enquiries: 0800 048 3516                           |                                                  |  |  |  |  |
|            | Subject to revision – Master held by SSEN Asset Data Team: |                                                  |  |  |  |  |
|            | Asset.Data@sse.com                                         |                                                  |  |  |  |  |
|            |                                                            | 01256 337 294                                    |  |  |  |  |
|            | 4                                                          |                                                  |  |  |  |  |