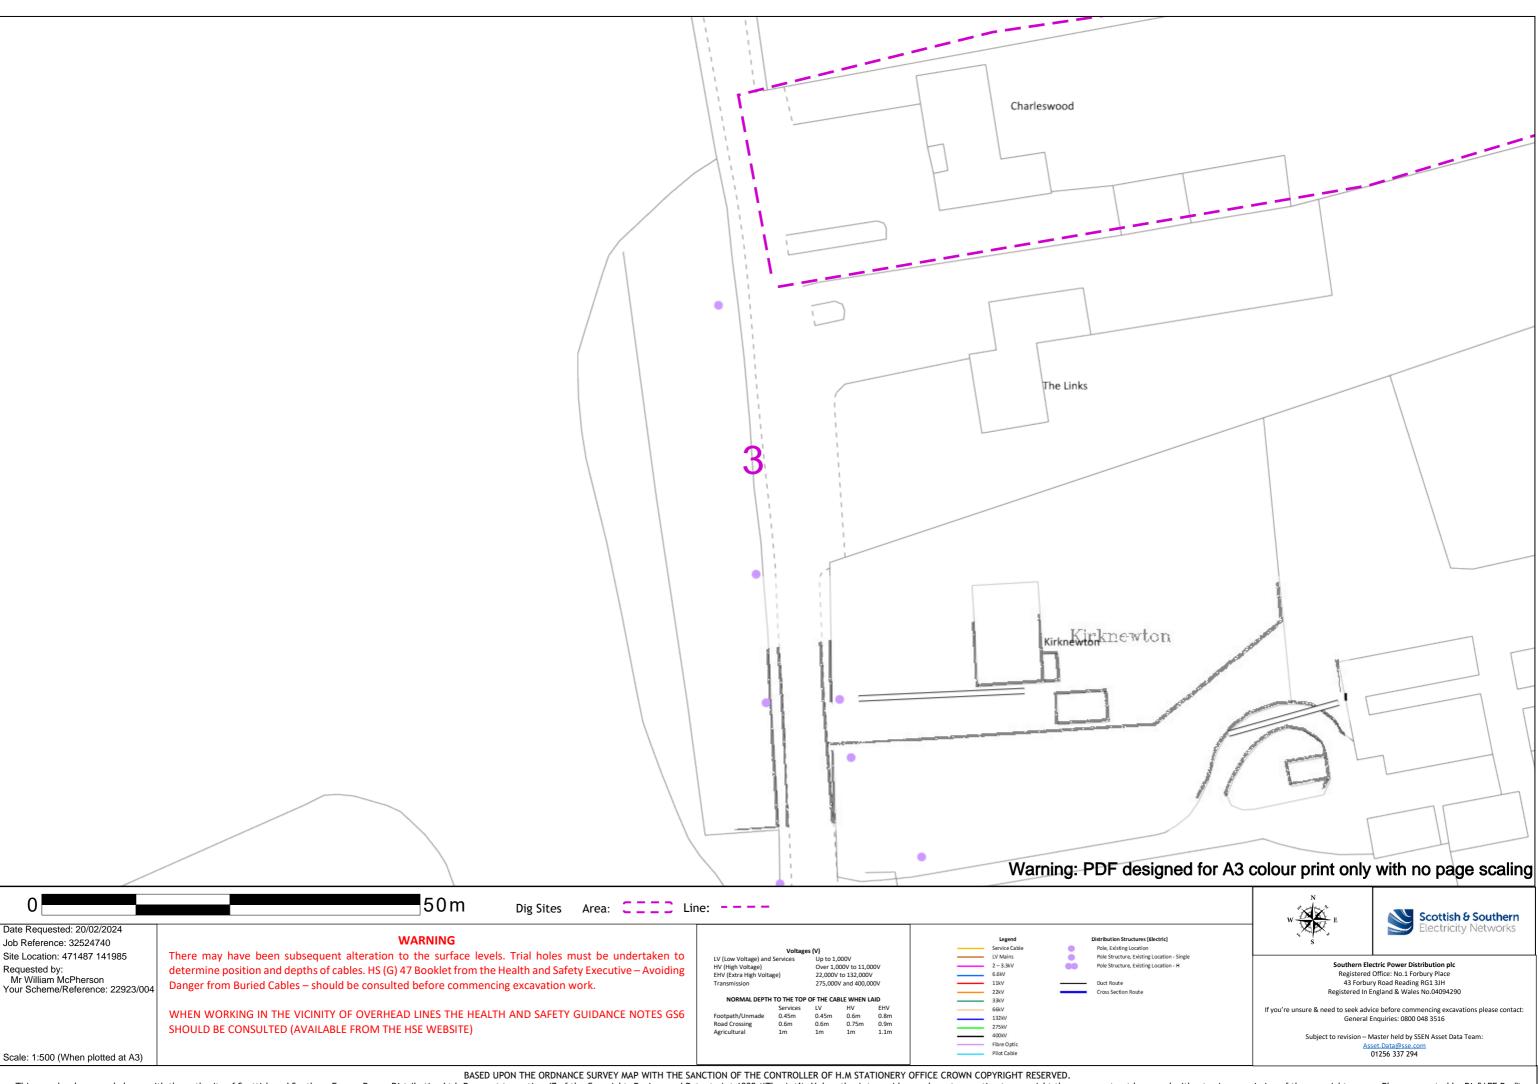

|                                            | Voltage      | s (V)                  |             |      |  | Service Cable |   | Pole, Existing Location  |
|--------------------------------------------|--------------|------------------------|-------------|------|--|---------------|---|--------------------------|
| LV (Low Voltage) and Services Up to 1,000V |              |                        | 000V        |      |  | LV Mains      | • | Pole Structure, Existing |
| HV (High Voltage)                          |              | Over 1,000V to 11,000V |             |      |  | 2-3.3kV       |   | Pole Structure, Existing |
| EHV (Extra High Volta                      | age)         | 22,000V                | to 132,000\ | /    |  | 6.6kV         |   |                          |
| Transmission                               |              | 275,000                | / and 400,0 | 00V  |  | 11kV          |   | Duct Route               |
|                                            |              |                        |             |      |  | 22kV          |   | Cross Section Route      |
| NORMAL DEPTH                               | I TO THE TOP | OF THE CAE             | BLE WHEN L  | AID  |  | 33kV          |   |                          |
|                                            | Services     | LV                     | HV          | EHV  |  | 66kV          |   |                          |
| Footpath/Unmade                            | 0.45m        | 0.45m                  | 0.6m        | 0.8m |  | 132kV         |   |                          |
| Road Crossing                              | 0.6m         | 0.6m                   | 0.75m       | 0.9m |  | 275kV         |   |                          |
| Agricultural                               | 1m           | 1m                     | 1m          | 1.1m |  | 400kV         |   |                          |
|                                            |              |                        |             |      |  | Fibre Optic   |   |                          |
|                                            |              |                        |             |      |  | Pilot Cable   |   |                          |

This copy has been made by or with the authority of Scottish and Southern Energy Power Distribution Ltd. Pursuant to section 47 of the Copyright, Designs and Patents Act 1988 ('The Act'). Unless the Act provides a relevant exception to copyright the copy must not be coped without prior permission of the copyright owner. Plans generated by DigSAFE Pro<sup>™</sup> software provided by LinesearchbeforeUdig.