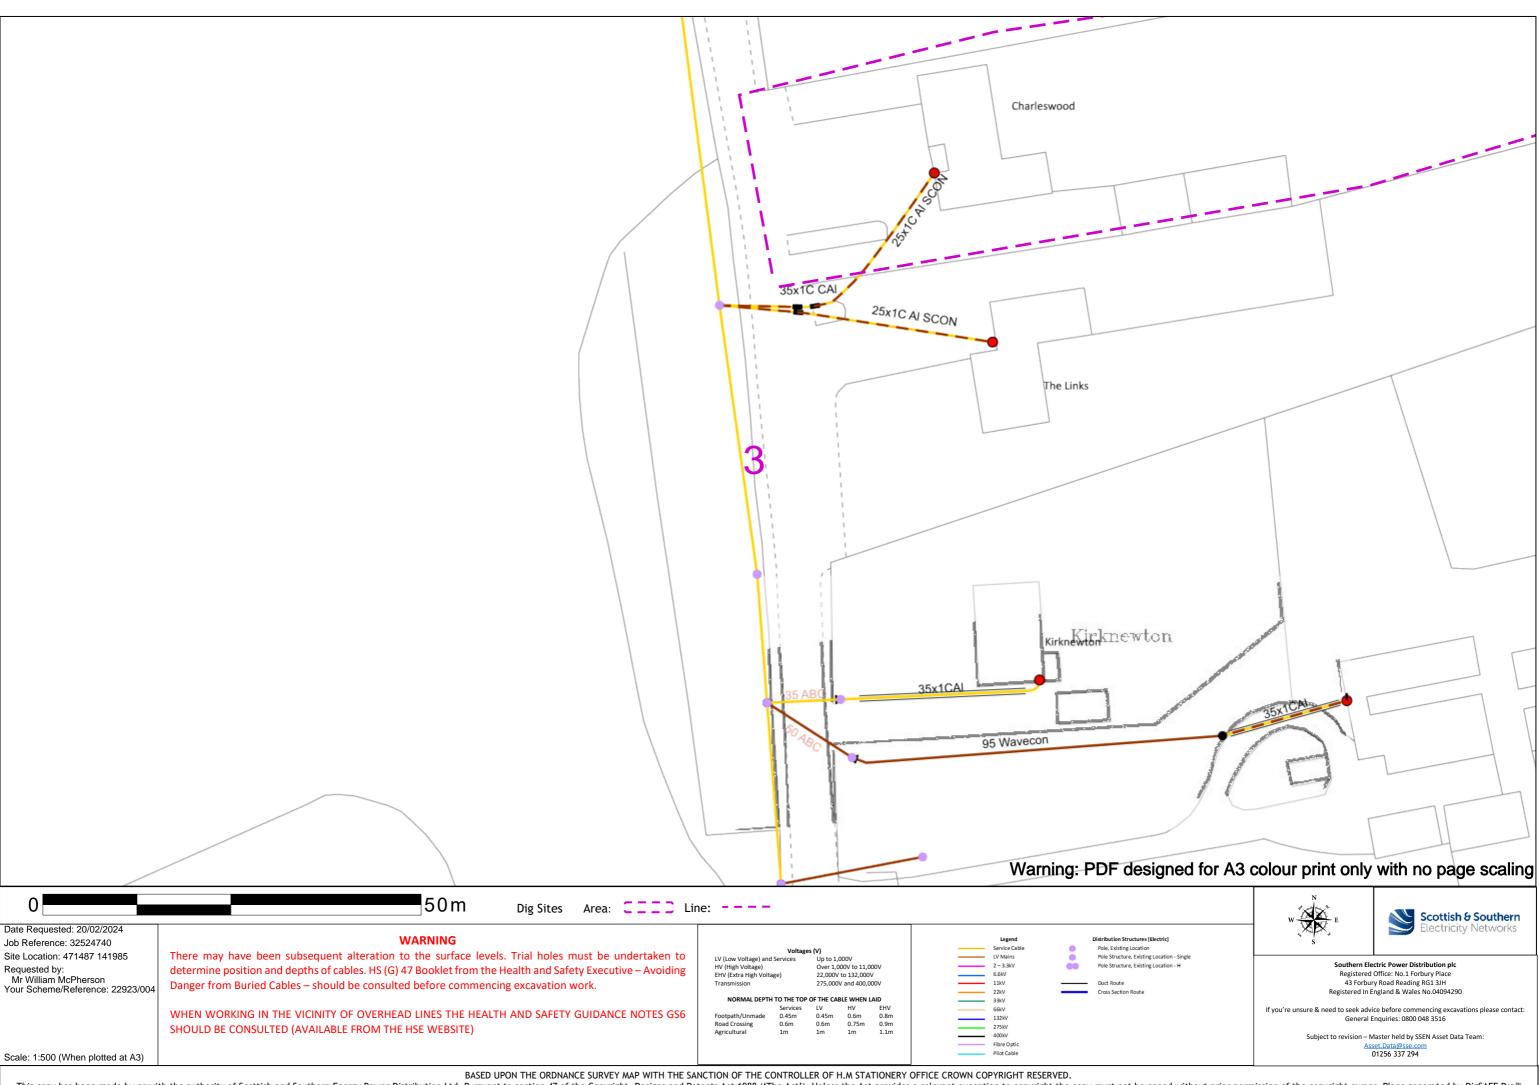

| ed for A3 colour | print | only with | nor | bage | scal | ing |
|------------------|-------|-----------|-----|------|------|-----|
|                  | P     | •••••     |     | 111  |      |     |

|            | W S S                                                      | Scottish & Southern<br>Electricity Networks      |  |  |  |  |
|------------|------------------------------------------------------------|--------------------------------------------------|--|--|--|--|
| n - Single | Cauthan Fla                                                | stais Devues Distribution als                    |  |  |  |  |
| 1-H        | Southern Electric Power Distribution plc                   |                                                  |  |  |  |  |
|            | Registered Office: No.1 Forbury Place                      |                                                  |  |  |  |  |
|            | 43 Forbury Road Reading RG1 3JH                            |                                                  |  |  |  |  |
|            | Registered In E                                            | ngland & Wales No.04094290                       |  |  |  |  |
|            | If you're unsure & need to seek advi                       | ce before commencing excavations please contact: |  |  |  |  |
|            | General Enquiries: 0800 048 3516                           |                                                  |  |  |  |  |
|            | Subject to revision – Master held by SSEN Asset Data Team: |                                                  |  |  |  |  |
|            | Asset.Data@sse.com                                         |                                                  |  |  |  |  |
|            |                                                            | 01256 337 294                                    |  |  |  |  |
|            | 4                                                          |                                                  |  |  |  |  |