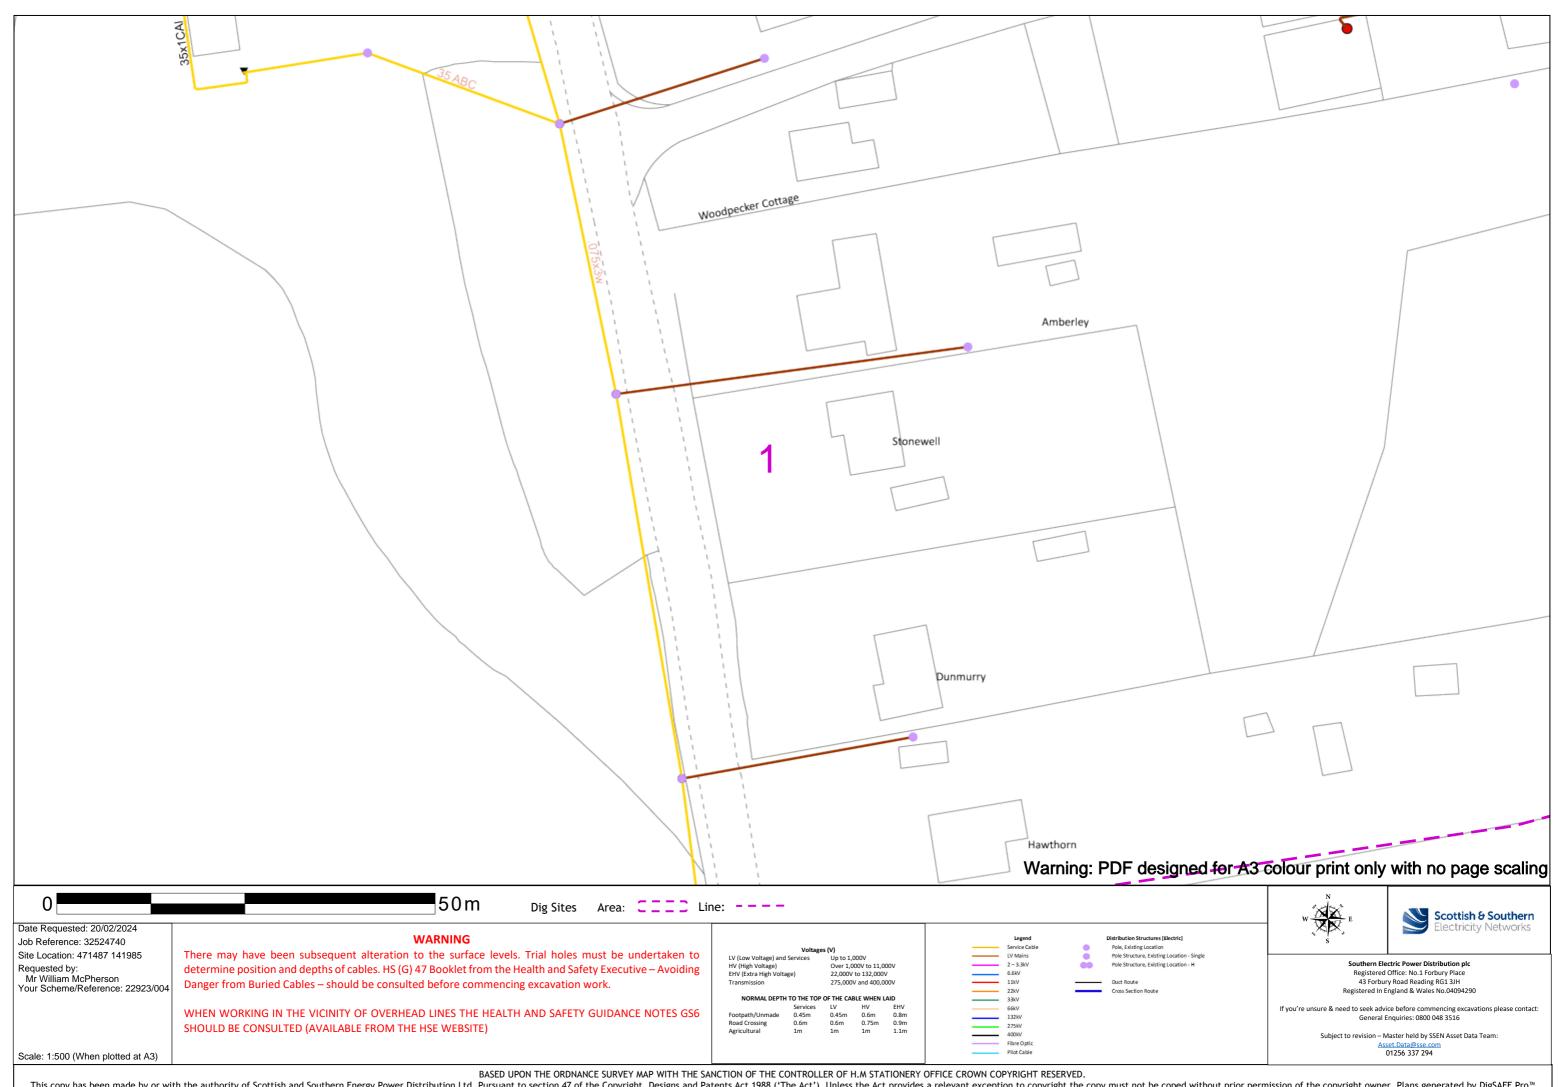

| ed for A3 colour | print | only with | nor | bage | scal | ing |
|------------------|-------|-----------|-----|------|------|-----|
|                  | P     | •••••     |     | 111  |      |     |

|            | W S S                                                      | Scottish & Southern<br>Electricity Networks      |  |  |  |  |
|------------|------------------------------------------------------------|--------------------------------------------------|--|--|--|--|
| n - Single | Cauthan Fla                                                | stais Devues Distribution als                    |  |  |  |  |
| 1-H        | Southern Electric Power Distribution plc                   |                                                  |  |  |  |  |
|            | Registered Office: No.1 Forbury Place                      |                                                  |  |  |  |  |
|            | 43 Forbury Road Reading RG1 3JH                            |                                                  |  |  |  |  |
|            | Registered In E                                            | ngland & Wales No.04094290                       |  |  |  |  |
|            | If you're unsure & need to seek advi                       | ce before commencing excavations please contact: |  |  |  |  |
|            | General Enquiries: 0800 048 3516                           |                                                  |  |  |  |  |
|            | Subject to revision – Master held by SSEN Asset Data Team: |                                                  |  |  |  |  |
|            | Asset.Data@sse.com                                         |                                                  |  |  |  |  |
|            |                                                            | 01256 337 294                                    |  |  |  |  |
|            | 4                                                          |                                                  |  |  |  |  |