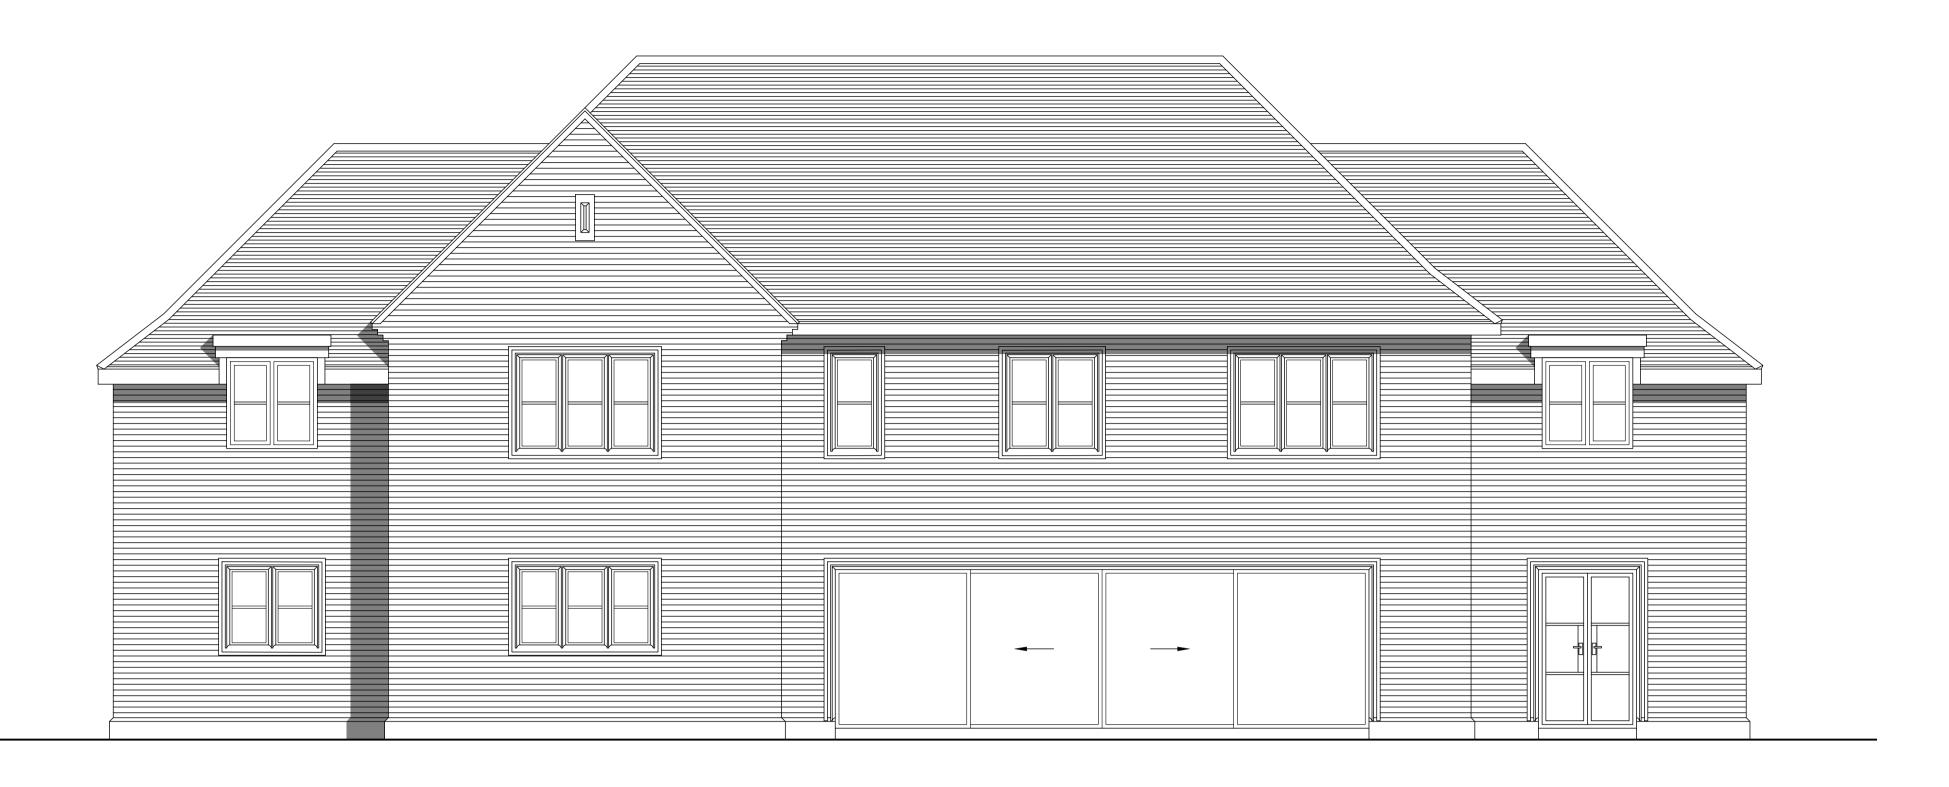

REAR ELEVATION (EAST)



SIDE ELEVATION (NORTH)

## NERAL NOTES

Drawing to be read in conjunction with all information by architects, structural engineers & services consultants. The contractor is not to scale from this drawing. All written dimensions to be checked on site before work commences. Discrepancies, where identified, must be reported to the architect immediately. This drawing is the property of Vesta Architects Ltd and must not be reproduced or disclosed to any unauthorised person either wholly or in part without written consent.

 Scale Bar 1:50

 0
 1m
 2m
 3m
 4m
 5n

 L.....
 1:100
 5
 5
 6m
 8m
 10

31.08.23 MB
Date Drwn

## VESTA ARCHITECTS

The Oast House, Stapeley Manor Farm, Odiham, Hampshire, RG29 1JE +44 (0)1256 862850 | info@vesta-architects.co.uk

**PLANNING**