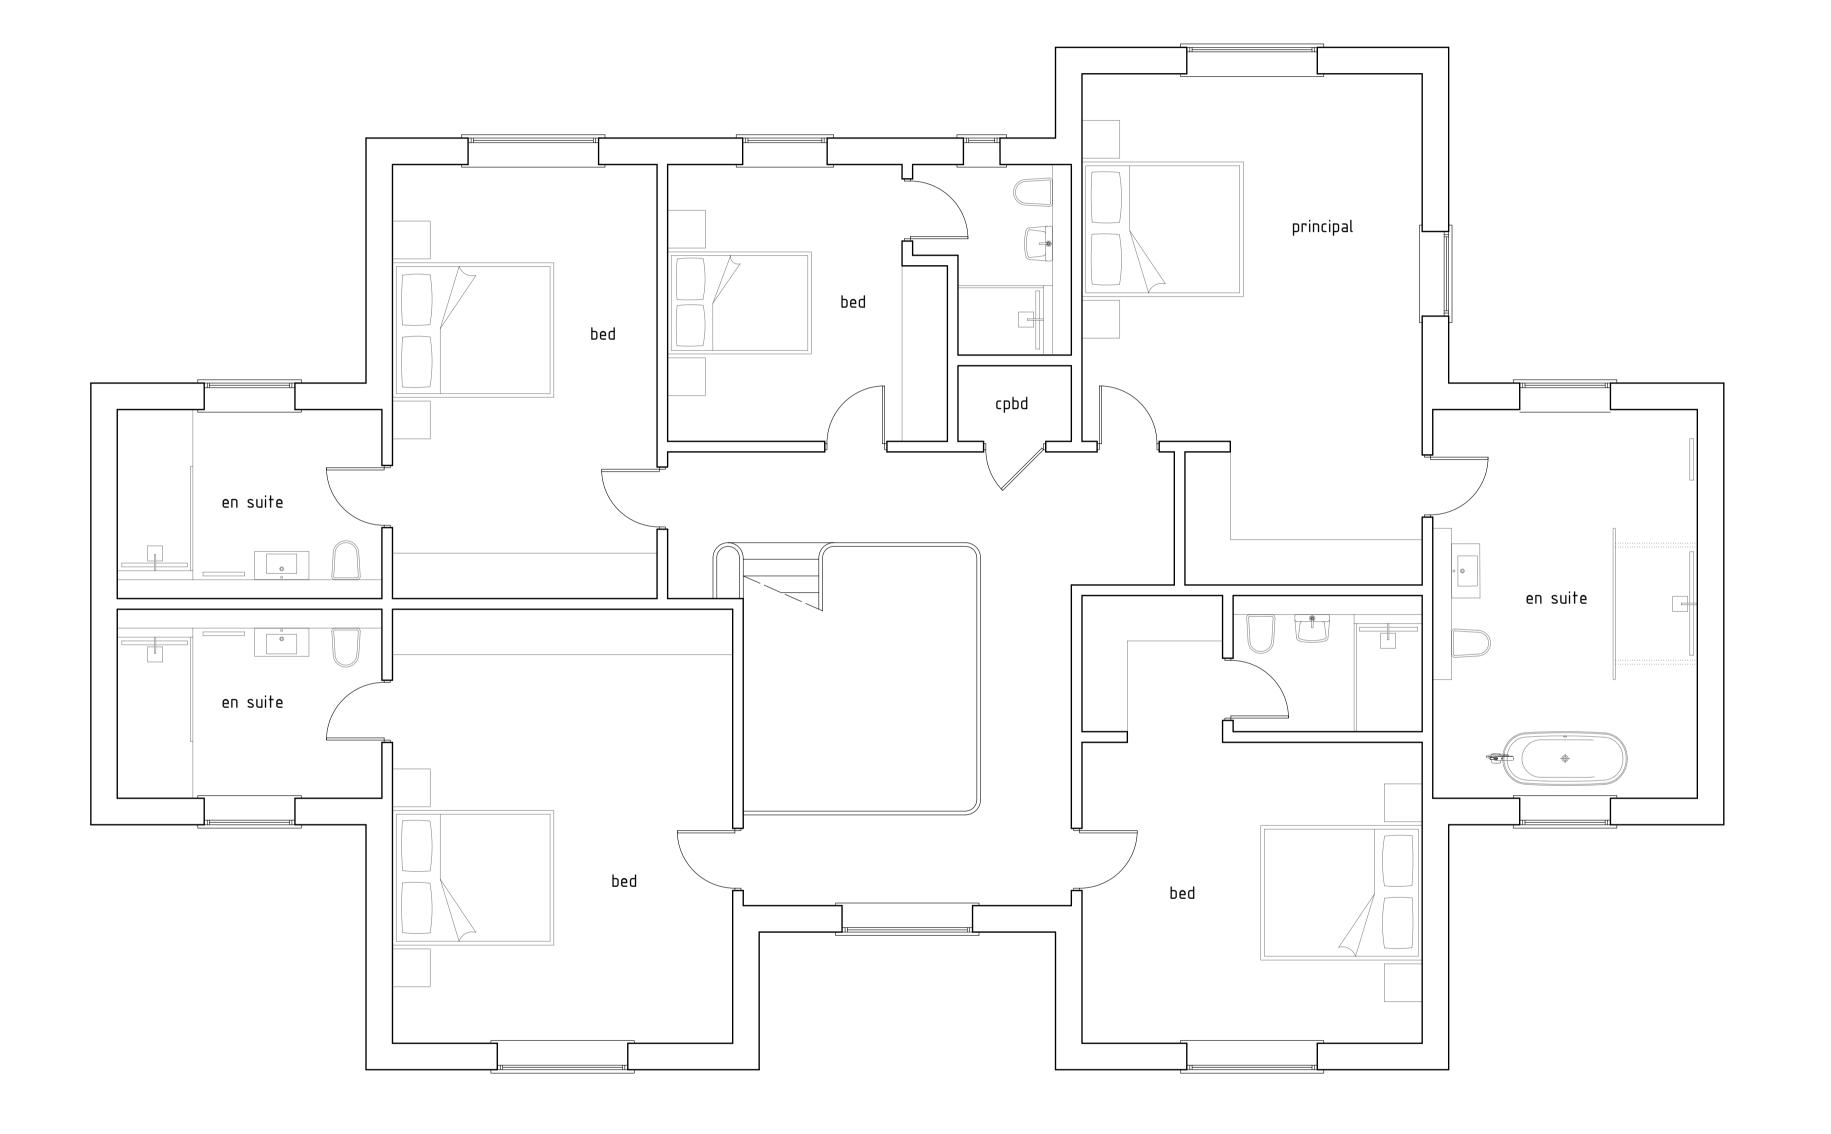

FIRST FLOOR PLAN

Project

First issue

Rev. Description

THE LINKS, OLD ODIHAM ROAD ALTON, HAMPSHIRE, GU34 4BU

Drawing

PROPOSED FIRST FLOOR PLAN

| Date        | Scale |           | Drawn |
|-------------|-------|-----------|-------|
| AUG 2023    |       | 1:50 @ A1 | MB    |
| Drawing No. |       |           | Rev.  |