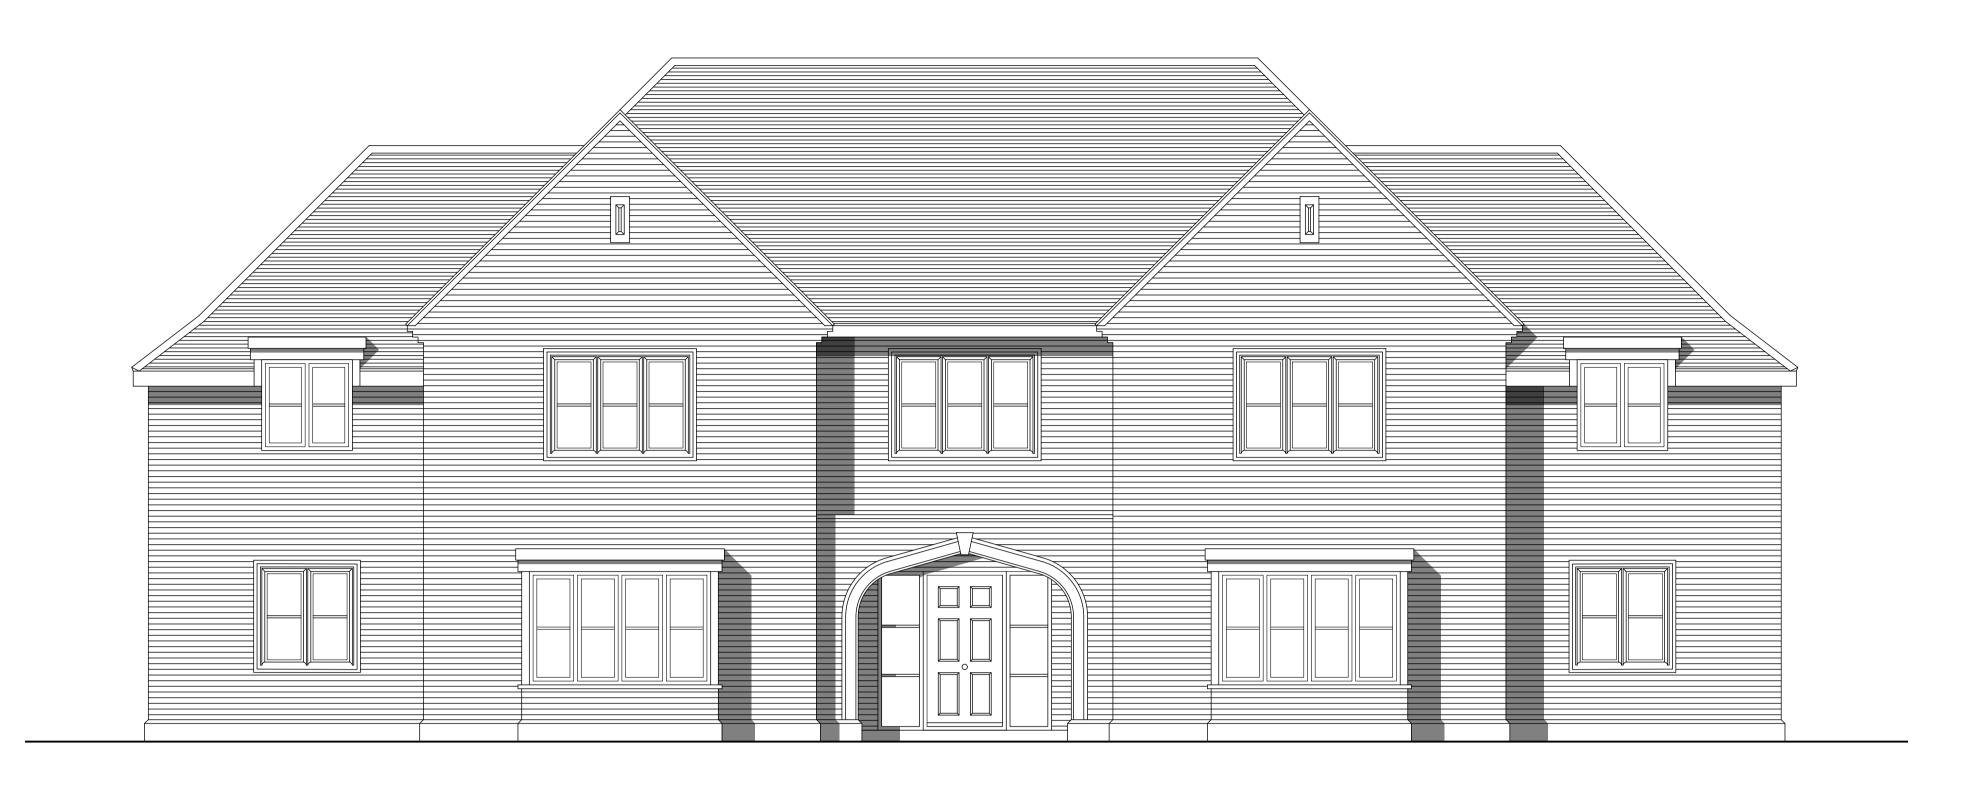

FRONT ELEVATION (WEST)

SIDE ELEVATION (SOUTH)

Drawing to be read in conjunction with all information by architects, structural engineers & services consultants. The contractor is not to scale from this drawing. All written dimensions to be checked on site before work commences. Discrepancies, where identified, must be reported to the architect immediately. This drawing is the property of Vesta Architects Ltd and must not be reproduced or disclosed to any unauthorised person either wholly or in part without written consent.

Rev. Description

MR & MRS EATON

THE LINKS, OLD ODIHAM ROAD ALTON, HAMPSHIRE, GU34 4BU

Drawing

PROPOSED WEST & SOUTH ELEVATIONS

|                | 1     |           | 1 _   |
|----------------|-------|-----------|-------|
| Date           | Scale |           | Drawn |
| AUG 2023       |       | 1:50 @ A1 | MB    |
| - Durania a Na | 1     |           |       |
| Drawing No.    |       |           | Rev.  |