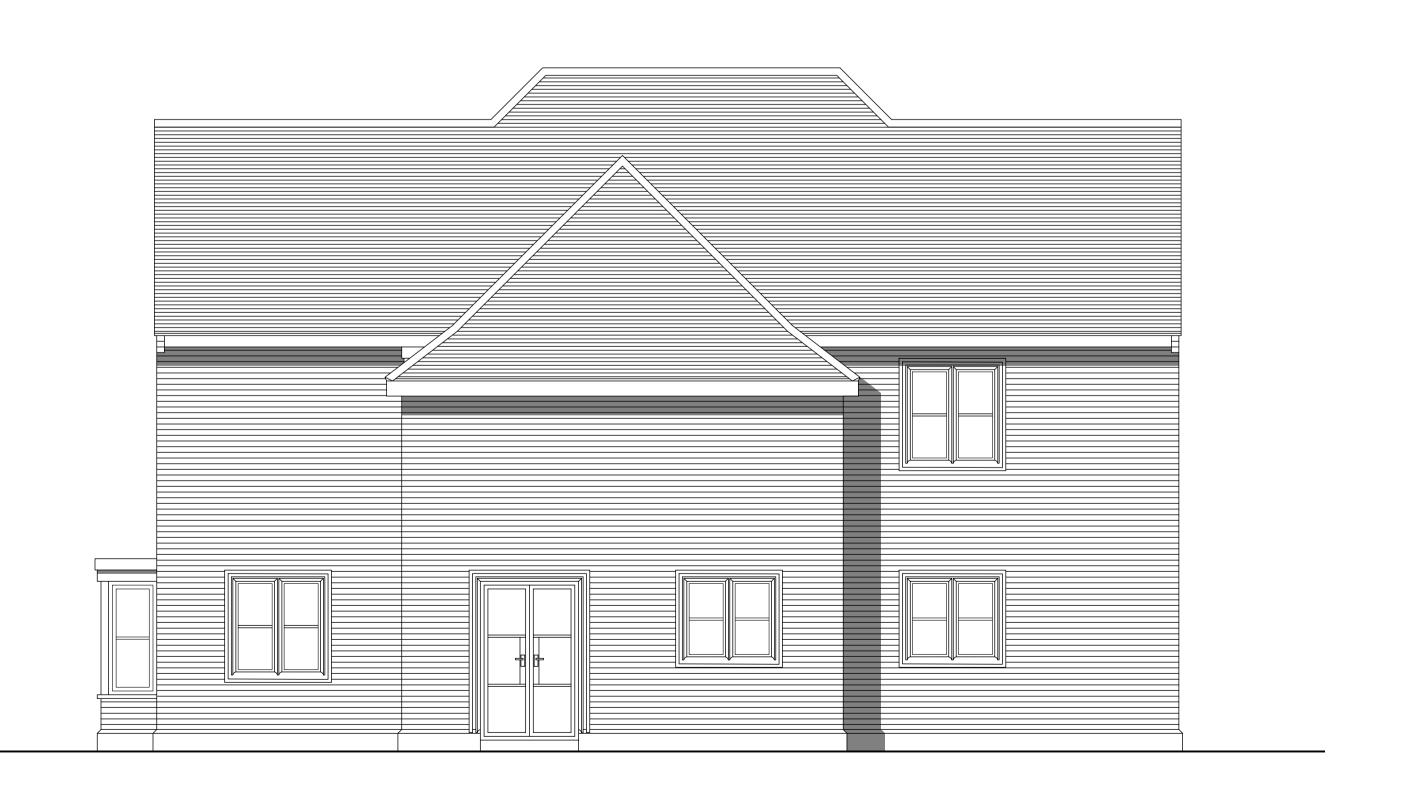

FRONT ELEVATION (WEST)

SIDE ELEVATION (SOUTH)

Drawing to be read in conjunction with all information by architects, structural engineers & services consultants. The contractor is not to scale from this drawing. All written dimensions to be checked on site before work commences. Discrepancies, where identified, must be reported to the architect immediately. This drawing is the property of Vesta Architects Ltd and must not be reproduced or disclosed to any unauthorised person either wholly or in part without written consent.

Rev. Description

MR & MRS EATON

THE LINKS, OLD ODIHAM ROAD ALTON, HAMPSHIRE, GU34 4BU

Drawing

PROPOSED WEST & SOUTH ELEVATIONS

|                | 1     |           | 1 _   |
|----------------|-------|-----------|-------|
| Date           | Scale |           | Drawn |
| AUG 2023       |       | 1:50 @ A1 | MB    |
| - Durania a Na | 1     |           |       |
| Drawing No.    |       |           | Rev.  |