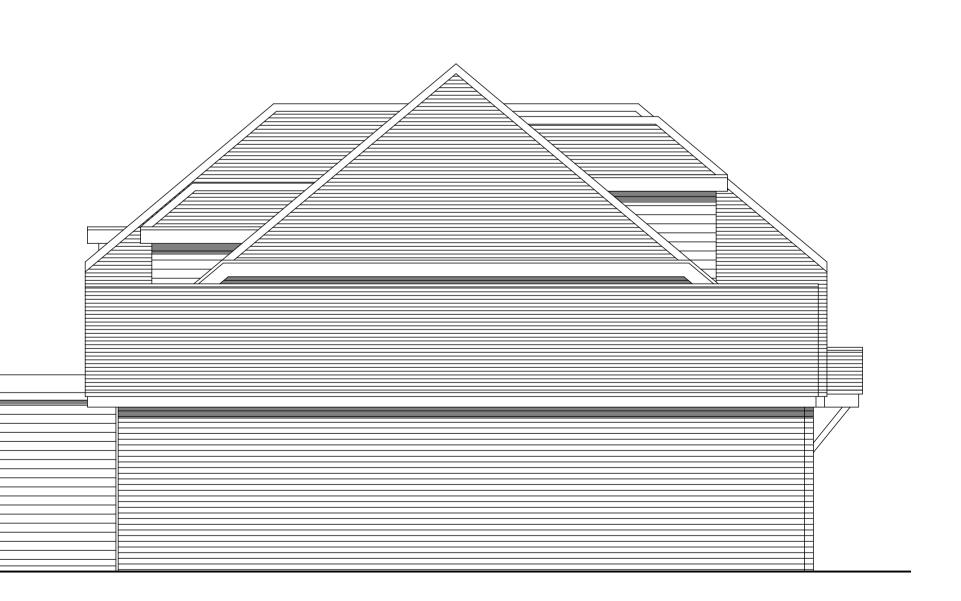

REAR ELEVATION (EAST)

SIDE ELEVATION (NORTH)

GENERAL NOTES Drawing to be read in conjunction with all information by architects, structural engineers & services consultants. The contractor is not to scale from this drawing. All written dimensions to be checked on site before work commences. Discrepancies, where identified, must be reported to the architect immediately. This drawing is the property of Vesta Architects Ltd and must not be reproduced or disclosed to any unauthorised person either wholly or in part without written consent.

### EXISTING EAST & NORTH ELEVATIONS

| Date         | Scale     | Drawn |
|--------------|-----------|-------|
| AUG 2023     | 1:50 @ A1 | MB    |
| Drawing No.  |           | Rev.  |
| 23-4937-P-03 |           | -     |