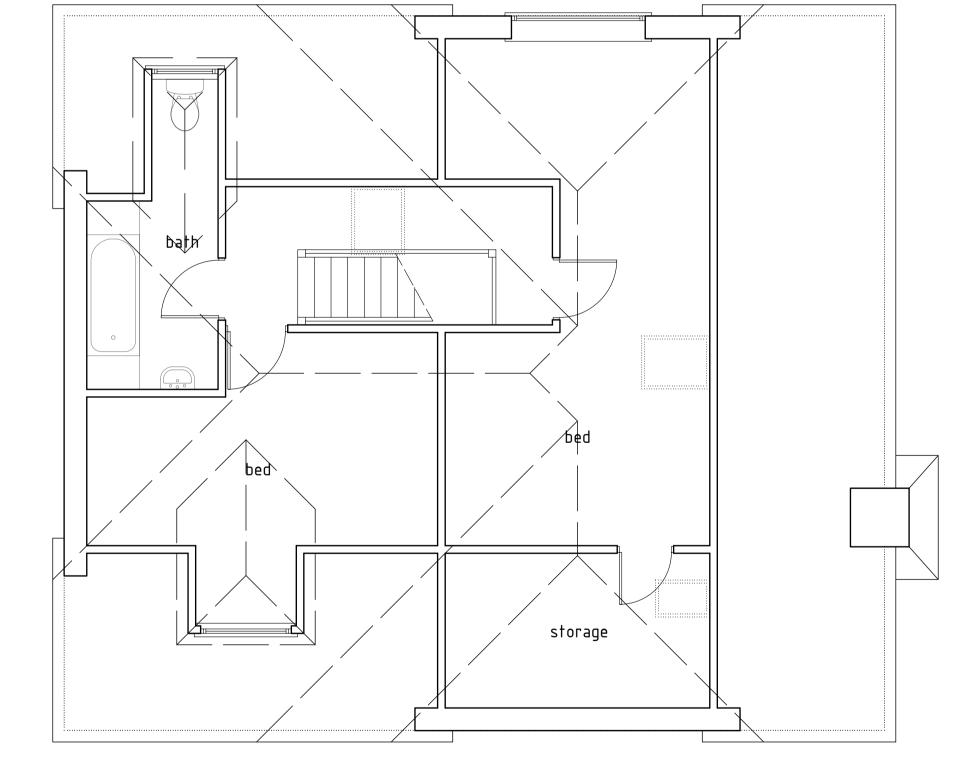

GROUND FLOOR PLAN

**GENERAL NOTES** 

Drawing to be read in conjunction with all information by architects, structural engineers & services consultants. The contractor is not to scale from this drawing. All written dimensions to be checked on site before work commences. Discrepancies, where identified, must be reported to the architect immediately. This drawing is the property of Vesta Architects Ltd and must not be reproduced or disclosed to any unauthorised person either wholly or in part without written consent.

First issue

Rev. Description

MR & MRS EATON

Project

THE LINKS, OLD ODIHAM ROAD ALTON, HAMPSHIRE, GU34 4BU

Drawing

**EXISTING FLOOR PLANS** 

| Date        | Scale |           |  | Drawn |
|-------------|-------|-----------|--|-------|
| AUG 2023    |       | 1:50 @ A1 |  | МВ    |
| Drawing No. |       |           |  | Rev.  |

23-4937-P-01