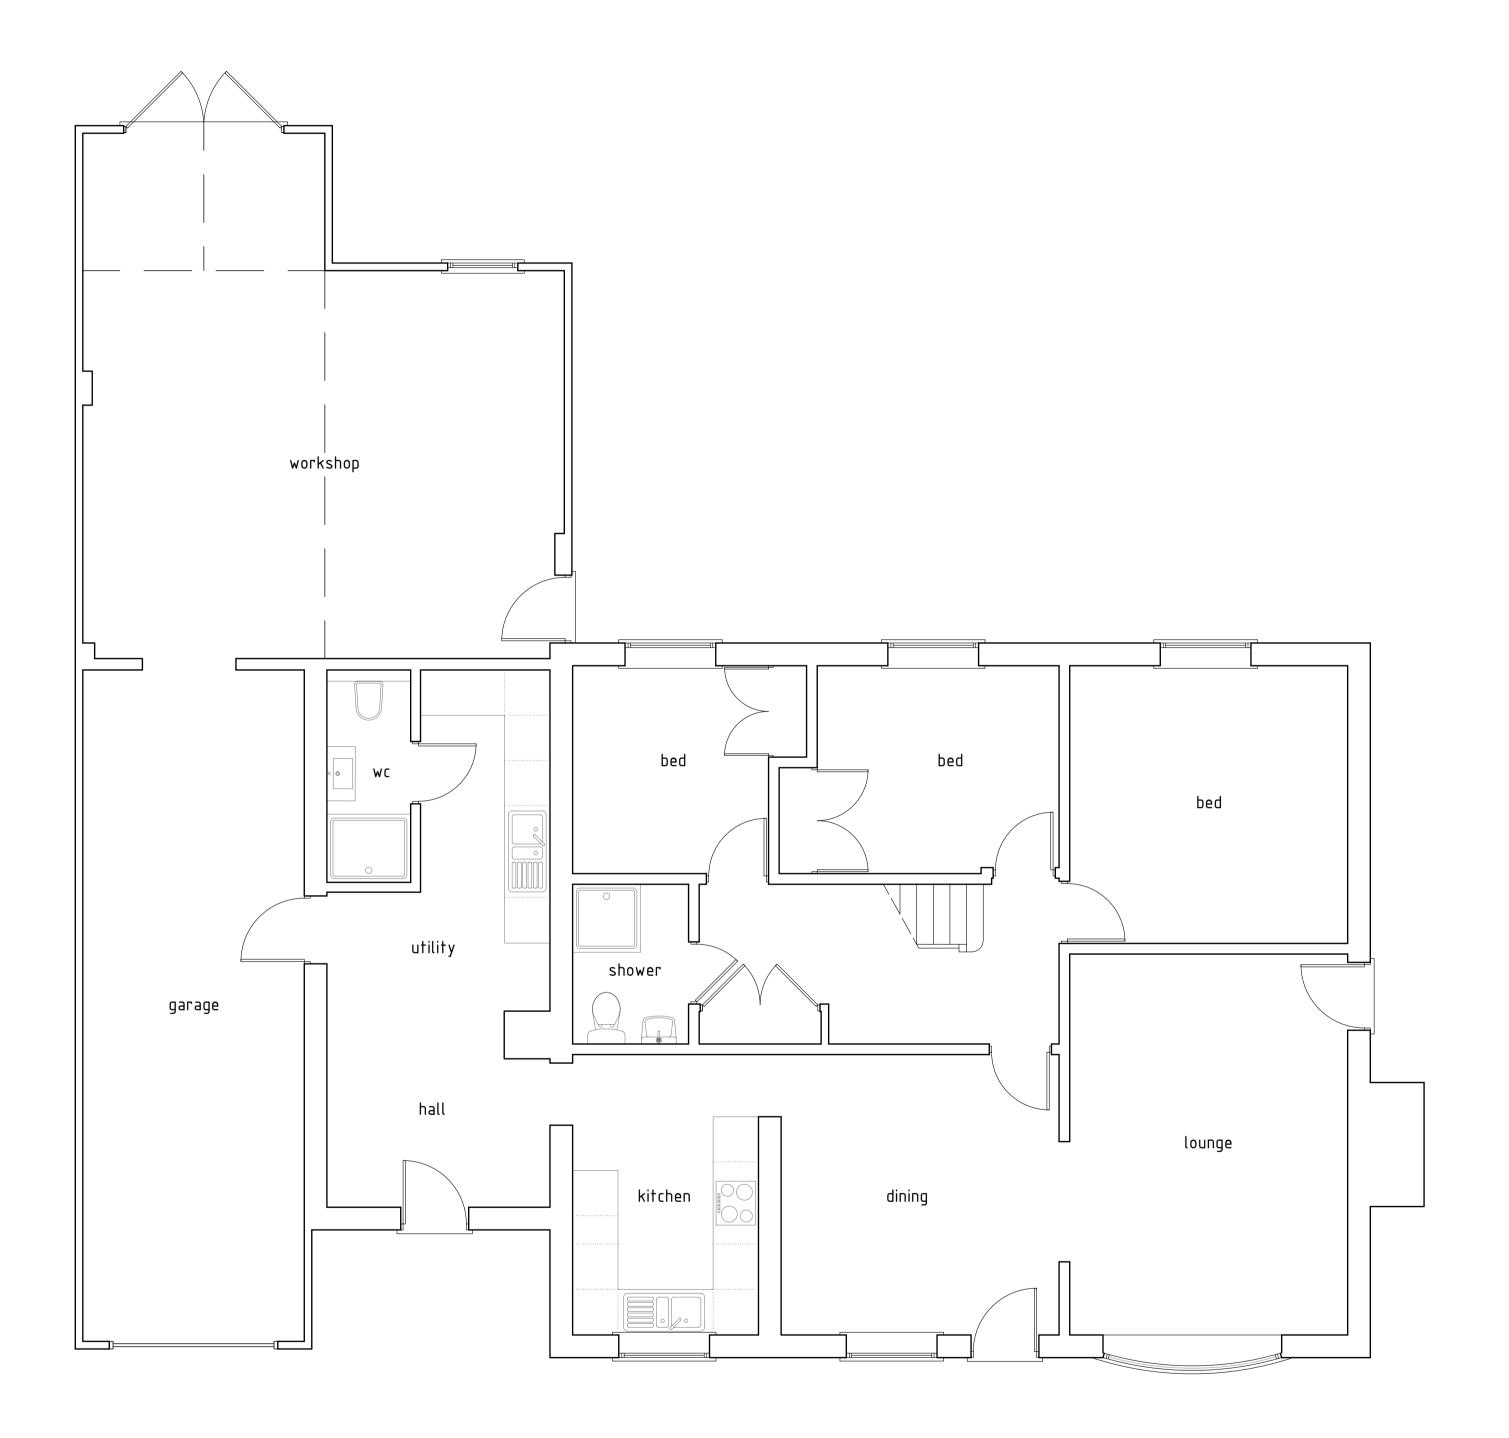

GROUND FLOOR PLAN

**GENERAL NOTES** 

Drawing to be read in conjunction with all information by architects, structural engineers & services consultants. The contractor is not to scale from this drawing. All written dimensions to be checked on site before work commences. Discrepancies, where identified, must be reported to the architect immediately. This drawing is the property of Vesta Architects Ltd and must not be reproduced or disclosed to any unauthorised person either wholly or in part without written consent.

First issue

Rev. Description

MR & MRS EATON

Project

THE LINKS, OLD ODIHAM ROAD ALTON, HAMPSHIRE, GU34 4BU

Drawing

**EXISTING FLOOR PLANS** 

| Date        | Scale |           |  | Drawn |
|-------------|-------|-----------|--|-------|
| AUG 2023    |       | 1:50 @ A1 |  | МВ    |
| Drawing No. |       |           |  | Rev.  |

23-4937-P-01