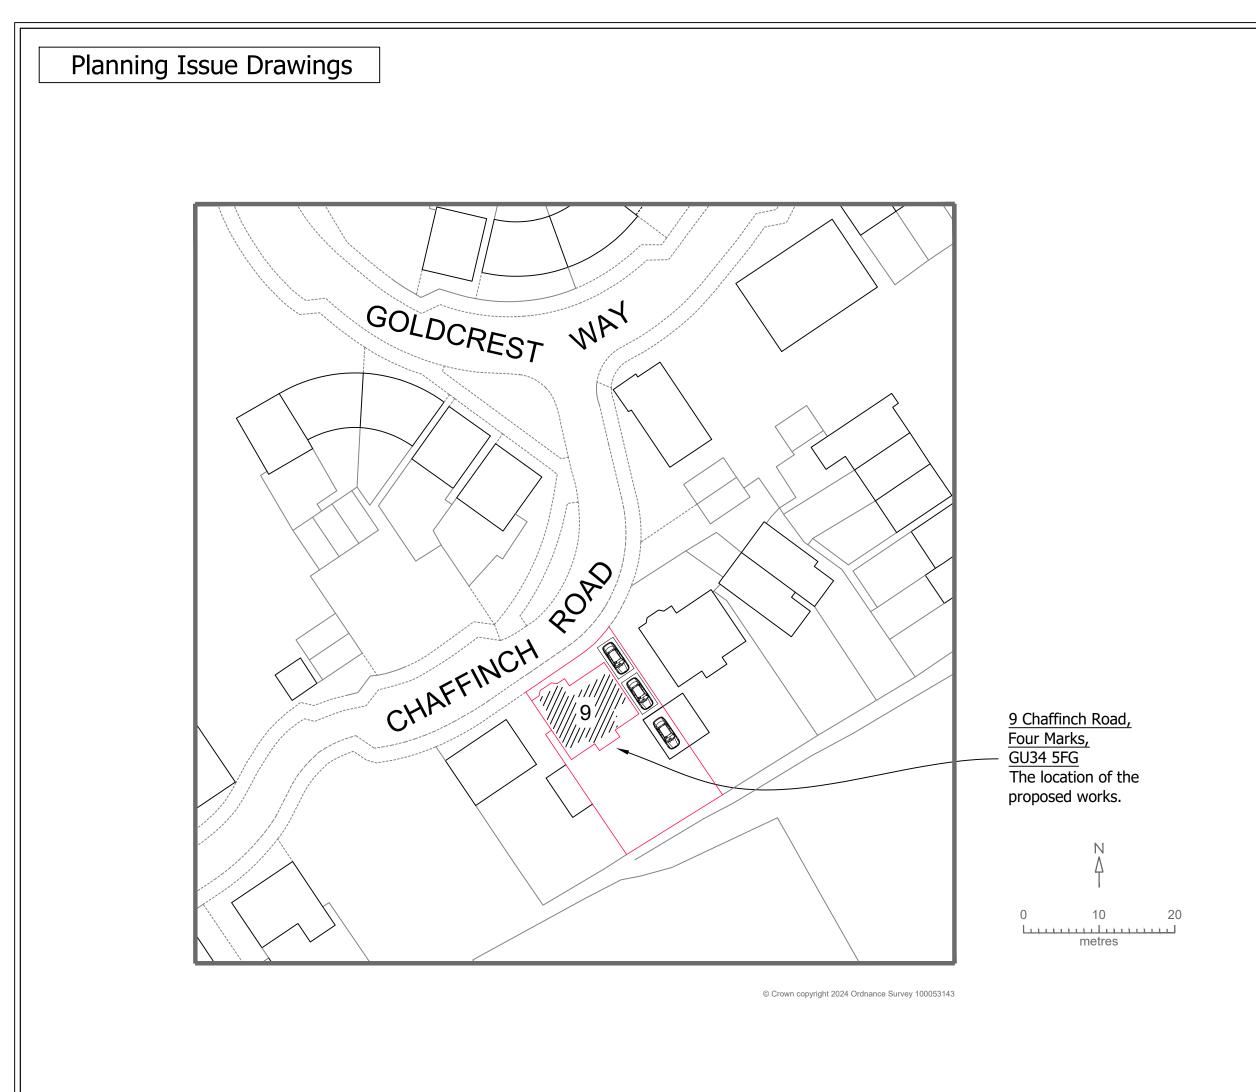

## IT IS THE HOME OWNERS RESPONSIBILITY TO OBTAIN PARTY WALL, LINE OF JUNCTION OR NOTICE OF ADJACENT EXCAVATION AGREEMENTS.

Client Name (s):

Alexandra Wipf

Site Address:

9 Chaffinch Road Alton GU34 5FG

**Local Authority:** 

East Hampshire District Council

**Project Description:** 

Loft Conversion

**Drawing Title:** 

Block Plan

Drawing Number: Revision:

Drawing 11

Е