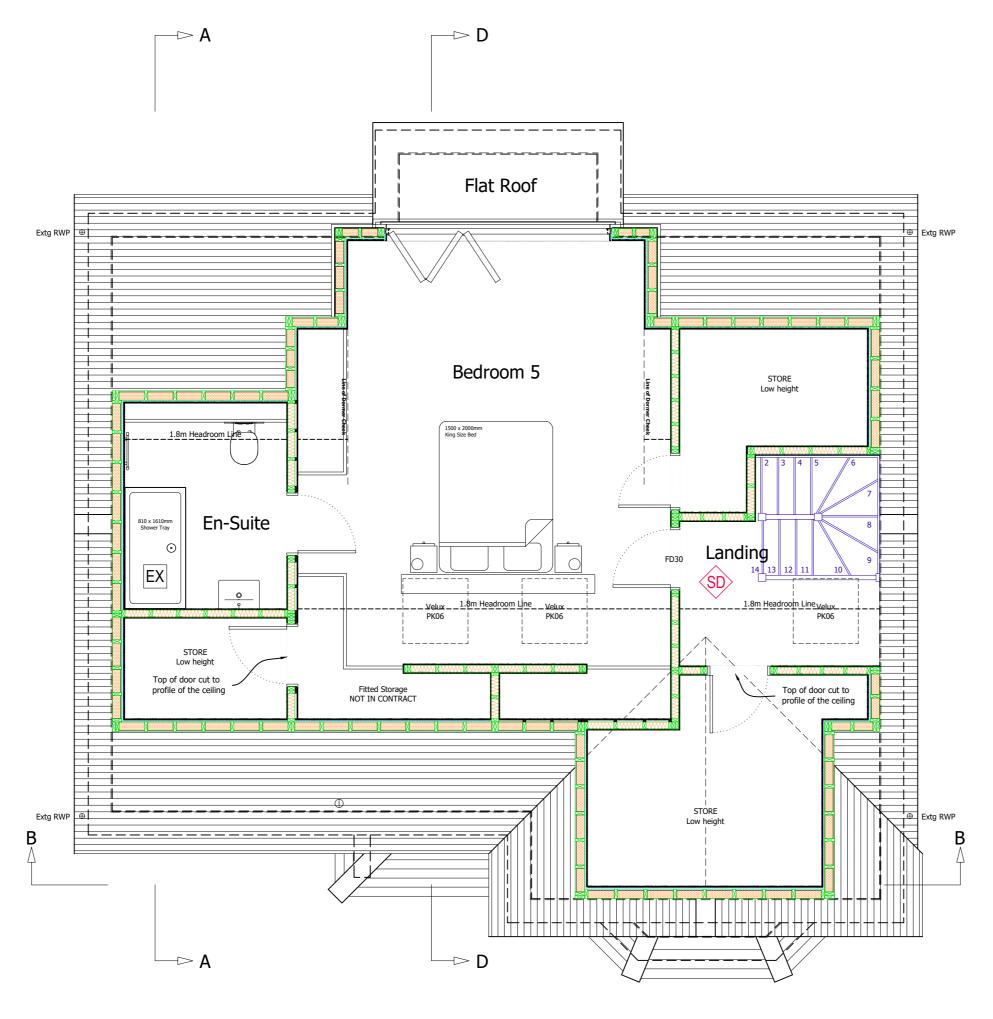

# PROPOSED LOFT FLOOR PLAN

#### **Drawing Title:**

Proposed Loft Floor Plans

**Drawing Number: Revision:** 

Drawing 3

Date issued: Drawn by:

09/02/2024

**Scale:** 1:50 @ A2

Ε