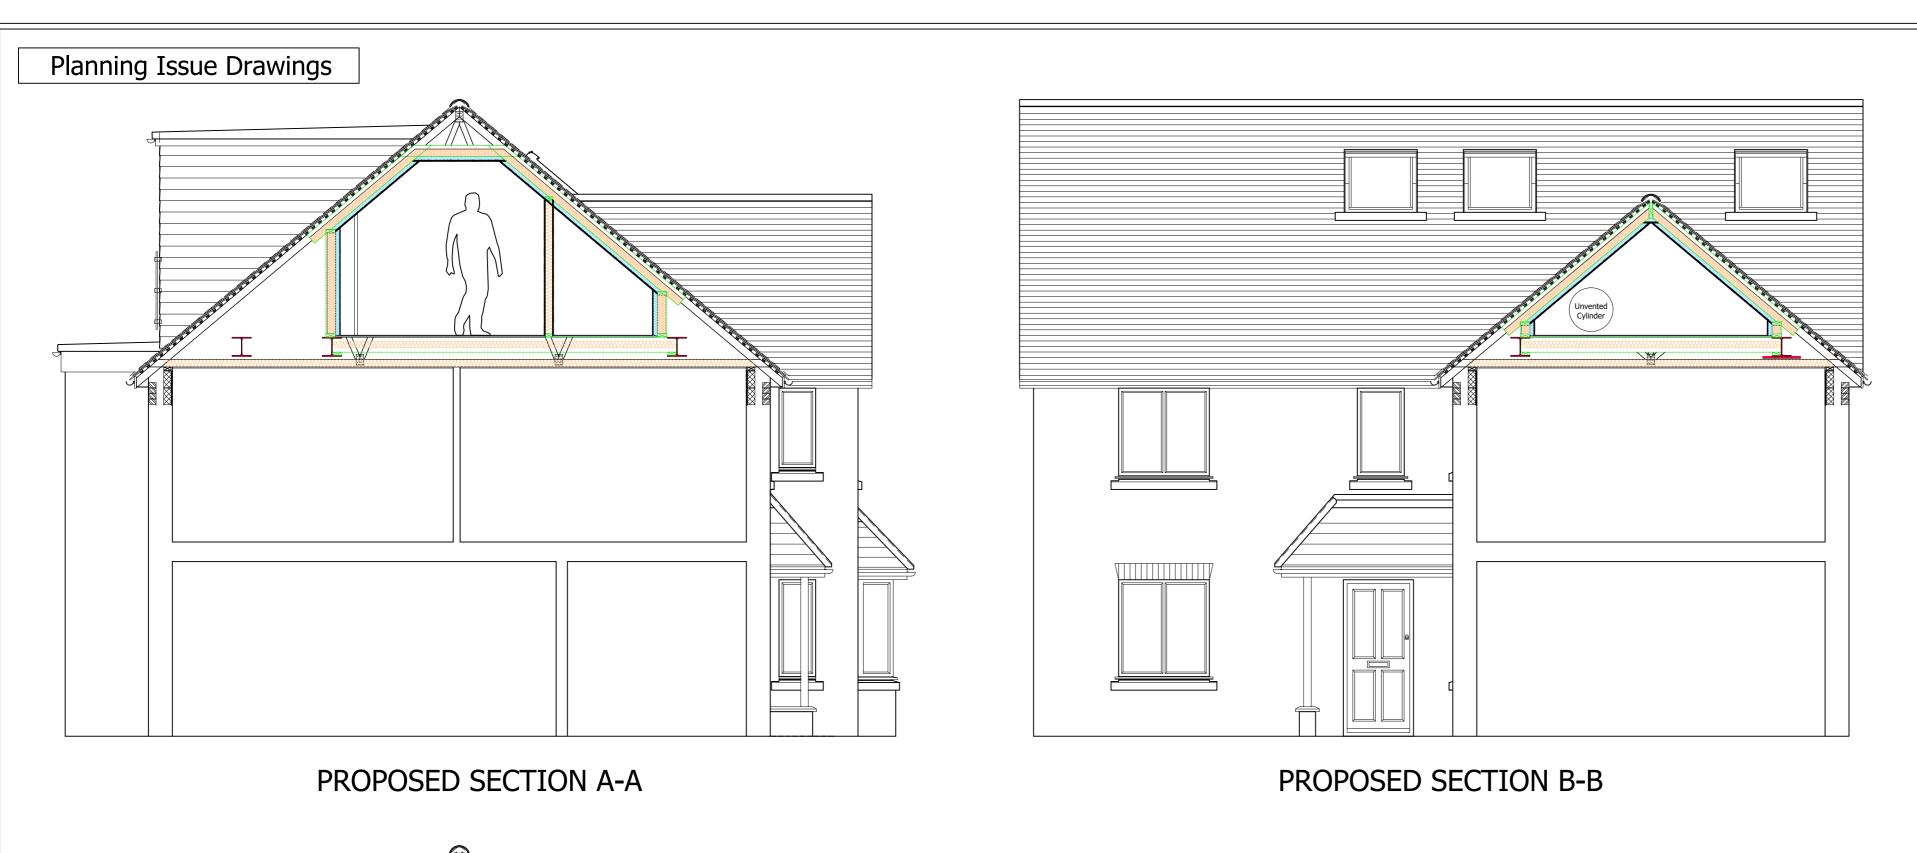

IT IS THE HOME OWNERS
RESPONSIBILITY TO OBTAIN PARTY
WALL, LINE OF JUNCTION OR NOTICE
OF ADJACENT EXCAVATION
AGREEMENTS.

Homeowners Name (s):

Alexandra Wipf

Site Address:

9 Chaffinch Road Alton GU34 5FG

**Local Authority:** 

East Hampshire District Council

**Project Description:** 

Loft Conversion

**Drawing Title:** 

Proposed Sections

**Drawing Number:** Revision:

Drawing 8

Date issued: Drawn by:

09/02/2024

**Scale:** 1:50 @ A2

PROPOSED SECTION D-D