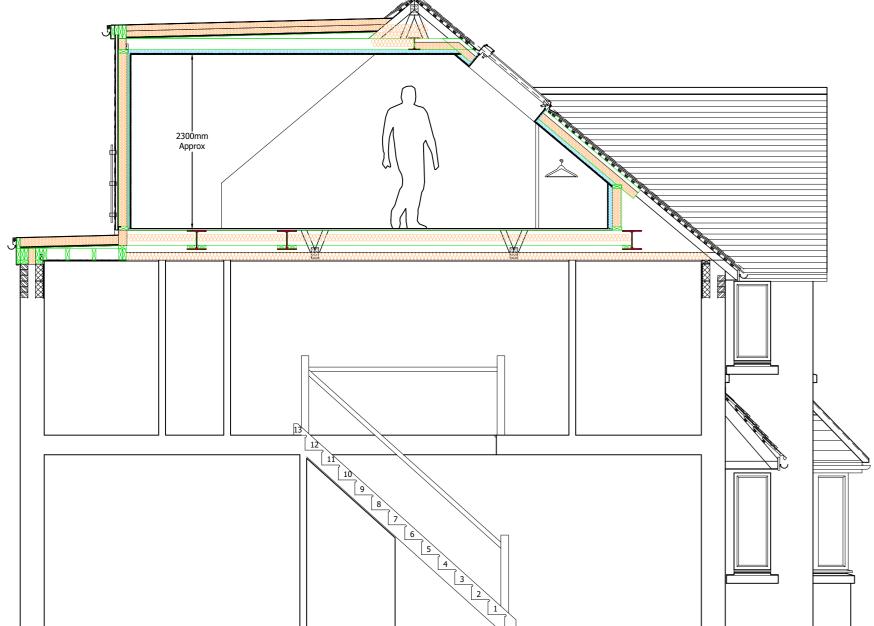

IT IS THE HOME OWNERS
RESPONSIBILITY TO OBTAIN PARTY
WALL, LINE OF JUNCTION OR NOTICE
OF ADJACENT EXCAVATION
AGREEMENTS.

Homeowners Name (s):

Alexandra Wipf

Site Address:

9 Chaffinch Road Alton GU34 5FG

**Local Authority:** 

East Hampshire District Council

**Project Description:** 

Loft Conversion

**Drawing Title:** 

Proposed Sections

**Drawing Number:** Revision:

Drawing 8

Date issued: Drawn by:

09/02/2024

**Scale:** 1:50 @ A2

PROPOSED SECTION D-D