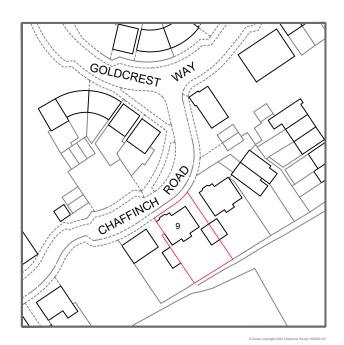

IT IS THE HOME OWNERS
RESPONSIBILITY TO OBTAIN PARTY
WALL, LINE OF JUNCTION OR NOTICE
OF ADJACENT EXCAVATION
AGREEMENTS.

Client Name (s):

Alexandra Wipf

**Site Address:** 

9 Chaffinch Road Alton GU34 5FG

**Local Authority:** 

East Hampshire District Council

**Project Description:** 

**Loft Conversion** 

**Drawing Title:** 

Location Plan

**Drawing Number:** Revision:

Drawing 11

Date issued: Drawn by: