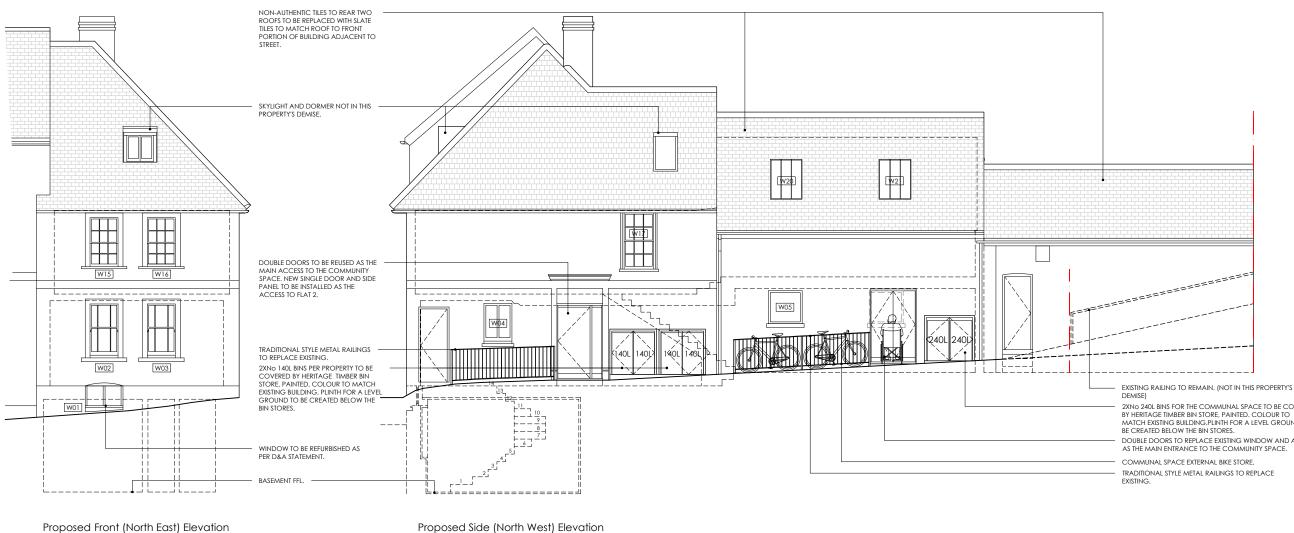

T.B.C = TO BE CONFIRMED C.O.S = CHECK ON SITE S/O = STRUCTURAL OPENING

COPYRIGHT APD.

2XNO 240L BINS FOR THE COMMUNAL SPACE TO BE COVERED BY HERITAGE TIMBER BIN STORE, PAINTED, COLOUR TO MATCH EXISTING BUILDING,PLINTH FOR A LEVEL GROUND TO BE CREATED BELOW THE BIN STORES.

DOUBLE DOORS TO REPLACE EXISTING WINDOW AND ACT AS THE MAIN ENTRANCE TO THE COMMUNITY SPACE.

| E<br>D<br>C | 29.11.23<br>17.11.23<br>17.11.23<br>15.11.23 |             |
|-------------|----------------------------------------------|-------------|
| В           | 08.11.23                                     |             |
| А           | 03.11.23                                     |             |
| REV         | DATE                                         | DESCRIPTION |
|             |                                              |             |

| ADDRESS:<br>26a Station Street<br>Lewes<br>BN7 2DB                                                 |        |                    |     |  |  |
|----------------------------------------------------------------------------------------------------|--------|--------------------|-----|--|--|
| DRAWING NAME                                                                                       |        |                    |     |  |  |
| Proposed Roof Plan and Elevations                                                                  |        |                    |     |  |  |
| Drawing No: 157.APD.PL.04                                                                          |        |                    |     |  |  |
| Status:                                                                                            | Rev.F  |                    |     |  |  |
| FR                                                                                                 | NOV 23 | Scale: 1:100       | @A3 |  |  |
|                                                                                                    |        | $\underline{\chi}$ |     |  |  |
|                                                                                                    |        |                    |     |  |  |
| annette peters design                                                                              |        |                    |     |  |  |
| architecture & interior design                                                                     |        |                    |     |  |  |
| 96 High Street Mews,<br>London SW19 7RG<br>T: 020 84171111<br>E: annette@annettepetersdesign.co.uk |        |                    |     |  |  |