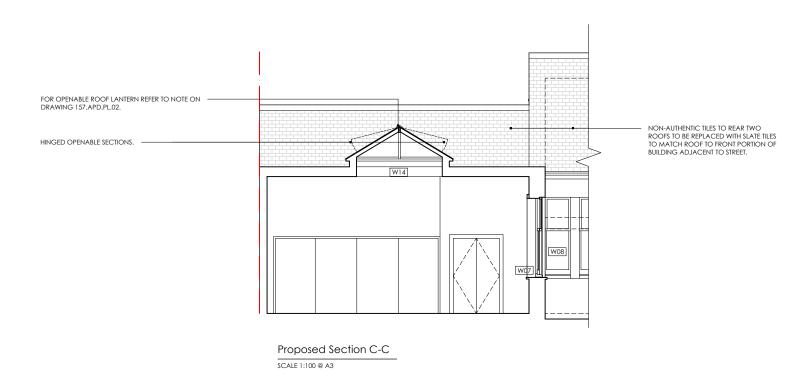

## GENERAL NOTES

- ALL DRAWINGS TO BE READ IN CONJUNCTION WITH OTHER CONSULTANTS DRAWINGS & WRITTEN SPECIFICATIONS
- ALL WORKS TO COMPLY WITH BRITISH STANDARDS REQUIREMENTS AS NOTED WITHIN WRITTEN DOCUMENTS
- ALL DIMENSIONS TO BE CHECKED ON SITE PRIOR TO THE MANUFACTURE OF ANY ELEMENTS AND MAJOR DISCREPANCIES TO BE REPORTED TO THE ARCHITECT
- T.B.C = TO BE CONFIRMED C.O.S = CHECK ON SITE S/O = STRUCTURAL OPENING
- COPYRIGHT APD.

**PLANNING** 

F 30.11.23 E 29.11.23 D 17.11.23 C 17.11.23 B 08.11.23 A 02.11.23

REV DATE DESCRIPTION

ADDRESS: 26a Station Street Lewes BN7 2DB

DRAWING NAME

Drawing No: 157.APD.PL.04

Status: PLANNING

Rev.F NOV 23 Scale: 1:100@A3