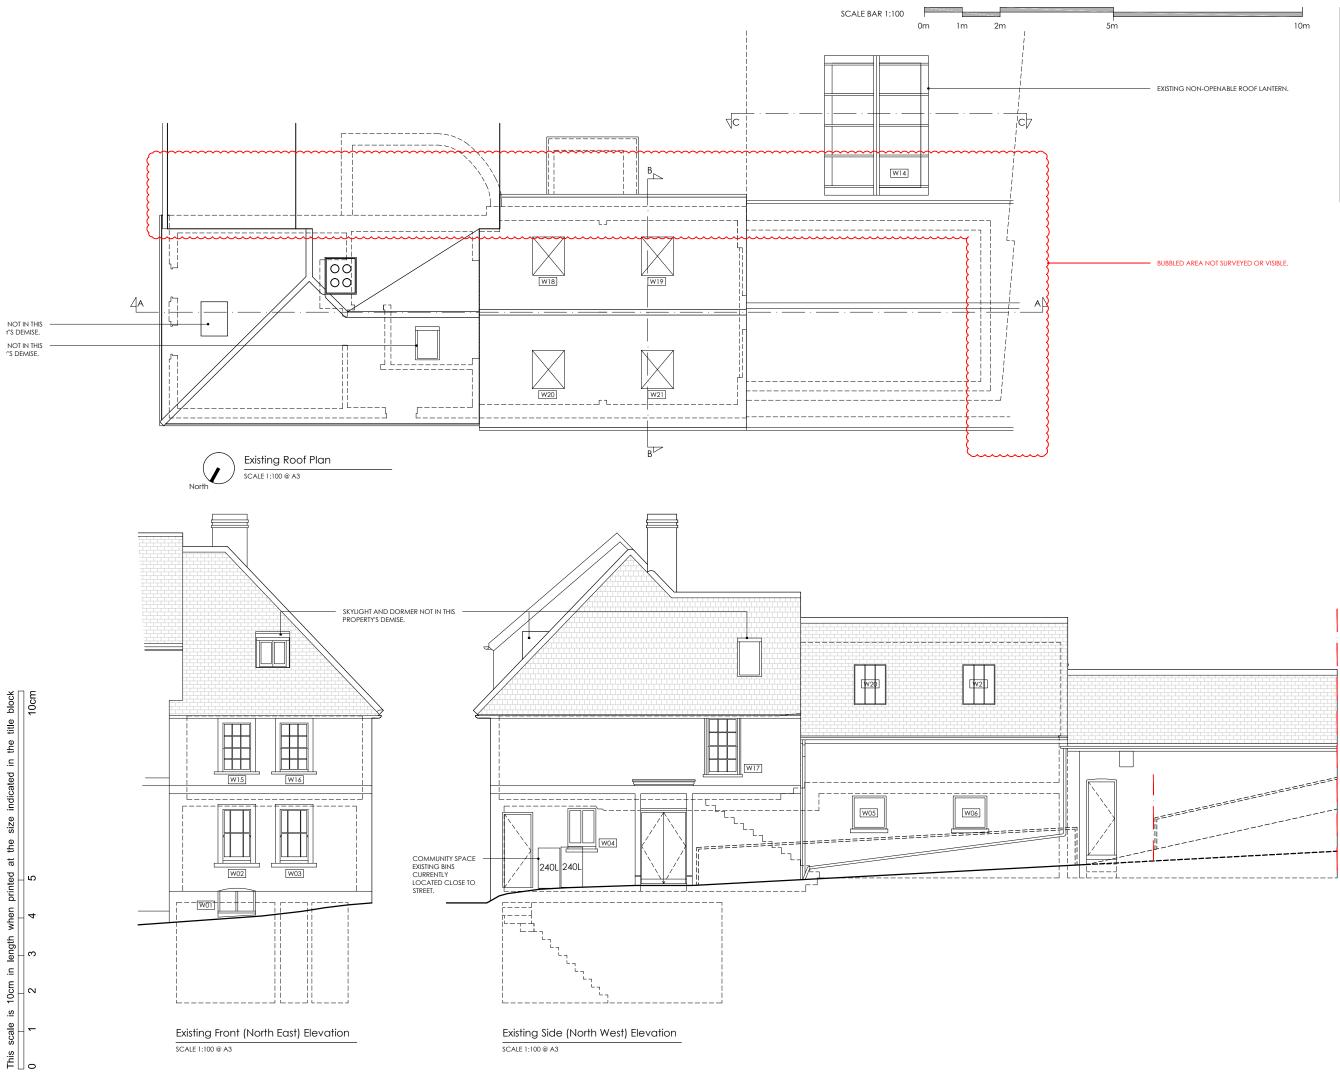

T.B.C = TO BE CONFIRMED C.O.S = CHECK ON SITE S/O = STRUCTURAL OPENING

COPYRIGHT APD.

| D 29.11.23<br>C 16.11.23<br>B 31.10.23<br>A 16.08.23 R<br>REV DATE D |  |  |
|----------------------------------------------------------------------|--|--|
| ADDRESS:<br>26a Station S<br>Lewes<br>BN7 2DB                        |  |  |
| DRAWING NA                                                           |  |  |
| Existing Roof Plan and Elevations                                    |  |  |
| Drawing No: 1                                                        |  |  |
| Status: EXISTIN                                                      |  |  |
| FR NOV                                                               |  |  |
|                                                                      |  |  |
| annette                                                              |  |  |
| architecture & interior design                                       |  |  |
| 96 H<br>Lo<br>1<br>E: annette@c                                      |  |  |