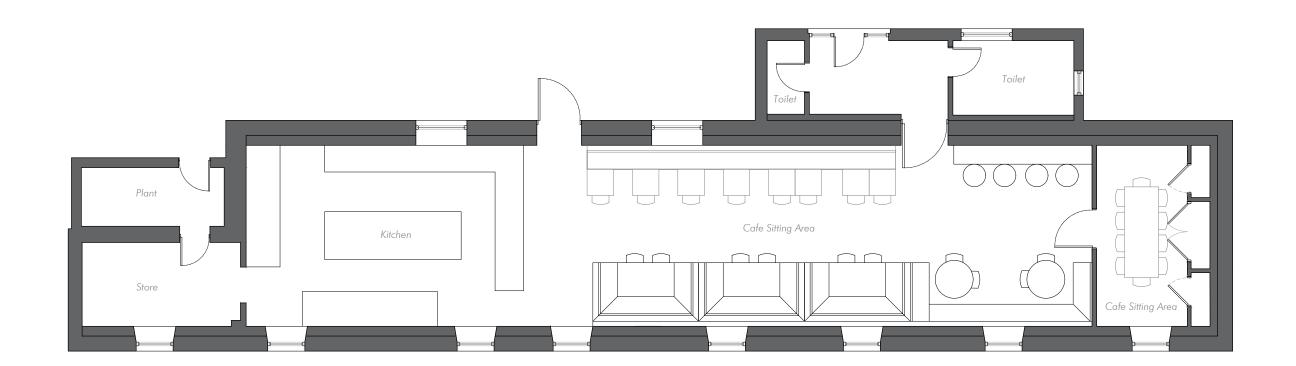

| Project                    | Project No.      |
|----------------------------|------------------|
| Stables Cafe               | 2028-2           |
|                            | Dwg No.<br>1.100 |
| <sup>Drawing</sup>         | Scale            |
| Existing Ground Floor Plan | 1:100 @ A3       |