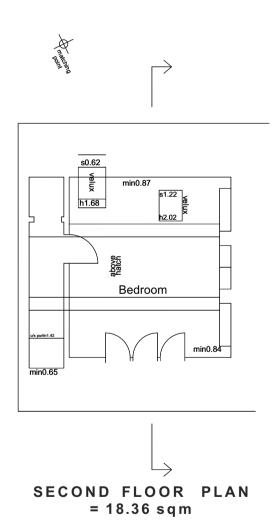

GARDEN SHED = 7.25 m 2



GROUND FLOOR PLAN = 54.51 sqm

**Overall GIA = 116.64m2** 





This drawing is the copyright of Hampshire Design Consultancy Ltd. and may not be reproduced without licence.
The Contractor shall not scale off this drawing for construction purposes, only figured dimensions shall be worked from.
All dimensions and levels are to be checked on site by the Contractor before the commencement of any work and any discrepancies reported to the Architect.
No responsibility can be accepted for errors arising on site due to unauthorised variations from the Architects drawings.



Mr & Mrs A. Harvey Kingsley, Rake Road, Liss. Hampshire. GU33 7HB.



EXISTING FLOOR PLANS

HDC Ltd 288/DP/003 1:100@A3 planning

www.hampshiredesign.co.uk