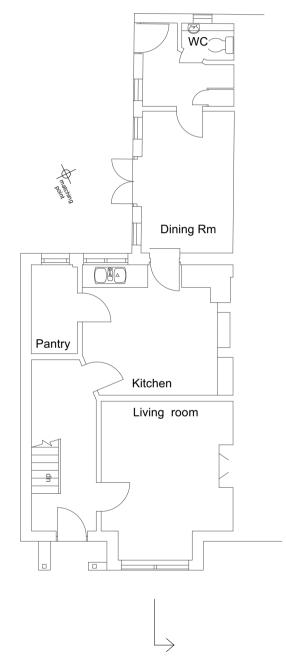

GARDEN SHED = 7.25 m 2

GROUND FLOOR PLAN = 54.51 sqm

**Overall GIA = 116.64m2** 

This drawing is the copyright of Hampshire Design Consultancy Ltd. and may not be reproduced without licence.
The Contractor shall not scale off this drawing for construction purposes, only figured dimensions shall be worked from.
All dimensions and levels are to be checked on site by the Contractor before the commencement of any work and any discrepancies reported to the Architect.
No responsibility can be accepted for errors arising on site due to unauthorised variations from the Architects drawings.