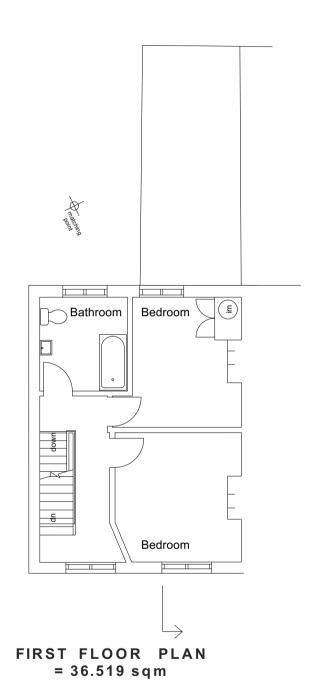

GARDEN SHED = 7.25 m 2

GROUND FLOOR PLAN = 54.51 sqm

**Overall GIA = 116.64m2** 

This drawing is the copyright of Hampshire Design Consultancy Ltd. and may not be reproduced without licence.
The Contractor shall not scale off this drawing for construction purposes, only figured dimensions shall be worked from.
All dimensions and levels are to be checked on site by the Contractor before the commencement of any work and any discrepancies reported to the Architect.
No responsibility can be accepted for errors arising on site due to unauthorised variations from the Architects drawings.